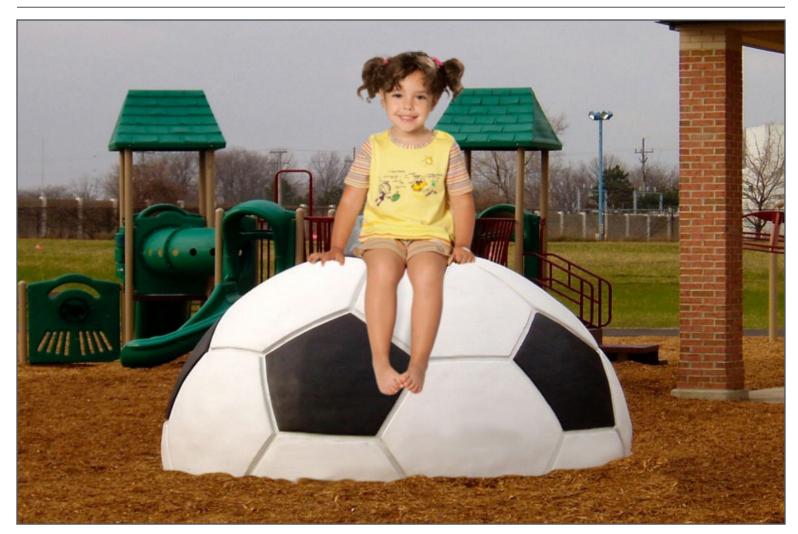

## Baseball, Basketball, And Soccer Ball Climber

Products: 1000022, 1000023, 1000024

Baseball, Basketball, Soccer and more. Name your sport – Cre8Play's got game! Constructed of durable Glass Fiber Reinforced Concrete (GFRC). The unique design allows for 360 degrees of climbing and integrated handholds make this climber a BALL! (sorry, we had to do it...)

Baseball Climber 1000022

L: 4'-0" x W: 4'-0" x H: 2'-0" 650 LBS

Basketball Climber 100023 L: 4'-0" x W: 4'-0" x H: 2'-0"

650 LBS

Soccer Ball Climber 1000024

L: 4'-0" x W: 4'-0" x H: 2'-0" 650 LBS

Dimensions and weights are approximate ~
Heights shown from top of surfacing ~
User Group Age: 2-12