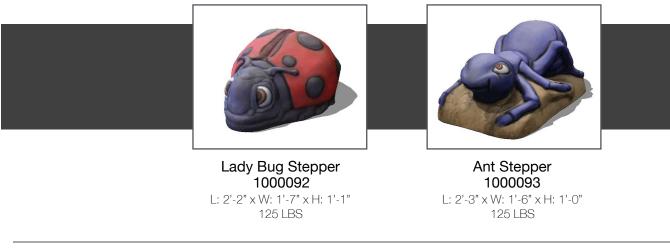

## Lady Bug and Ant Stepper

Products: 1000092, 1000093

When is it fun to step on critters? At the park of course. Kids can step and play on these critters all day long. Made of durable long-lasting Glass Fiber Reinforced Concrete (GFRC), our steppers will stand the test of time!