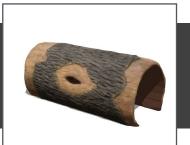

## Hollow Log, Barrel and Baseball Bat Crawls

Products: 1000060, 1000061, 1000203, 1000204

Constructed of Glass Fiber Reinforced Concrete (GFRC), the Barrel Crawl is handcrafted and replicates the look of a wooden barrel. Hollow Log and Baseball Bat Crawls are a great accent to any playground.

Hollow Log Crawl - 4' 1000060 L: 4'-0" × W: 3'-0" × H: 2'-5" 1,240 LBS

Hollow Log Crawl - 6' 1000061 L: 6'-0" × W: 3'-0" × H: 2'-5" 1,860 LBS

Barrel Crawl 1000203 L: 4'-0" x W: 3'-4" x H: 2'-8" 1,350 LBS