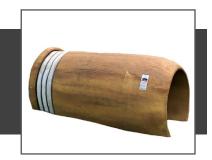

## Hollow Log, Barrel and Baseball Bat Crawls

Products: 1000060, 1000061, 1000203, 1000204

Constructed of Glass Fiber Reinforced Concrete (GFRC), the Barrel Crawl is handcrafted and replicates the look of a wooden barrel. Hollow Log and Baseball Bat Crawls are a great accent to any playground.

Hollow Log Crawl - 4' 1000060 L: 4'-0" × W: 3'-0" × H: 2'-5" 1,240 LBS

Hollow Log Crawl - 6' 1000061 L: 6'-0" × W: 3'-0" × H: 2'-5" 1,860 LBS

Barrel Crawl 1000203 L: 4'-0" x W: 3'-4" x H: 2'-8" 1,350 LBS

Baseball Bat Crawl 1000204 L: 6'-0" x W: 3'-4" x H: 2'-11" 1,950 LBS

All images and concepts are Copyright © 2016, Cre8Play, LLC-All rights reserved. Cre8Play may change or modify this information as necessary and without notice. ~ Dimensions and weights are approximate ~ ~ Heights shown from top of surfacing ~ **User Group Age: 2-12**  5121 Winnetka Ave N • Suite 108 New Hope, MN 55428 612.670.8195 info@cre8play.com cre8play.com