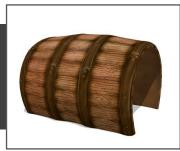

## Hollow Log, Barrel and Baseball Bat Crawls

Products: 1000060, 1000061, 1000203, 1000204

Constructed of Glass Fiber Reinforced Concrete (GFRC), the Barrel Crawl is handcrafted and replicates the look of a wooden barrel. Hollow Log and Baseball Bat Crawls are a great accent to any playground.

Hollow Log Crawl - 4' 1000060 L: 4'-0" × W: 3'-0" × H: 2'-5" 1,240 LBS

Hollow Log Crawl - 6' 1000061 L: 6'-0" × W: 3'-0" × H: 2'-5" 1,860 LBS

Barrel Crawl 1000203 L: 4'-0" x W: 3'-4" x H: 2'-8" 1,350 LBS