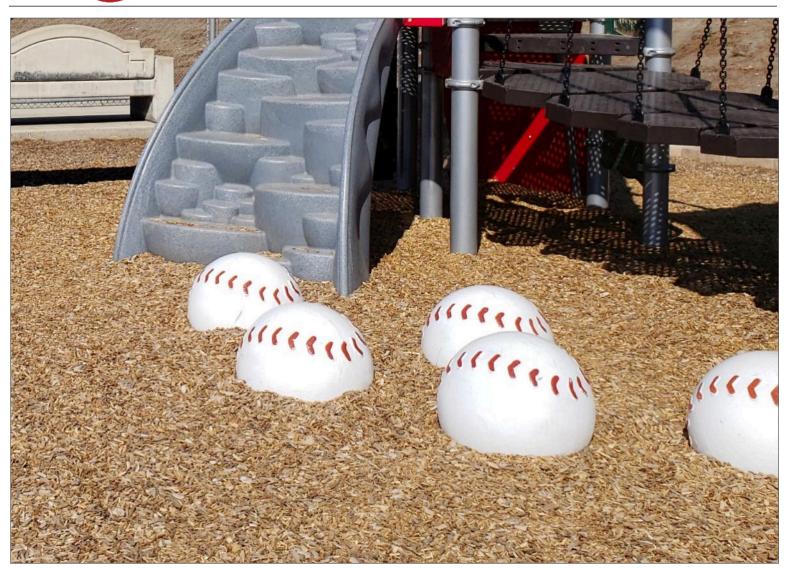

## Baseball Stepper Product: 1000243

A fun sports themed balance and stepping feature. Constructed of durable Glass Fiber Reinforced Concrete (GFRC). This stepper will go well with Cre8Play's other sports themed play components.

L: 1' 6" W: 1' 6" H: 1' 4" 200 LBS

All images and concepts are Copyright © 2020, Cre8Play, LLC-All rights reserved. Cre8Play may change or modify this information as necessary and without notice.

~ All dimensions are approximate ~ ~ Heights shown from top of surfacing ~ User Group Age: 2-12 Last Revised 7/27/2020 5121 Winnetka Ave N • Suite 108 New Hope, MN 55428 612.670.8195 info@cre8play.com cre8play.com