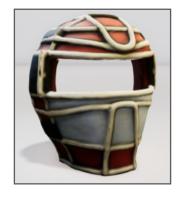

## Catchers Mask Climber

Product: 1000248

A fun sports themed climber with varying degrees of climbing difficulties. Constructed of durable Glass Fiber Reinforced Concrete (GFRC). The unique design allows for 360 degrees of climbing, integrated handholds, realistic texture.

L: 5' 2" W: 3' 0 H: 6' 0" 1,800 LBS

All images and concepts are Copyright © 2020, Cre8Play, LLC-All rights reserved. Cre8Play may change or modify this information as necessary and without notice.

~ All dimensions are approximate ~ ~ Heights shown from top of surfacing ~ User Group Age: 5-12 Last Revised 7/23/2020 5121 Winnetka Ave N • Suite 108 New Hope, MN 55428 612.670.8195 info@cre8play.com cre8play.com