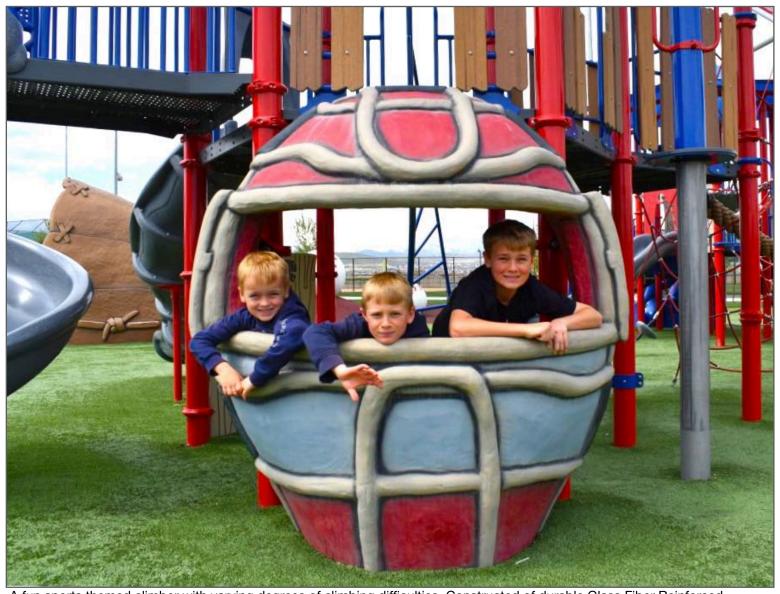

## Catchers Mask Climber

Product: 1000248

A fun sports themed climber with varying degrees of climbing difficulties. Constructed of durable Glass Fiber Reinforced Concrete (GFRC). The unique design allows for 360 degrees of climbing, integrated handholds, realistic texture.

L: 5' 2" W: 3' 0 H: 6' 0" 1,800 LBS

All images and concepts are Copyright © 2020, Cre8Play, LLC-All rights reserved. Cre8Play may change or modify this information as necessary and without notice.

~ All dimensions are approximate ~ ~ Heights shown from top of surfacing ~ User Group Age: 5-12 Last Revised 7/23/2020 5121 Winnetka Ave N • Suite 108 New Hope, MN 55428 612.670.8195 info@cre8play.com cre8play.com