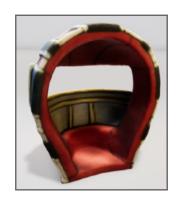

## Catchers Mask Climber

Product: 1000248

A fun sports themed climber with varying degrees of climbing difficulties. Constructed of durable Glass Fiber Reinforced Concrete (GFRC). The unique design allows for 360 degrees of climbing, integrated handholds, realistic texture.

L: 5' 2" W: 3' 0 H: 6' 0" 1,800 LBS

All images and concepts are Copyright © 2020, Cre8Play, LLC-All rights reserved. Cre8Play may change or modify this information as necessary and without notice.

~ All dimensions are approximate ~ ~ Heights shown from top of surfacing ~ User Group Age: 5-12 Last Revised 7/23/2020 5121 Winnetka Ave N • Suite 108 New Hope, MN 55428 612.670.8195 info@cre8play.com cre8play.com