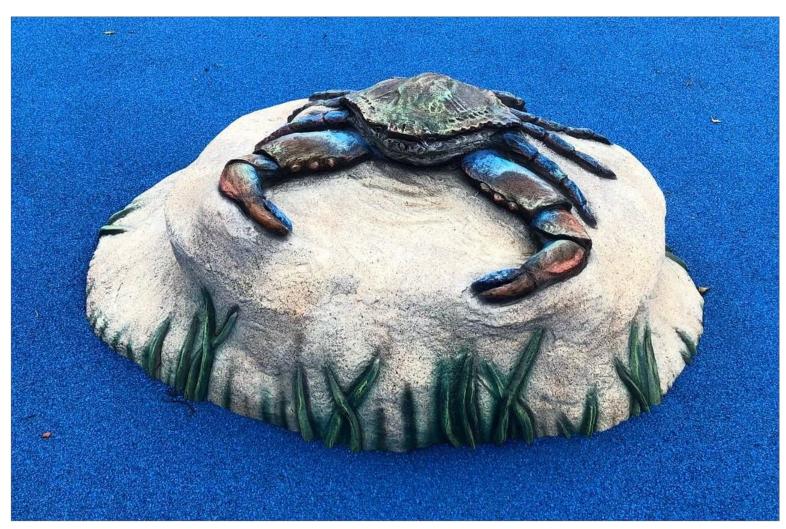

From whimsical to realistic, Cre8Play's artists use textures and colors to create fun sculptures for children to explore. Constructed of durable Glass Fiber Reinforced Concrete, (GFRC), our unique designs allow for climbing and stepping to inspire the imagination.

L: 5' 4" W: 4' 4" H: 2' 1" 700 LBS

All images and concepts are Copyright © 2020, Cre8Play, LLC-All rights reserved. Cre8Play may change or modify this information as necessary and without notice.

~ All dimensions are approximate ~ ~ Heights shown from top of surfacing ~ User Group Age: 2-12 Last Revised 7/23/2020 5121 Winnetka Ave N • Suite 108 New Hope, MN 55428 612.670.8195 info@cre8play.com cre8play.com