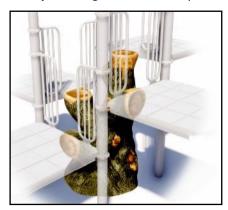

1000259 Big Oak Climber

L: 4' 0" W: 4' 2" H: 6' 0" 1,600 LBS

Modular Design Connects to various deck heights

1000307 Big Oak Climber w/Rope Tabs

All images and concepts are Copyright © 2020, Cre8Play, LLC-All rights reserved. Cre8Play may change or modify this information as necessary and without notice.