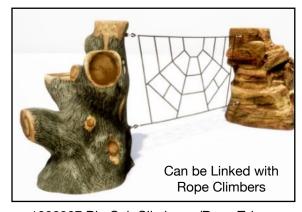

## Big Oak Climber Product: 1000259, 1000307

A fun themed climber with varying degrees of climbing difficulties. Constructed of durable Glass Fiber Reinforced Concrete (GFRC). The unique design allows for 360 degrees of climbing, integrated handholds, realistic texture. Choose a variety of designs from our Rope Links (8000001, 8000200 thru 8000205) to attach to the Big Oak Climber w/Rope Tabs.