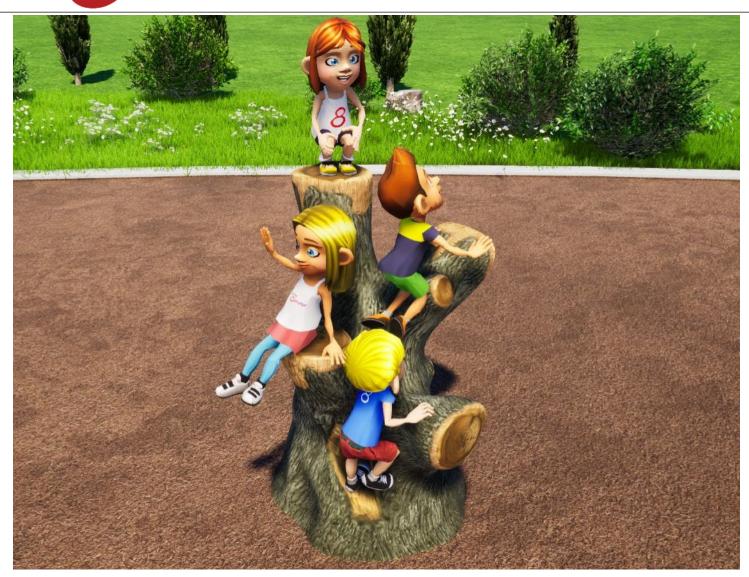

## Big Oak Climber Product: 1000259, 1000307

A fun themed climber with varying degrees of climbing difficulties. Constructed of durable Glass Fiber Reinforced Concrete (GFRC). The unique design allows for 360 degrees of climbing, integrated handholds, realistic texture. Choose a variety of designs from our Rope Links (8000001, 8000200 thru 8000205) to attach to the Big Oak Climber w/Rope Tabs.

1000259 Big Oak Climber

L: 4' 0" W: 4' 2" H: 6' 0" 1,600 LBS

Modular Design Connects to various deck heights

1000307 Big Oak Climber w/Rope Tabs

All images and concepts are Copyright © 2020, Cre8Play, LLC-All rights reserved. Cre8Play may change or modify this information as necessary and without notice.