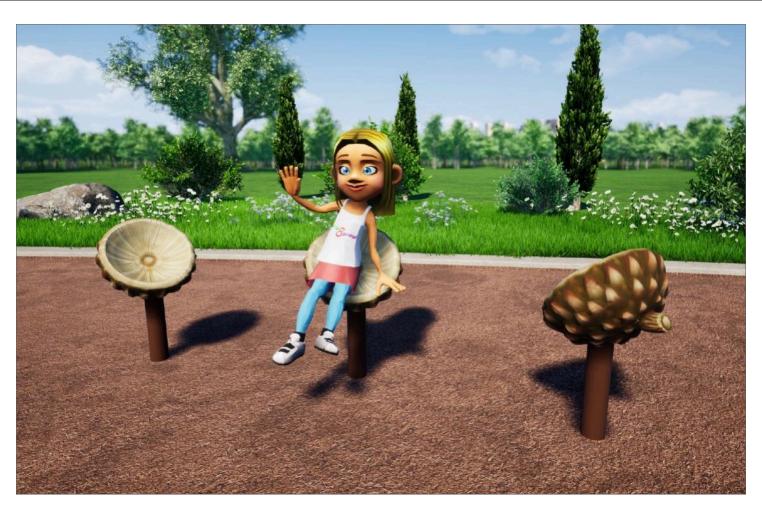

## Acorn Seat Product: 1000262

The Acorn Seat is inspired by nature. Place them facing each other or spaced out to get different social interactions between users. This durable Glass Fiber Reinforced Concrete (GFRC) constructed seat impresses with its styling.

L: 1' 6" W: 1' 6" H: 2' 5" 200 LBS

All images and concepts are Copyright © 2020, Cre8Play, LLC-All rights reserved. Cre8Play may change or modify this information as necessary and without notice.

~ All dimensions are approximate ~ ~ Heights shown from top of surfacing ~ User Group Age: 2-12 Last Revised 7/23/2020 5121 Winnetka Ave N • Suite 108 New Hope, MN 55428 612.670.8195 info@cre8play.com cre8play.com