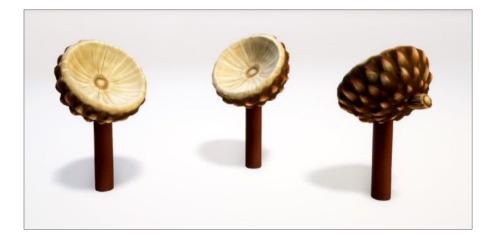

## Acorn Seat Product: 1000262

The Acorn Seat is inspired by nature. Place them facing each other or spaced out to get different social interactions between users. This durable Glass Fiber Reinforced Concrete (GFRC) constructed seat impresses with its styling.

L: 1' 6" W: 1' 6" H: 2' 5" 200 LBS

All images and concepts are Copyright © 2020, Cre8Play, LLC-All rights reserved. Cre8Play may change or modify this information as necessary and without notice.

~ All dimensions are approximate ~ ~ Heights shown from top of surfacing ~ User Group Age: 2-12 Last Revised 7/23/2020 5121 Winnetka Ave N • Suite 108 New Hope, MN 55428 612.670.8195 info@cre8play.com cre8play.com