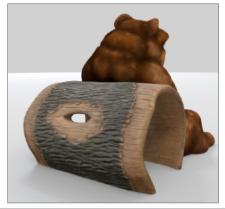

## Bear on Log Crawl Climber

Product: 1000265

From whimsical to realistic, Cre8Play's artists use textures and colors to create fun sculptures for children to explore. Constructed of durable Glass Fiber Reinforced Concrete, (GFRC), our unique designs allow for climbing and stepping to inspire the imagination.

L: 5' 8" W: 4' 2" H: 4' 6" 1,800 LBS