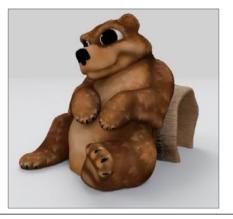

## Bear on Log Crawl Climber

Product: 1000265

From whimsical to realistic, Cre8Play's artists use textures and colors to create fun sculptures for children to explore. Constructed of durable Glass Fiber Reinforced Concrete, (GFRC), our unique designs allow for climbing and stepping to inspire the imagination.

L: 5' 8" W: 4' 2" H: 4' 6" 1,800 LBS