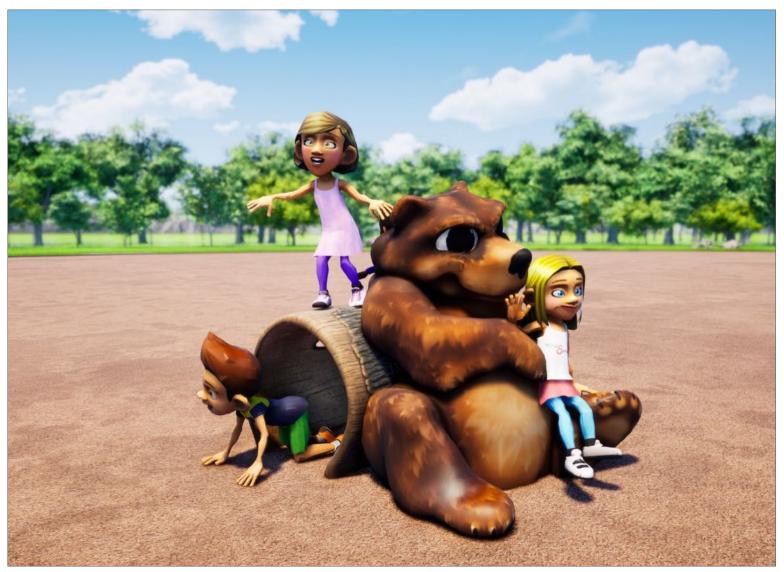

## Bear on Log Crawl Climber

Product: 1000265

From whimsical to realistic, Cre8Play's artists use textures and colors to create fun sculptures for children to explore. Constructed of durable Glass Fiber Reinforced Concrete, (GFRC), our unique designs allow for climbing and stepping to inspire the imagination.

L: 5' 8" W: 4' 2" H: 4' 6" 1,800 LBS