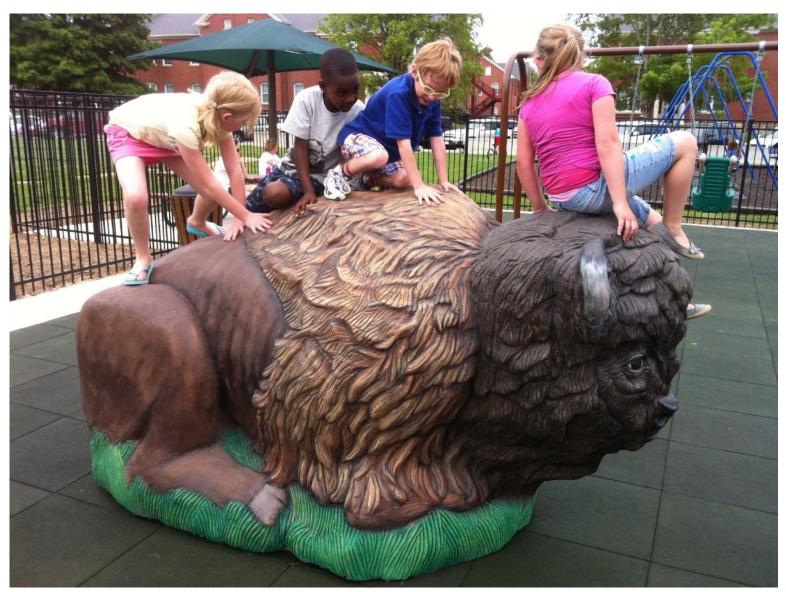

## Buffalo Climber Product: 1000266

From whimsical to realistic, Cre8Play's artists use textures and colors to create fun sculptures for children to explore. Constructed of durable Glass Fiber Reinforced Concrete, (GFRC), our unique designs allow for climbing and stepping to inspire the imagination.

All images and concepts are Copyright © 2020, Cre8Play, LLC-All rights reserved. Cre8Play may change or modify this information as necessary and without notice.

~ All dimensions are approximate ~ ~ Heights shown from top of surfacing ~ User Group Age: 5-12 Last Revised 7/23/2020 L: 7' 7" W: 4' 6" H: 4' 1" 2,350 LBS