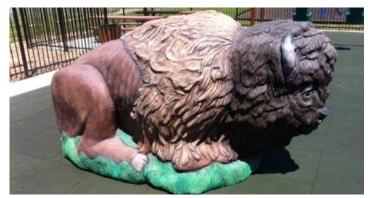

## Buffalo Climber Product: 1000266

From whimsical to realistic, Cre8Play's artists use textures and colors to create fun sculptures for children to explore. Constructed of durable Glass Fiber Reinforced Concrete, (GFRC), our unique designs allow for climbing and stepping to inspire the imagination.

All images and concepts are Copyright © 2020, Cre8Play, LLC-All rights reserved. Cre8Play may change or modify this information as necessary and without notice.

~ All dimensions are approximate ~ ~ Heights shown from top of surfacing ~ User Group Age: 5-12 Last Revised 7/23/2020 L: 7' 7" W: 4' 6" H: 4' 1" 2,350 LBS