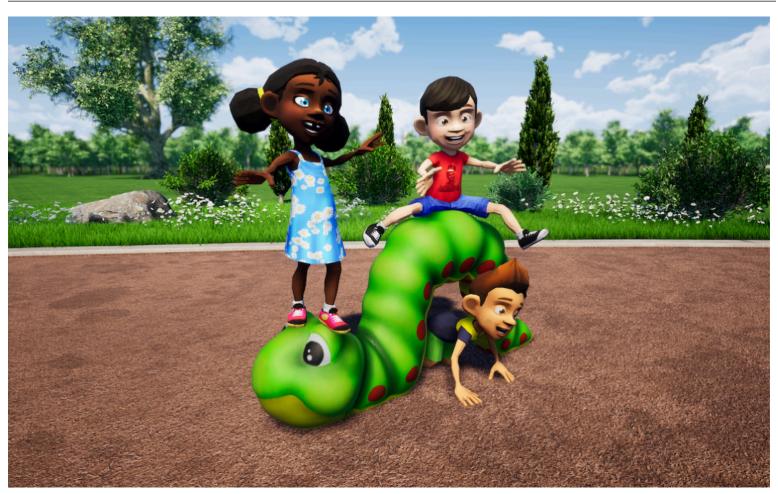

## Caterpillar Climber Product: 1000268

From whimsical to realistic, Cre8Play's artists use textures and colors to create fun sculptures for children to explore. Constructed of durable Glass Fiber Reinforced Concrete, (GFRC), our unique designs allow for climbing and stepping to inspire the imagination.

L: 6' 0" W: 1' 6" H: 2' 10" 1,100 LBS

All images and concepts are Copyright © 2020, Cre8Play, LLC-All rights reserved. Cre8Play may change or modify this information as necessary and without notice.

~ All dimensions are approximate ~ ~ Heights shown from top of surfacing ~ User Group Age: 2-12 Last Revised 7/23/2020 5121 Winnetka Ave N • Suite 108 New Hope, MN 55428 612.670.8195 info@cre8play.com cre8play.com