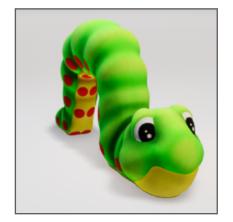

## Caterpillar Climber Product: 1000268

From whimsical to realistic, Cre8Play's artists use textures and colors to create fun sculptures for children to explore. Constructed of durable Glass Fiber Reinforced Concrete, (GFRC), our unique designs allow for climbing and stepping to inspire the imagination.

L: 6' 0" W: 1' 6" H: 2' 10" 1,100 LBS

All images and concepts are Copyright © 2020, Cre8Play, LLC-All rights reserved. Cre8Play may change or modify this information as necessary and without notice.

~ All dimensions are approximate ~ ~ Heights shown from top of surfacing ~ User Group Age: 2-12 Last Revised 7/23/2020 5121 Winnetka Ave N • Suite 108 New Hope, MN 55428 612.670.8195 info@cre8play.com cre8play.com