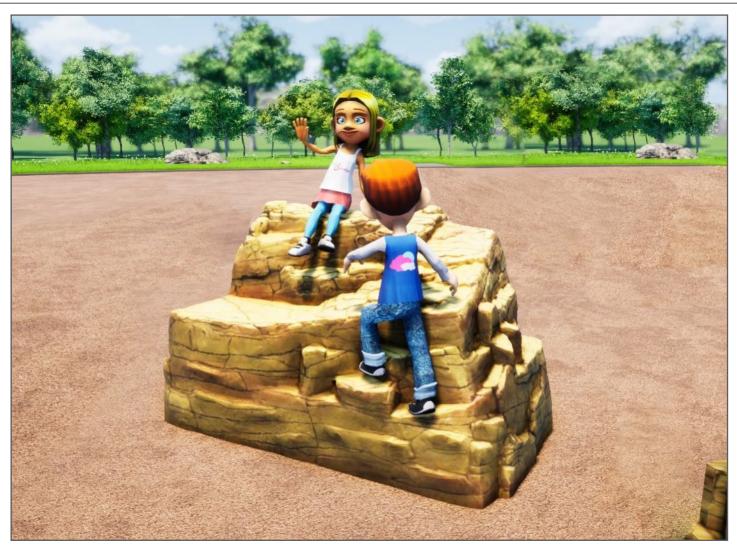

## Crest Rock Climber

Product: 1000271, 1000292

A fun themed climber with varying degrees of climbing difficulties. Constructed of durable Glass Fiber Reinforced Concrete (GFRC). The unique design allows for 360 degrees of climbing, integrated handholds, realistic texture. Choose a variety of nets from our Net Link & Climbers (8000207 thru 8000211) to attach to the Crest Rock Climber w/net tabs.

Crest Rock Climber 1000271 L: 6' 8" W: 3' 8" H: 4' 0" 2,100 LBS

User Group Age: 2-12

Crest Rock Climber w/net tabs 1000292 L: 6' 8" W: 3' 8" H: 4' 0" 2,100 LBS

User Group Age: 5-12

All images and concepts are Copyright © 2020, Cre8Play, LLC-All rights reserved. Cre8Play may change or modify this information as necessary and without notice.