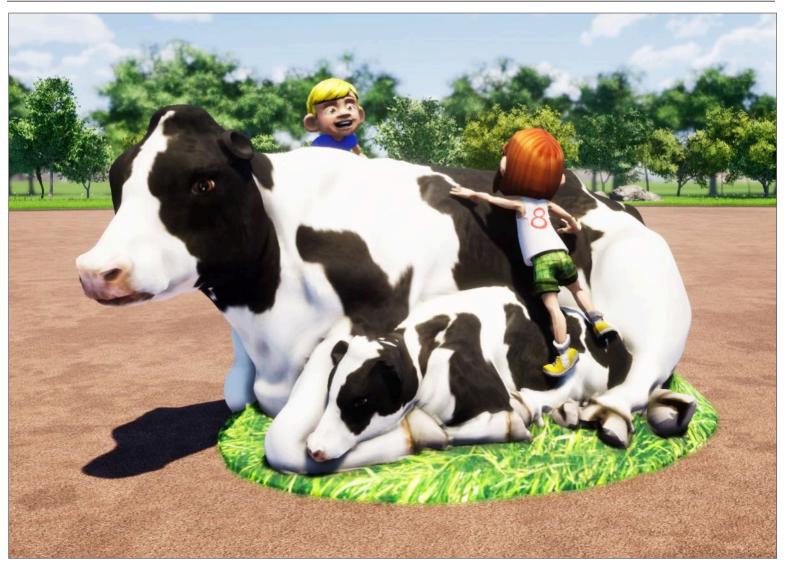

## Cow Climber Product: 1000296

From whimsical to realistic, Cre8Play's artists use textures and colors to create fun sculptures for children to explore. Constructed of durable Glass Fiber Reinforced Concrete, (GFRC), our unique designs allow for climbing and stepping to inspire the imagination.

L: 10' 5" W: 6' 2" H: 4' 8" 1,800 LBS

All images and concepts are Copyright © 2020, Cre8Play, LLC-All rights reserved. Cre8Play may change or modify this information as necessary and without notice.

~ All dimensions are approximate ~ ~ Heights shown from top of surfacing ~ User Group Age: 5-12 Last Revised 7/23/2020 5121 Winnetka Ave N • Suite 108 New Hope, MN 55428 612.670.8195 info@cre8play.com cre8play.com