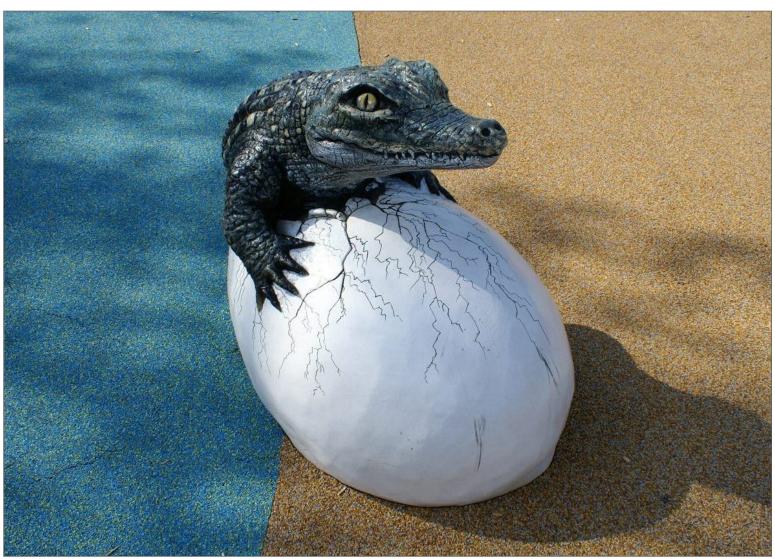

## Baby Crocodile Climber Product: 1000300

From whimsical to realistic, Cre8Play's artists use textures and colors to create fun sculptures for children to explore. Constructed of durable Glass Fiber Reinforced Concrete, (GFRC), our unique designs allow for climbing and stepping to inspire the imagination.

L: 2' 7" W: 1' 11" H: 2' 9" 430 LBS

All images and concepts are Copyright © 2020, Cre8Play, LLC-All rights reserved. Cre8Play may change or modify this information as necessary and without notice.

~ All dimensions are approximate ~ ~ Heights shown from top of surfacing ~ User Group Age: 2-12 Last Revised 7/23/2020 5121 Winnetka Ave N • Suite 108 New Hope, MN 55428 612.670.8195 info@cre8play.com cre8play.com