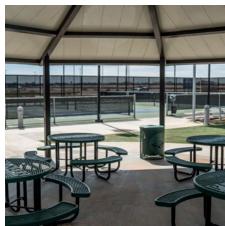

#### Seminole County Sports Complex SANFORD, FLORIDA

This 100-acre sports complex located in Seminole County is home to 15 state-of-the-art athletic fields, batting cages, and walking paths among many other amenities. Superior supplied T-Cantilever shades in various color schemes for spectator seating across all 15 athletic fields. Additionally, we supplied Cantilever Umbrella shades for each field's score keeper and a large sail shade for a picnic area.