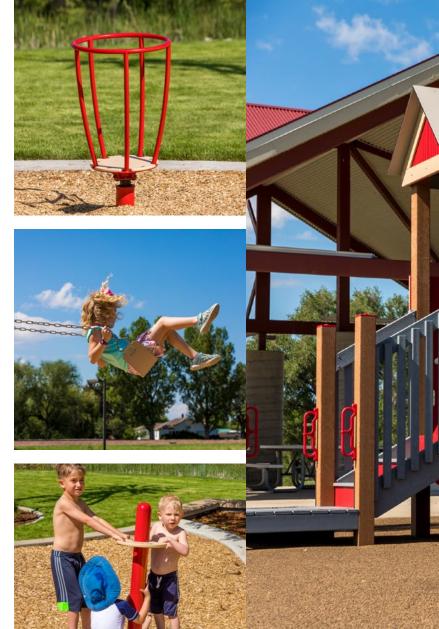

### Loveland Sports Park Loveland, Colorado

This sports park located in Loveland, Colorado is home to numerous amenities including a splash park, a championship field, basketball courts, and this barn-themed playground. This impressive playground features two recycled structures, swings, and various independent play pieces. The barn-themed structure, designed for children ages 2 to 5, was custom designed for the citizens of Loveland.