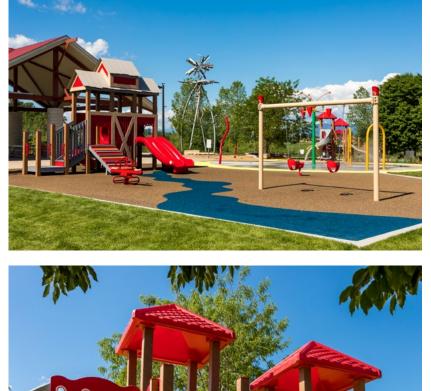

### Loveland Sports Park Loveland, Colorado

This sports park located in Loveland, Colorado is home to numerous amenities including a splash park, a championship field, basketball courts, and this barn-themed playground. This impressive playground features two recycled structures, swings, and various independent play pieces. The barn-themed structure, designed for children ages 2 to 5, was custom designed for the citizens of Loveland.