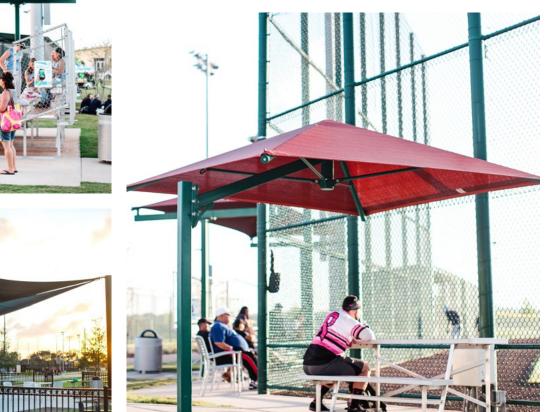

#### Seminole County Sports Complex SANFORD, FLORIDA

This 100-acre sports complex located in Seminole County is home to 15 state-of-the-art athletic fields, batting cages, and walking paths among many other amenities. Superior supplied T-Cantilever shades in various color schemes for spectator seating across all 15 athletic fields. Additionally, we supplied Cantilever Umbrella shades for each field's score keeper and a large sail shade for a picnic area.