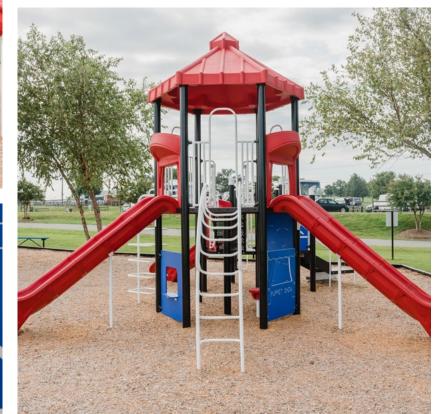

#### Charlotte Motor Speedway ZMax Dragway Campground CONCORD, NORTH CAROLINA

NAME OF BRIDE OF

EE J. du,

Charlotte Motor Speedway's ZMax Dragway updated the amenities at their campground through the addition of a new playground geared towards children ages 5 to 12. This red, white, and blue playground features racing themed play panels and fast slides. Additionally, the dragway added a 2-bay swing set and a Teacup Spinner.