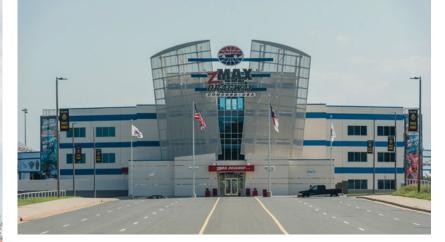

#### Charlotte Motor Speedway ZMax Dragway Campground CONCORD, NORTH CAROLINA

NAME OF BRIDE OF

EE J. du,

Charlotte Motor Speedway's ZMax Dragway updated the amenities at their campground through the addition of a new playground geared towards children ages 5 to 12. This red, white, and blue playground features racing themed play panels and fast slides. Additionally, the dragway added a 2-bay swing set and a Teacup Spinner.