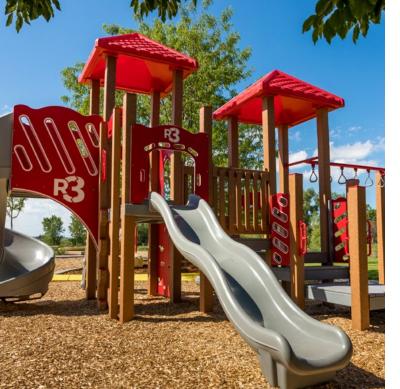

### Loveland Sports Park Loveland, Colorado

This sports park located in Loveland, Colorado is home to numerous amenities including a splash park, a championship field, basketball courts, and this barn-themed playground. This impressive playground features two recycled structures, swings, and various independent play pieces. The barn-themed structure, designed for children ages 2 to 5, was custom designed for the citizens of Loveland.