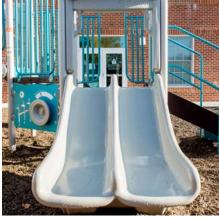

## Rivermont Evangelical Presbyterian Church

Rivermont Evangelical Presbyterian Church provides the residents of Lynchburg, Va. with a place of worship and community. When they were in need of a new church playground, Superior provided them with outdoor play equipment that could fit within the small space available. This church playground features a compact structure that has no shortage of fun! It includes three slides, climber, play panel at ground level, and a modular shade. Also located within the play area is a mushroom tunnel and a Buddy Bench.