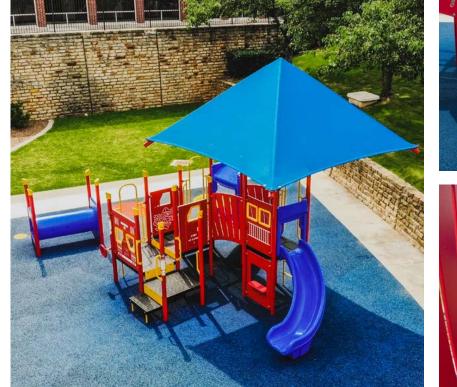

## Rivermont Evangelical Presbyterian Church

Rivermont Evangelical Presbyterian Church provides the residents of Lynchburg, Va. with a place of worship and community. When they were in need of a new church playground, Superior provided them with outdoor play equipment that could fit within the small space available. This church playground features a compact structure that has no shortage of fun! It includes three slides, climber, play panel at ground level, and a modular shade. Also located within the play area is a mushroom tunnel and a Buddy Bench.