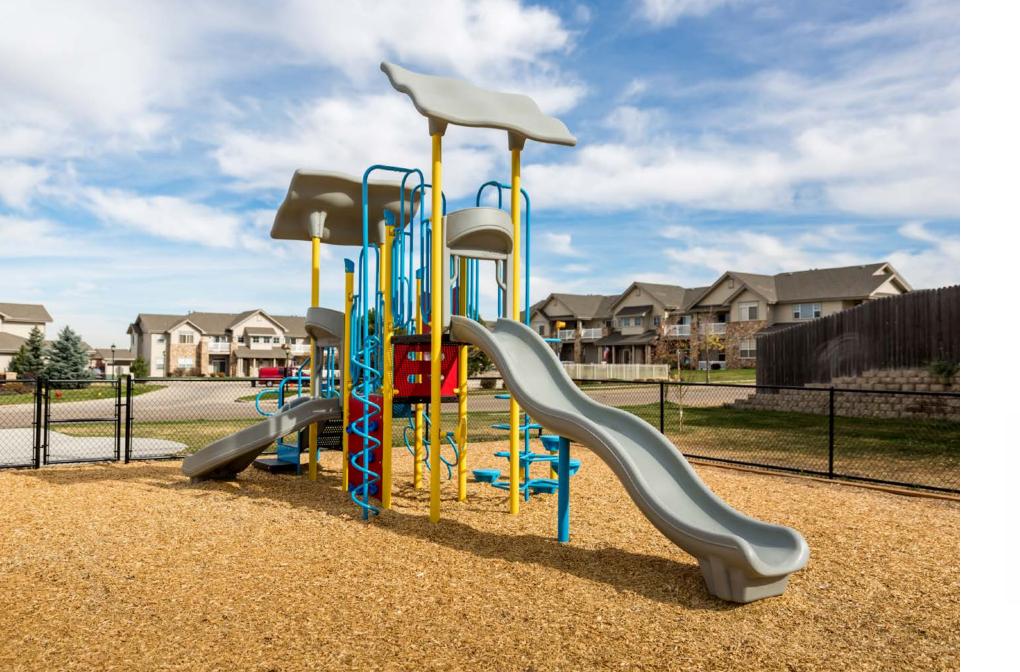

## Rivermont Evangelical Presbyterian Church

Rivermont Evangelical Presbyterian Church provides the residents of Lynchburg, Va. with a place of worship and community. When they were in need of a new church playground, Superior provided them with outdoor play equipment that could fit within the small space available. This church playground features a compact structure that has no shortage of fun! It includes three slides, climber, play panel at ground level, and a modular shade. Also located within the play area is a mushroom tunnel and a Buddy Bench.