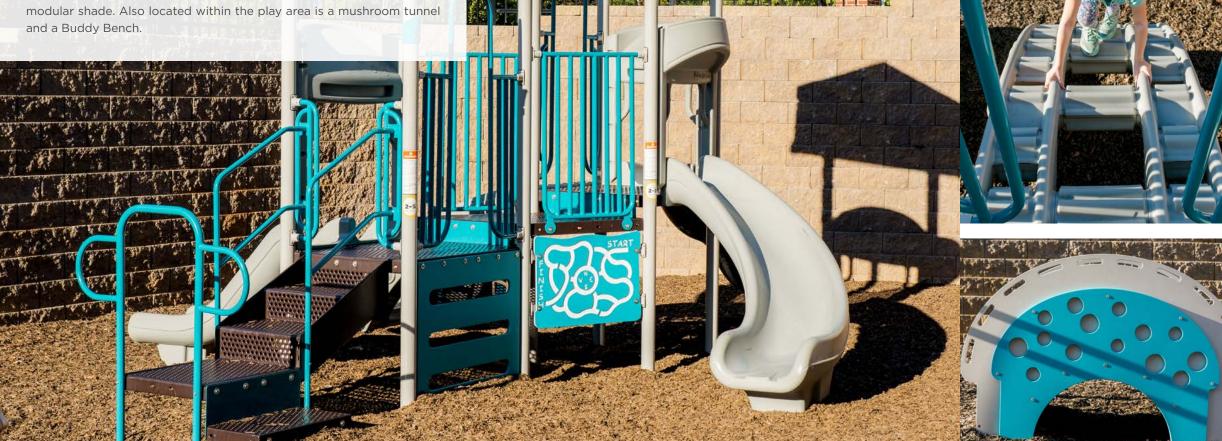

## Rivermont Evangelical Presbyterian Church

Rivermont Evangelical Presbyterian Church provides the residents of Lynchburg, Va. with a place of worship and community. When they were in need of a new church playground, Superior provided them with outdoor play equipment that could fit within the small space available. This church playground features a compact structure that has no shortage of fun! It includes three slides, climber, play panel at ground level, and a modular shade. Also located within the play area is a mushroom tunnel and a Buddy Bench.