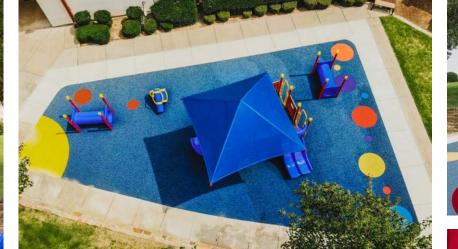

## Rivermont Evangelical Presbyterian Church

Rivermont Evangelical Presbyterian Church provides the residents of Lynchburg, Va. with a place of worship and community. When they were in need of a new church playground, Superior provided them with outdoor play equipment that could fit within the small space available. This church playground features a compact structure that has no shortage of fun! It includes three slides, climber, play panel at ground level, and a modular shade. Also located within the play area is a mushroom tunnel and a Buddy Bench.