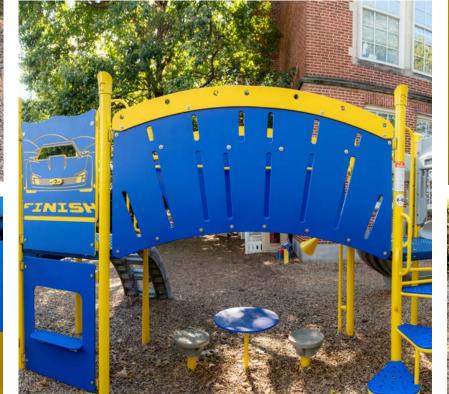

## Rivermont Evangelical Presbyterian Church

Rivermont Evangelical Presbyterian Church provides the residents of Lynchburg, Va. with a place of worship and community. When they were in need of a new church playground, Superior provided them with outdoor play equipment that could fit within the small space available. This church playground features a compact structure that has no shortage of fun! It includes three slides, climber, play panel at ground level, and a modular shade. Also located within the play area is a mushroom tunnel and a Buddy Bench.