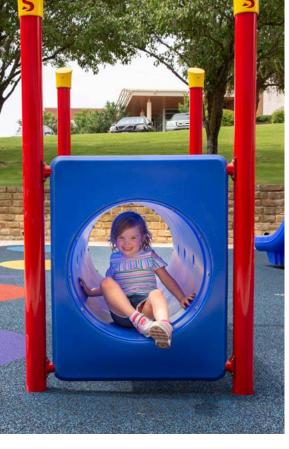

## Rivermont Evangelical Presbyterian Church

Rivermont Evangelical Presbyterian Church provides the residents of Lynchburg, Va. with a place of worship and community. When they were in need of a new church playground, Superior provided them with outdoor play equipment that could fit within the small space available. This church playground features a compact structure that has no shortage of fun! It includes three slides, climber, play panel at ground level, and a modular shade. Also located within the play area is a mushroom tunnel and a Buddy Bench.