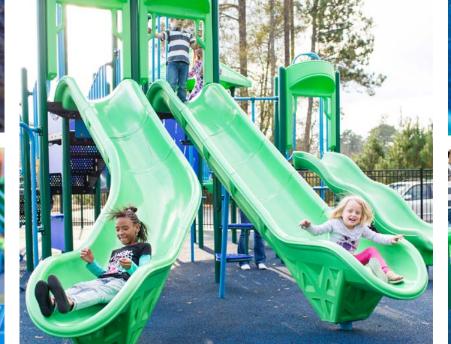

## Rivermont Evangelical Presbyterian Church

Rivermont Evangelical Presbyterian Church provides the residents of Lynchburg, Va. with a place of worship and community. When they were in need of a new church playground, Superior provided them with outdoor play equipment that could fit within the small space available. This church playground features a compact structure that has no shortage of fun! It includes three slides, climber, play panel at ground level, and a modular shade. Also located within the play area is a mushroom tunnel and a Buddy Bench.