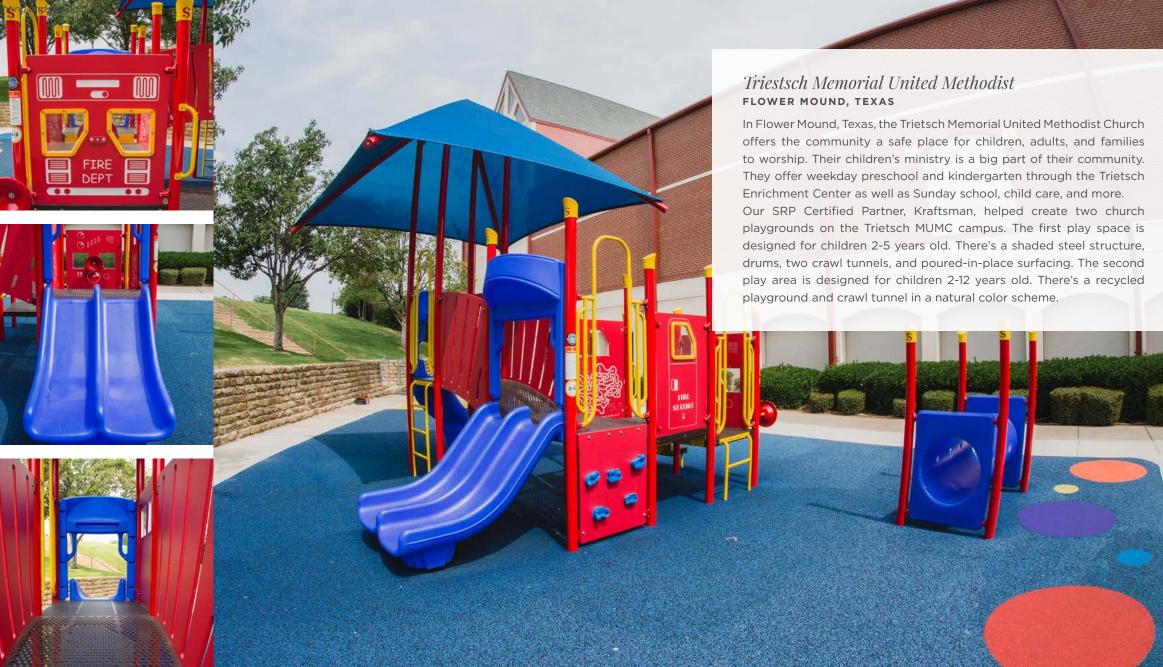

## Rivermont Evangelical Presbyterian Church

Rivermont Evangelical Presbyterian Church provides the residents of Lynchburg, Va. with a place of worship and community. When they were in need of a new church playground, Superior provided them with outdoor play equipment that could fit within the small space available. This church playground features a compact structure that has no shortage of fun! It includes three slides, climber, play panel at ground level, and a modular shade. Also located within the play area is a mushroom tunnel and a Buddy Bench.