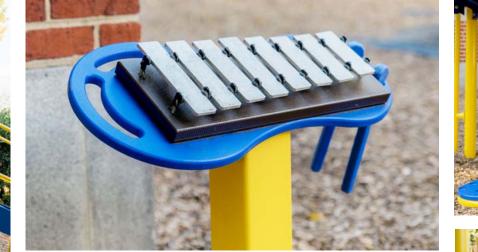

### STEP TWO

Add freestanding play events by incorporating dramatic play, musical play, or swings.

Add a shade to protect children from the harsh sun.

STEP FOUR

Add site amenities like a bench or a table to create an outdoor classroom or picnic space.