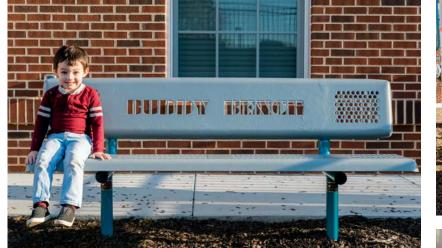

## Rivermont Evangelical Presbyterian Church

Rivermont Evangelical Presbyterian Church provides the residents of Lynchburg, Va. with a place of worship and community. When they were in need of a new church playground, Superior provided them with outdoor play equipment that could fit within the small space available. This church playground features a compact structure that has no shortage of fun! It includes three slides, climber, play panel at ground level, and a modular shade. Also located within the play area is a mushroom tunnel and a Buddy Bench.