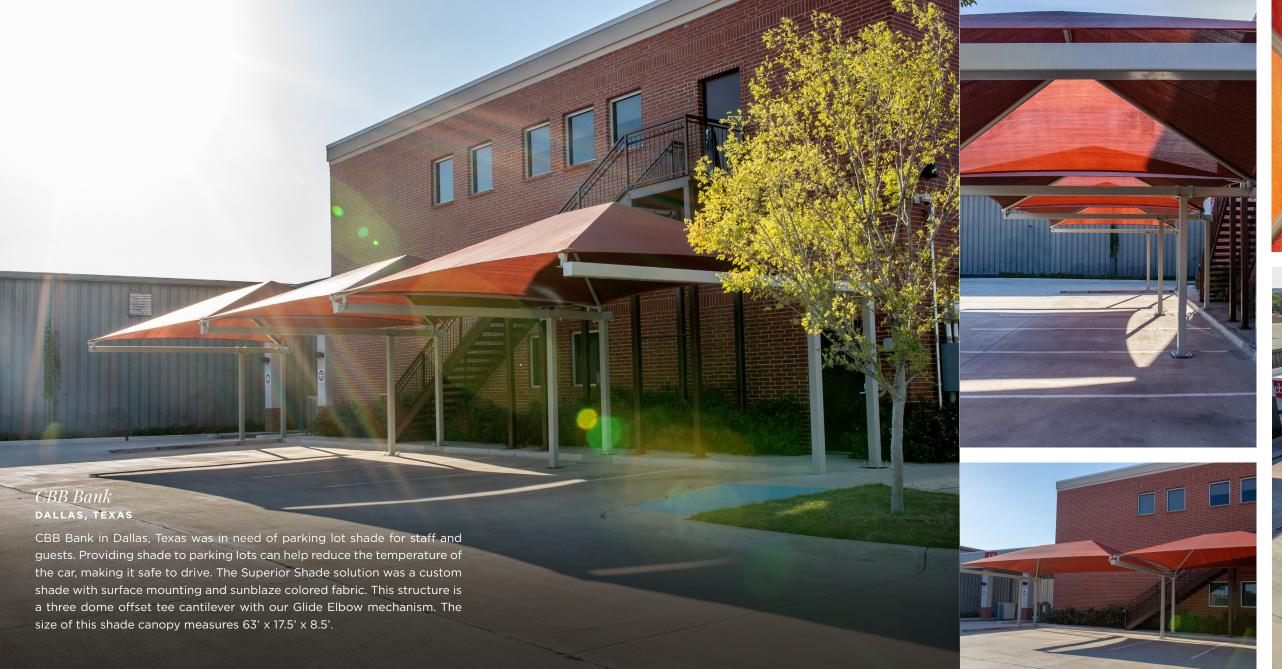

PARKING SOLUTIONS INSPIRATION

## play, relax, live.

Covering your cars, bikes, and boats is easier and more stylish than ever thanks to the high-quality, durable shade structures offered by Superior Recreational Products! Our shade parking solutions work well in settings like surface parking lots, parking garages, boat storage facilities, car dealerships, and more! With added options like solar panels, electrical access panels, and our quick release Glide Elbows, we are committed to providing you the product you need.

## WHAT DO WE OFFER?

Superior Recreational Products proudly offers both fabric and all-steel shade structures and site furnishings. Our products are suitable for bus stops, bike parking, parking kiosks, and so much more!