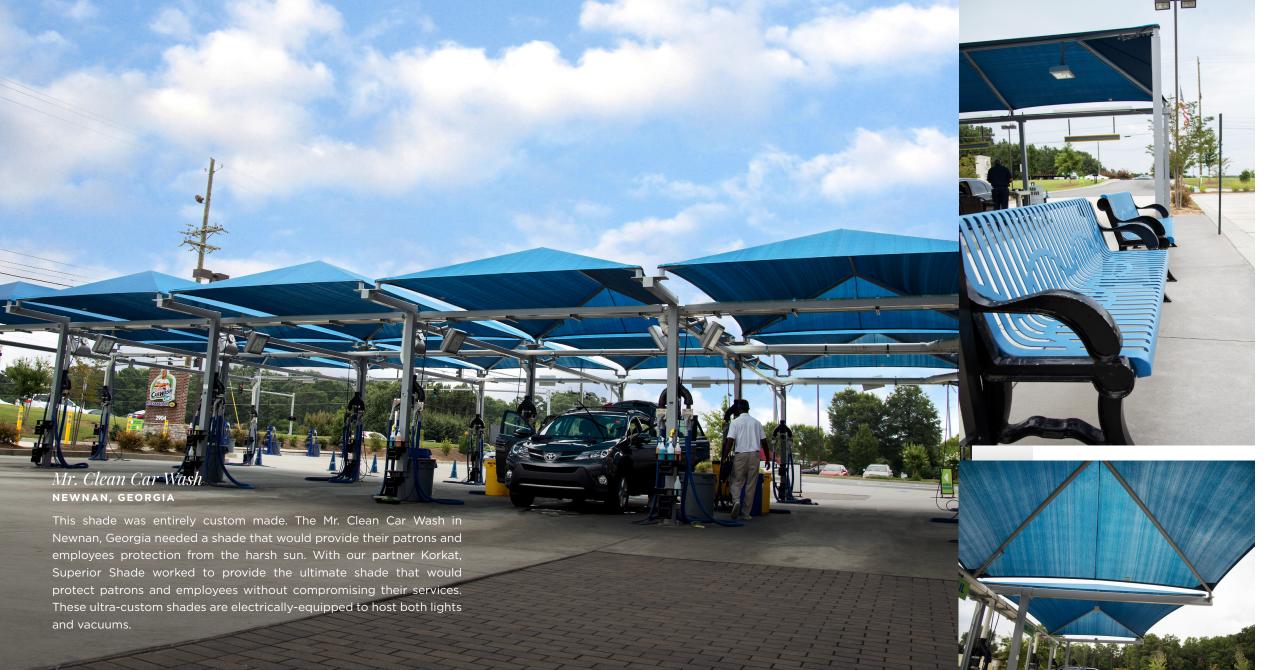

## play, relax, live.

Covering your cars, bikes, and boats is easier and more stylish than ever thanks to the high-quality, durable shade structures offered by Superior Recreational Products! Our shade parking solutions work well in settings like surface parking lots, parking garages, boat storage facilities, car dealerships, and more! With added options like solar panels, electrical access panels, and our quick release Glide Elbows, we are committed to providing you the product you need.

## WHAT DO WE OFFER?

Superior Recreational Products proudly offers both fabric and all-steel shade structures and site furnishings. Our products are suitable for bus stops, bike parking, parking kiosks, and so much more!