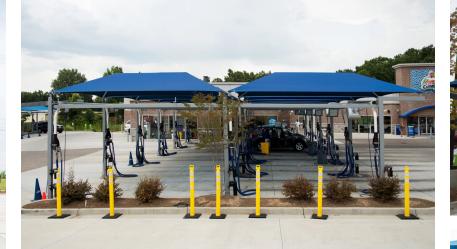

## play, relax, live.

Covering your cars, bikes, and boats is easier and more stylish than ever thanks to the high-quality, durable shade structures offered by Superior Recreational Products! Our shade parking solutions work well in settings like surface parking lots, parking garages, boat storage facilities, car dealerships, and more! With added options like solar panels, electrical access panels, and our quick release Glide Elbows, we are committed to providing you the product you need.

## WHAT DO WE OFFER?

Superior Recreational Products proudly offers both fabric and all-steel shade structures and site furnishings. Our products are suitable for bus stops, bike parking, parking kiosks, and so much more!