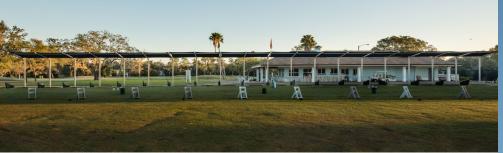

# Add shade to make outdoor spaces more comfortable.

Every club has them, but are they shaded? These club must-have areas, like the driving range for example, is an unexpected space to provide relief from the hot sun. We've shaded everything from a small wading pool to tennis courts.

SEE ALL SHADE OPTIONS ▶