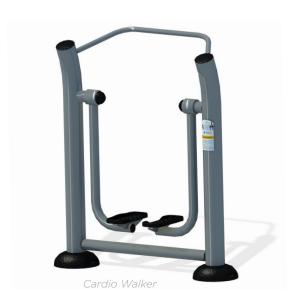

### Create an outdoor fitness area.

Fitness areas are one of the trendiest new amenities in clubs. Create an outdoor fitness area for guests by installing fitness equipment that targets a variety of muscles. Choose from equipment like our Cardio Walker, Sit-Up Bench, and Horizontal Ladder.

BUILD YOUR FITNESS AREA ▶