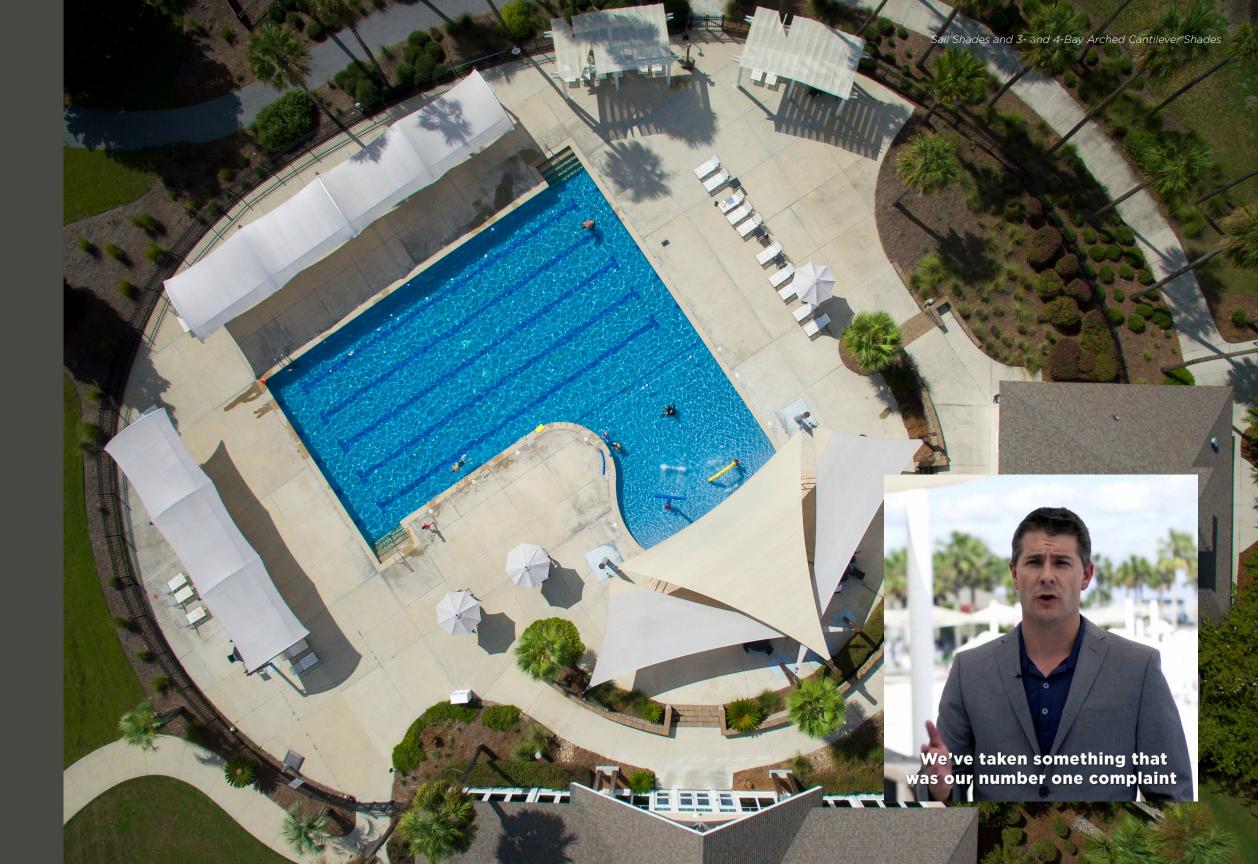

# Create multi-use social spaces.

Create multi-use indoor and outdoor social spaces. This shaded outdoor patio can be used for casual dining, allow members a quite space to work after a workout, or host revenue-generating events. What's more, the shade structure featured here includes electrical access in each column for convenience and uplighting for events.

TRANSFORM YOUR PATIO SPACE ▶