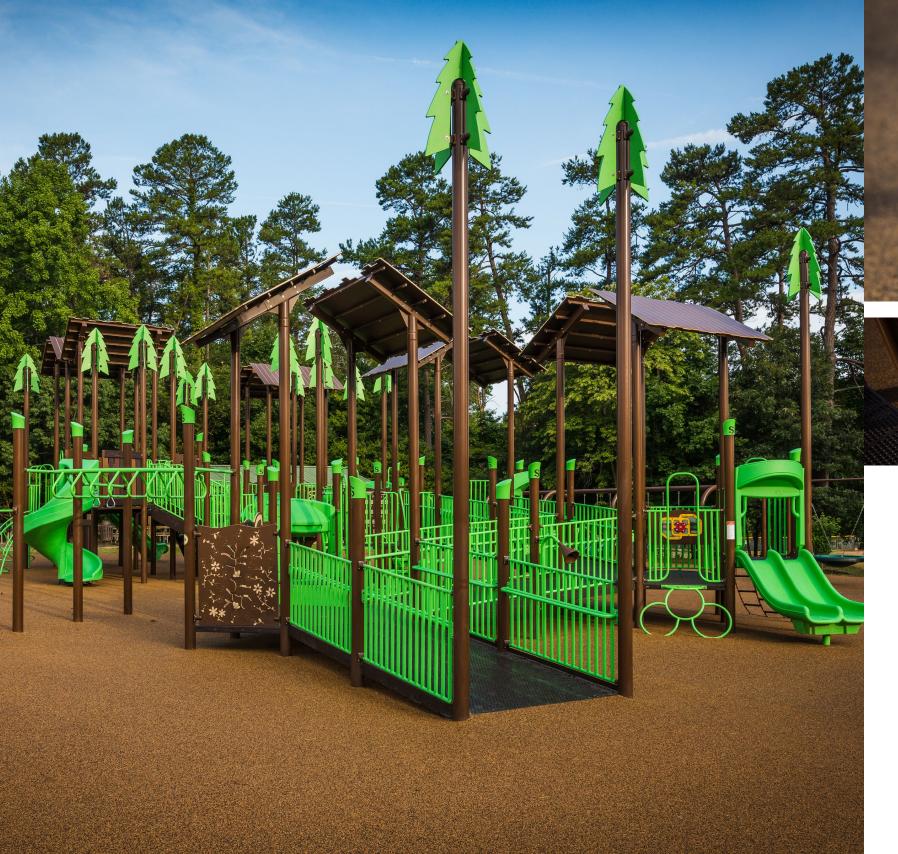

# Add kid-friendly spaces.

Attract young families who are looking for kid- and familiy-friendly activity spaces to your club. These families are not only looking for child care services, but spaces that bring the whole family together. Add a themed playground structure, swings, and outdoor musical instruments to your property to attract members with young children.

EXPLORE THEMED PLAY >