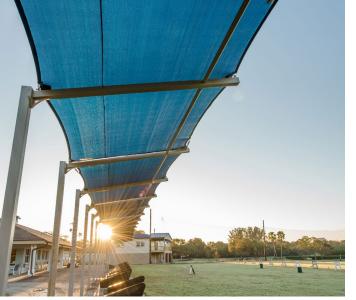

It's time to come play. relax. live.

Hyperbolic Sail Shades

# Create multi-use social spaces.

Create multi-use indoor and outdoor social spaces. This shaded outdoor patio can be used for casual dining, allow members a quite space to work after a workout, or host revenue-generating events. What's more, the shade structure featured here includes electrical access in each column for convenience and uplighting for events.

TRANSFORM YOUR PATIO SPACE ▶