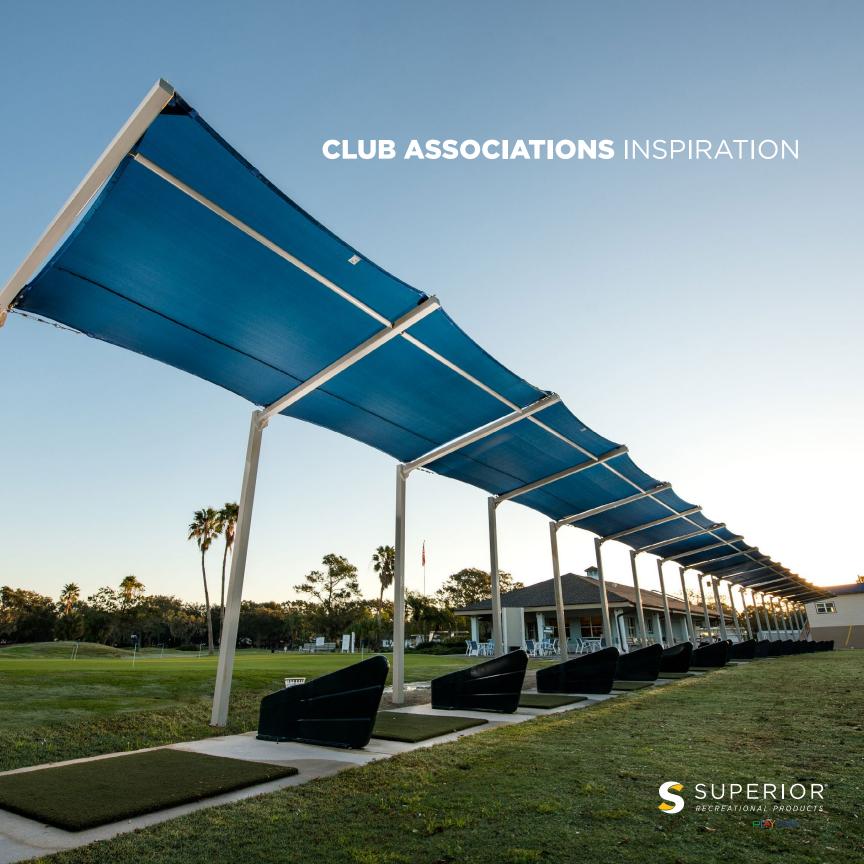

# Add shade to make outdoor spaces more comfortable.

Every club has them, but are they shaded? These club must-have areas, like the driving range for example, is an unexpected space to provide relief from the hot sun. We've shaded everything from a small wading pool to tennis courts.

SEE ALL SHADE OPTIONS ▶