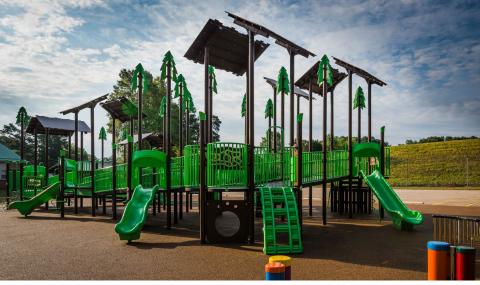

# Add kid-friendly spaces.

Attract young families who are looking for kid- and familiy-friendly activity spaces to your club. These families are not only looking for child care services, but spaces that bring the whole family together. Add a themed playground structure, swings, and outdoor musical instruments to your property to attract members with young children.

EXPLORE THEMED PLAY >