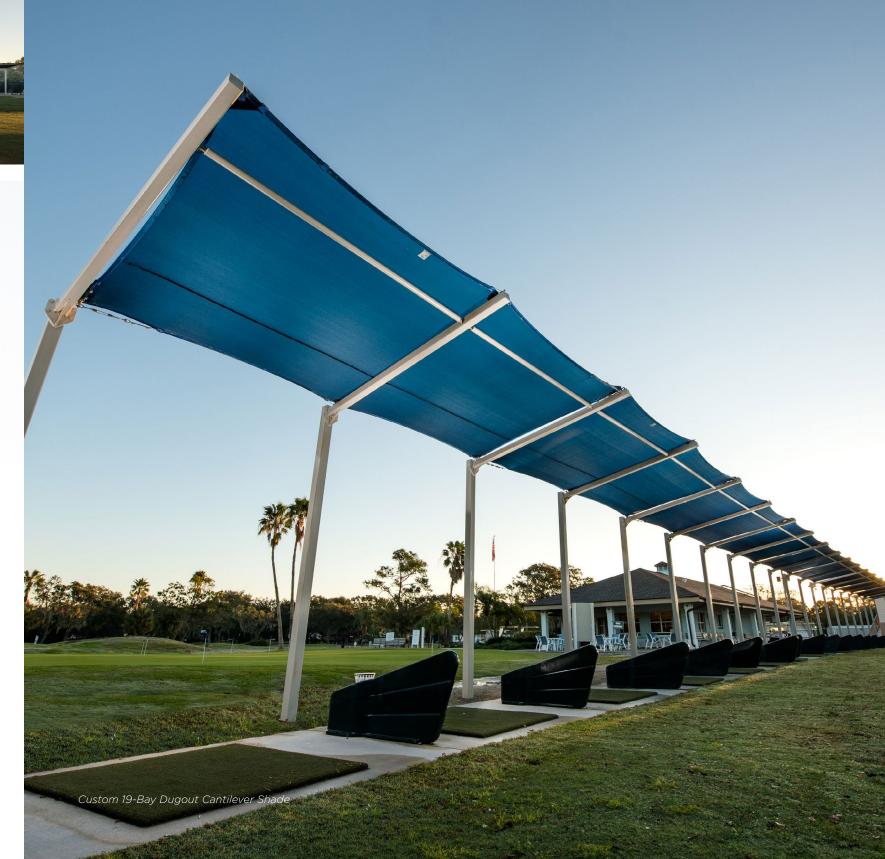

# Add shade to make outdoor spaces more comfortable.

Every club has them, but are they shaded? These club must-have areas, like the driving range for example, is an unexpected space to provide relief from the hot sun. We've shaded everything from a small wading pool to tennis courts.

SEE ALL SHADE OPTIONS ▶