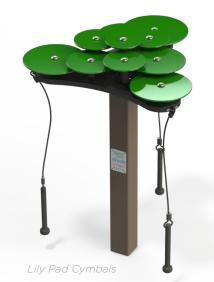

# Add kid-friendly spaces.

Attract young families who are looking for kid- and familiy-friendly activity spaces to your club. These families are not only looking for child care services, but spaces that bring the whole family together. Add a themed playground structure, swings, and outdoor musical instruments to your property to attract members with young children.

EXPLORE THEMED PLAY >