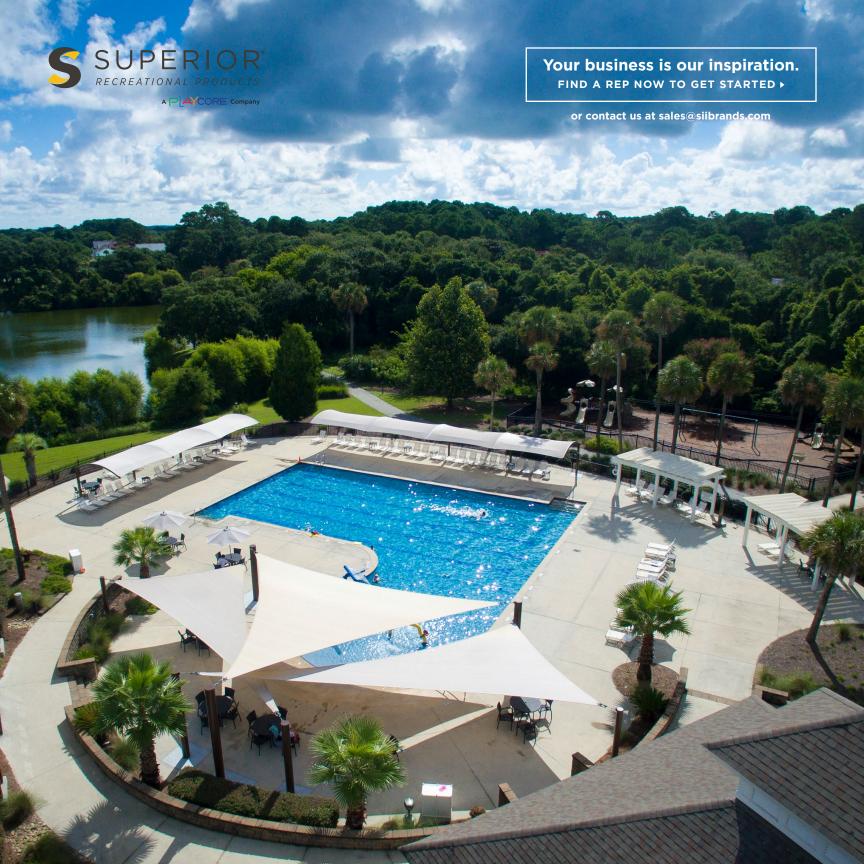

# Create multi-use social spaces.

Create multi-use indoor and outdoor social spaces. This shaded outdoor patio can be used for casual dining, allow members a quite space to work after a workout, or host revenue-generating events. What's more, the shade structure featured here includes electrical access in each column for convenience and uplighting for events.

TRANSFORM YOUR PATIO SPACE ▶