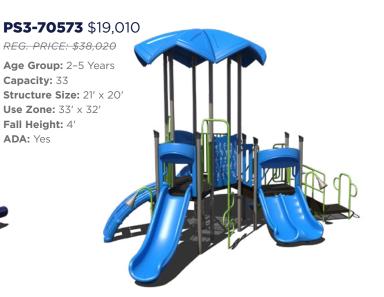

# **PS3-71024** \$20,934 REG. PRICE: \$41.867 **Age Group:** 5-12 Years Capacity: 25-30 Structure Size: 35' x 26' **Use Zone:** 47' × 38' Fall Height: 7' ADA: Yes

**Capacity:** 20-25

Fall Height: 4'

ADA: Yes