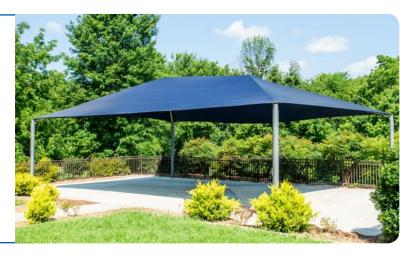

### **Shade Sale**

### 20' x 30' Rectangle Hip Shade

### **In-Ground Mounting**

93 MPH Wind Rating: RD203008IG \$4,703 \$5,878

105 MPH Wind Rating: RD203008IG-105 \$5,033 \$6,291

### **Surface Mounting**

93 MPH Wind Rating: RD203008SG \$5,007 \$6,259

**105 MPH Wind Rating:** RD203008SG-105 **\$5,358** *\$6,698* 

Features 8' Height, Glide Elbow™ Fabric Release, and Your Choice of Mounting