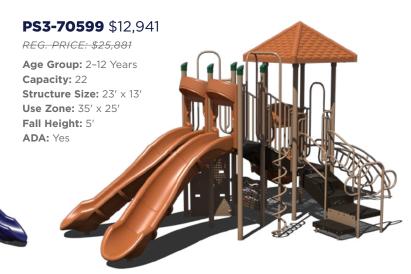

### **PS3-31299** \$12,907

REG. PRICE: \$25,813

Age Group: 2-5 Years

Capacity: 27

Structure Size: 17' x 16' **Use Zone:** 29' x 28' Fall Height: 4'

ADA: Yes

Want this with a rectangle shade?

PS3-31299-1 \$15.569