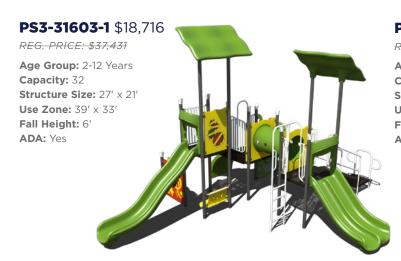

### **PS3-31722** \$13.998

REG. PRICE: \$27,995 Age Group: 5-12 Years Capacity: 28 Structure Size: 24' x 15 **Use Zone:** 36' x 27' Fall Height: 5' ADA: Yes