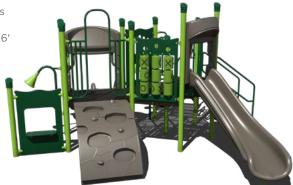

pacity: 28 Structure Size: 24' x 15 **Use Zone:** 36' x 27' Fall Height: 5' ADA: Yes

### **PS3-70752** \$39.670

REG. PRICE: \$79,340



Want to see an alternative view of these structures? Visit srpplayground.com/playground-equipment-sale



# **PS3-71024** \$20,934 REG. PRICE: \$41.867 **Age Group:** 5-12 Years Capacity: 25-30 Structure Size: 35' x 26' **Use Zone:** 47' × 38' Fall Height: 7' ADA: Yes











**Capacity:** 20-25

Fall Height: 4'

ADA: Yes











Want to see an alternative view of these structures? Visit srpplayground.com/playground-equipment-sale

### **PS3-31299** \$12,907

REG. PRICE: \$25,813

Age Group: 2-5 Years

Capacity: 27

Structure Size: 17' x 16' **Use Zone:** 29' x 28' Fall Height: 4'

ADA: Yes

Want this with a rectangle shade?

PS3-31299-1 \$15.569



### **PS3-70581** \$23,968

REG. PRICE: \$47,936



# **PS5-32555** \$13,579

REG. PRICE: \$27,158

Age Group: 2-5 Years **Capacity: 30-35** 

Structure Size: 17' x 19'

**Use Zone:** 29' x 31' Fall Height: 5' ADA: Yes



### **PS3-70856** \$18,423

REG. PRICE: \$36,846

Age Group: 2-5 Years Capacity: 25-30 Structure Size: 21' x 18'

**Use Zone:** 33' × 30' Fall Height: 4' ADA: Yes



### **Shade Sale**

### 20' x 30' Rectangle Hip Shade

### **In-Ground Mounting**

93 MPH Wind Rating: RD203008IG \$4,703 \$5,878

105 MPH Wind Rating: RD203008IG-105 \$5,033 \$6,291

### **Surface Mounting**

93 MPH Wind Rating: RD203008SG \$5,007 \$6,259

**105 MPH Wind Rating:** RD203008SG-105 **\$5,358** *\$6,698* 

Features 8' Height, Glide Elbow™ Fabric Release, and Your Choice of Mounting



### \*Sa