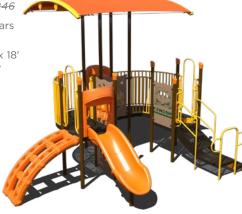

### **PS3-31722** \$13.998

REG. PRICE: \$27,995 Age Group: 5-12 Years Capacity: 28 Structure Size: 24' x 15 **Use Zone:** 36' x 27' Fall Height: 5' ADA: Yes