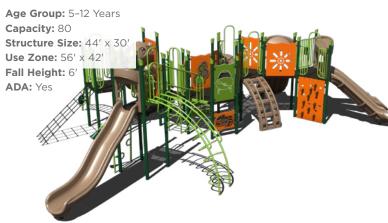

ICE: \$33,590 Age Group: 5-12 Years Capacity: 25-30 Structure Size: 22' x 19' **Use Zone:** 34' × 31' Fall Height: 7' ADA: Yes **Want this** PS3-70564-1 \$14,111

### **PS3-31621** \$32,895

REG. PRICE: \$65,790 Age Group: 5-12 Years Capacity: 25-30 Structure Size: 38' x 18 **Use Zone:** 50' x 30' Fall Height: 7' ADA: Yes **Want this** PS3-31621-4 \$25,479

# **PS3-71023** \$18,358



### PA5-29718 \$14,049

REG. PRICE: \$28,097

Age Group: 5-12 Years Capacity: 15-20 Structure Size: 28' x 44' **Use Zone:** 40′ x 56′ Fall Height: 7'

### **PS3-31599** \$20.656

REG. PRICE: \$41,312



### **PS3-31722** \$13.998

REG. PRICE: \$27,995 Age Group: 5-12 Years Capacity: 28 Structure Size: 24' x 15 **Use Zone:** 36' x 27' Fall Height: 5' ADA: Yes

### **PS3-70752** \$39.670

REG. PRICE: \$79,340



Want to see an alternative view of these structures? Visit srpplayground.com/playground-equipment-sale



# **PS3-71024** \$20,934 REG. PRICE: \$41.867 **Age Group:** 5-12 Years Capacity: 25-30 Structure Size: 35' x 26' **Use Zone:** 47' × 38' Fall Height: 7' ADA: Yes











**Capacity:** 20-25

Fall Height: 4'

ADA: Yes











Want to see an alternative view of these structures? Visit srpplayground.com/playground-equipment-sale

### **PS3-31299** \$12,907

REG. PRICE: \$25,813

Age Group: 2-5 Years

Capacity: 27

Structure Size: 17' x 16' **Use Zone:** 29' x 28' Fall Height: 4'

ADA: Yes

Want this with a rectangle shade?

PS3-31299-1 \$15.569



### **PS3-70581** \$23,968

REG. PRICE: \$47,936



# **PS5-32555** \$13,579

REG. PRICE: \$27,158

Age Group: 2-5 Years **Capacity: 3