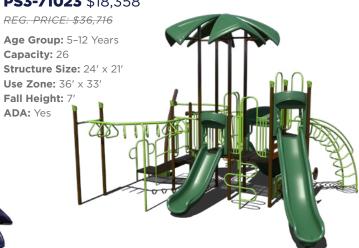

2 Age Group: 5-12 Years Age Group: 5-12 Years **Capacity: 35-40** Capacity: 34 Structure Size: 23' x 33' Structure Size: 24' x 23' **Use Zone:** 35' x 45' **Use Zone:** 36' x 35' Fall Height: 7 Fall Height: 7' ADA: Yes

### PS3-34024-1 \$12.008

REG. PRICE: \$24,015

Age Group: 5-12 Years Capacity: 28 Structure Size: 20' x 13' **Use Zone:** 32' x 25' Fall Height: 7' ADA: Yes

### **PS3-70564** \$16,795

REG. PRICE: \$33,590 Age Group: 5-12 Years Capacity: 25-30 Structure Size: 22' x 19' **Use Zone:** 34' × 31' Fall Height: 7' ADA: Yes **Want this** PS3-70564-1 \$14,111

### **PS3-31621** \$32,895

REG. PRICE: \$65,790 Age Group: 5-12 Years Capacity: 25-30 Structure Size: 38' x 18 **Use Zone:** 50' x 30' Fall Height: 7' ADA: Yes **Want this** PS3-31621-4 \$25,479

# **PS3-71023** \$18,358



### PA5-29718 \$14,049

REG. PRICE: \$28,097

Age Group: 5-12 Years Capacity: 15-20 Structure Size: 28' x 44' **Use Zone:** 40′ x 56′ Fall Height: 7'

### **PS3-31599** \$20.656

REG. PRICE: \$41,312



### **PS3-31722** \$13.998

REG. PRICE: \$27,995 Age Group: 5-12 Years Capacity: 28 Structure Size: 24' x 15 **Use Zone:** 36' x 27' Fall Height: 5' ADA: Yes

### **PS3-70752** \$39.670

REG. PRICE: \$79,340



Want to see an alternative view of these structures? Visit srpplayground.com/playground-equipment-sale



# **PS3-71024** \$20,934 REG. PRICE: \$41.867 **Age Group:** 5-12 Years Capacity: 25-30 Structure Size: 35' x 26' **Use Zone:** 47' × 38' Fall Height: 7' ADA: Yes











**Capacity:** 20-25

Fall Height: 4'

ADA: Yes











Want to see an alternative view of these struc