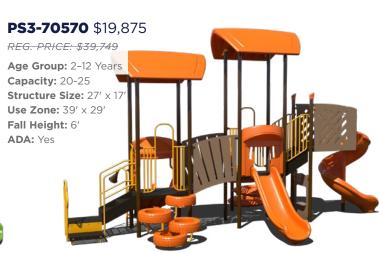

# **PS3-71024** \$20,934 REG. PRICE: \$41.867 **Age Group:** 5-12 Years Capacity: 25-30 Structure Size: 35' x 26' **Use Zone:** 47' × 38' Fall Height: 7' ADA: Yes

**Capacity:** 20-25

Fall Height: 4'

ADA: Yes