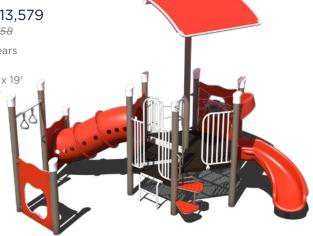

# **PS5-32555** \$13,579

REG. PRICE: \$27,158

Age Group: 2-5 Years **Capacity: 30-35** 

Structure Size: 17' x 19'

**Use Zone:** 29' x 31' Fall Height: 5' ADA: Yes