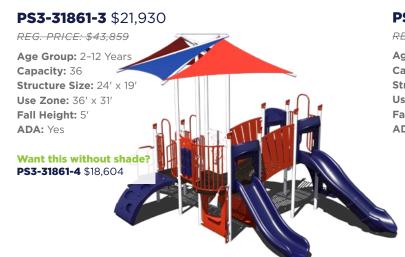

his** PS3-31621-4 \$25,479

# **PS3-71023** \$18,358



### PA5-29718 \$14,049

REG. PRICE: \$28,097

Age Group: 5-12 Years Capacity: 15-20 Structure Size: 28' x 44' **Use Zone:** 40′ x 56′ Fall Height: 7'

### **PS3-31599** \$20.656

REG. PRICE: \$41,312



### **PS3-31722** \$13.998

REG. PRICE: \$27,995 Age Group: 5-12 Years Capacity: 28 Structure Size: 24' x 15 **Use Zone:** 36' x 27' Fall Height: 5' ADA: Yes

### **PS3-70752** \$39.670

REG. PRICE: \$79,340



Want to see an alternative view of these structures? Visit srpplayground.com/playground-equipment-sale



# **PS3-71024** \$20,934 REG. PRICE: \$41.867 **Age Group:** 5-12 Years Capacity: 25-30 Structure Size: 35' x 26' **Use Zone:** 47' × 38' Fall Height: 7' ADA: Yes











**Capacity:** 20-25

Fall Height: 4'

ADA: Yes











Want to see an alternative view of these structures? Visit srpplayground.com/playground-equipment-sale

### **PS3-31299** \$12,907

REG. PRICE: \$25,813

Age Group: 2-5 Years

Capacity: 27

Structure Size: 17' x 16' **Use Zone:** 29' x 28' Fall Height: 4'

ADA: Yes

Want this with a rectangle shade?

PS3-31299-1 \$15.569



### **PS3-70581** \$23,968

REG. PRICE: \$47,936



# **PS5-32555** \$13,579

REG. PRICE: \$27,158

Age Group: 2-5 Years **Capacity: 30-35** 

Structure Size: 17' x 19'

**Use Zone:** 29' x 31' Fall Height: 5' ADA: Yes



### **PS3-70856** \$18,423

REG. PRICE: \$36,846

Age Group: 2-5 Years Capacity: 25-30 Structure Size: 21' x 18'

**Use Zone:** 33' × 30' Fall Height: 4' ADA: Yes



### **Shade Sale**

### 20' x 30' Rectangle Hip Shade

### **In-Ground Mountin