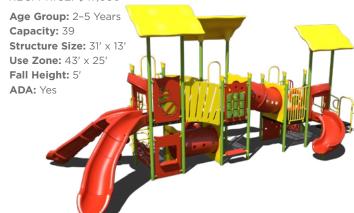

' x 27' Fall Height: 5' ADA: Yes

### **PS3-70752** \$39.670

REG. PRICE: \$79,340



Want to see an alternative view of these structures? Visit srpplayground.com/playground-equipment-sale



# **PS3-71024** \$20,934 REG. PRICE: \$41.867 **Age Group:** 5-12 Years Capacity: 25-30 Structure Size: 35' x 26' **Use Zone:** 47' × 38' Fall Height: 7' ADA: Yes











**Capacity:** 20-25

Fall Height: 4'

ADA: Yes











Want to see an alternative view of these structures? Visit srpplayground.com/playground-equipment-sale

### **PS3-31299** \$12,907

REG. PRICE: \$25,813

Age Group: 2-5 Years

Capacity: 27

Structure Size: 17' x 16' **Use Zone:** 29' x 28' Fall Height: 4'

ADA: Yes

Want this with a rectangle shade?

PS3-31299-1 \$15.569



### **PS3-70581** \$23,968

REG. PRICE: \$47,936



# **PS5-32555** \$13,579

REG. PRICE: \$27,158

Age Group: 2-5 Years **Capacity: 30-35** 

Structure Size: 17' x 19'

**Use Zone:** 29' x 31' Fall Height: 5' ADA: Yes



### **PS3-70856** \$18,423

REG. PRICE: \$36,846

Age Group: 2-5 Years Capacity: 25-30 Structure Size: 21' x 18'

**Use Zone:** 33' × 30' Fall Height: 4' ADA: Yes



### **Shade Sale**

### 20' x 30' Rectangle Hip Shade

### **In-Ground Mounting**

93 MPH Wind Rating: RD203008IG \$4,703 \$5,878

105 MPH Wind Rating: RD203008IG-105 \$5,033 \$6,291

### **Surface Mounting**

93 MPH Wind Rating: RD203008SG \$5,007 \$6,259

**105 MPH Wind Rating:** RD203008SG-105 **\$5,358** *\$6,698* 

Features 8' Height, Glide Elbow™ Fabric Release, and Your Choice of Mounting



### \*Sale Terms and Conditions | SALE DATES: SEPTEMBER 16 -