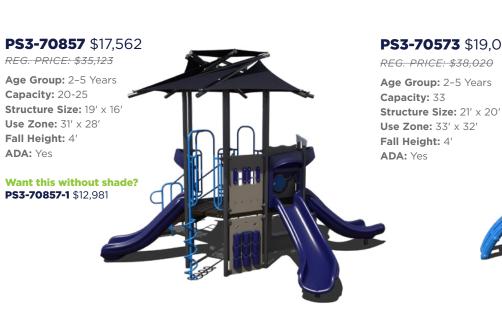

# **PS3-71024** \$20,934 REG. PRICE: \$41.867 **Age Group:** 5-12 Years Capacity: 25-30 Structure Size: 35' x 26' **Use Zone:** 47' × 38' Fall Height: 7' ADA: Yes

**Capacity:** 20-25

Fall Height: 4'

ADA: Yes