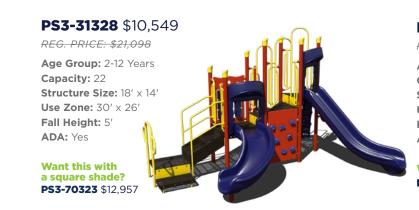

### **PS3-31722** \$13.998

REG. PRICE: \$27,995 Age Group: 5-12 Years Capacity: 28 Structure Size: 24' x 15 **Use Zone:** 36' x 27' Fall Height: 5' ADA: Yes