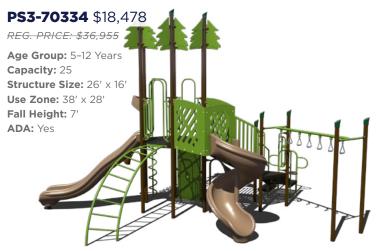

### PS3-34024-1 \$12.008

REG. PRICE: \$24,015

Age Group: 5-12 Years Capacity: 28 Structure Size: 20' x 13' **Use Zone:** 32' x 25' Fall Height: 7' ADA: Yes