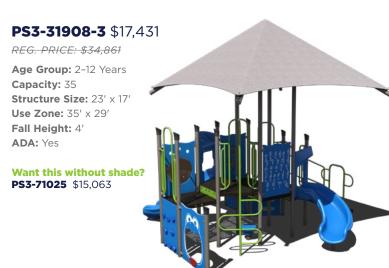

### **PS3-31299** \$12,907

REG. PRICE: \$25,813

Age Group: 2-5 Years

Capacity: 27

Structure Size: 17' x 16' **Use Zone:** 29' x 28' Fall Height: 4'

ADA: Yes

Want this with a rectangle shade?

PS3-31299-1 \$15.569