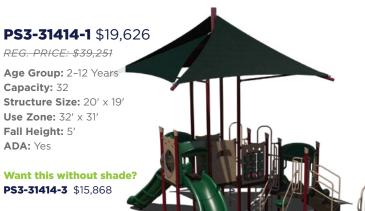

### **PS3-31299** \$12,907

REG. PRICE: \$25,813

Age Group: 2-5 Years

Capacity: 27

Structure Size: 17' x 16' **Use Zone:** 29' x 28' Fall Height: 4'

ADA: Yes

Want this with a rectangle shade?

PS3-31299-1 \$15.569