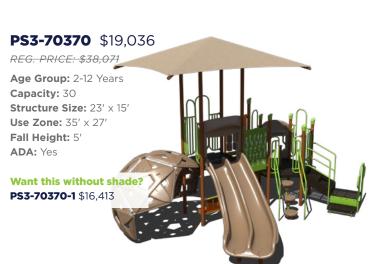

### **PS3-70856** \$18,423

REG. PRICE: \$36,846

Age Group: 2-5 Years Capacity: 25-30 Structure Size: 21' x 18'

**Use Zone:** 33' × 30' Fall Height: 4' ADA: Yes