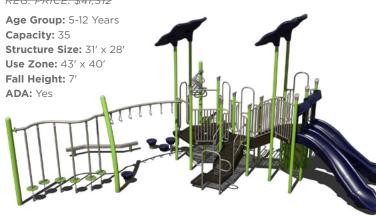

ht: 7' ADA: Yes

### PS3-34024-1 \$12.008

REG. PRICE: \$24,015

Age Group: 5-12 Years Capacity: 28 Structure Size: 20' x 13' **Use Zone:** 32' x 25' Fall Height: 7' ADA: Yes

### **PS3-70564** \$16,795

REG. PRICE: \$33,590 Age Group: 5-12 Years Capacity: 25-30 Structure Size: 22' x 19' **Use Zone:** 34' × 31' Fall Height: 7' ADA: Yes **Want this** PS3-70564-1 \$14,111

### **PS3-31621** \$32,895

REG. PRICE: \$65,790 Age Group: 5-12 Years Capacity: 25-30 Structure Size: 38' x 18 **Use Zone:** 50' x 30' Fall Height: 7' ADA: Yes **Want this** PS3-31621-4 \$25,479

# **PS3-71023** \$18,358



### PA5-29718 \$14,049

REG. PRICE: \$28,097

Age Group: 5-12 Years Capacity: 15-20 Structure Size: 28' x 44' **Use Zone:** 40′ x 56′ Fall Height: 7'

### **PS3-31599** \$20.656

REG. PRICE: \$41,312



### **PS3-31722** \$13.998

REG. PRICE: \$27,995 Age Group: 5-12 Years Capacity: 28 Structure Size: 24' x 15 **Use Zone:** 36' x 27' Fall Height: 5' ADA: Yes

### **PS3-70752** \$39.670

REG. PRICE: \$79,340



Want to see an alternative view of these structures? Visit srpplayground.com/playground-equipment-sale



# **PS3-71024** \$20,934 REG. PRICE: \$41.867 **Age Group:** 5-12 Years Capacity: 25-30 Structure Size: 35' x 26' **Use Zone:** 47' × 38' Fall Height: 7' ADA: Yes











**Capacity:** 20-25

Fall Height: 4'

ADA: Yes











Want to see an alternative view of these structures? Visit srpplayground.com/playground-equipment-sale

### **PS3-31299** \$12,907

REG. PRICE: \$25,813

Age Group: 2-5 Years

Capacity: 27

Structure Size: 17' x 16' **Use Zone:** 29' x 28' Fall Heig