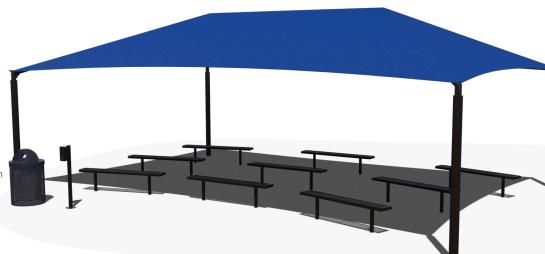

## **Bench Environment** \$7,461

REG. PRICE \$8,778

**Product No.:** Classroom Sale Package 2 **Includes:** 

- 30' x 20' Hip Shade
- 6' Basic UltraLeisure® Standard Bench without Back, 9 Quantity
- Sanitation Station
- 32 Gallon UltraLeisure® Standard Trash Receptacle with Dome Lid and Liner