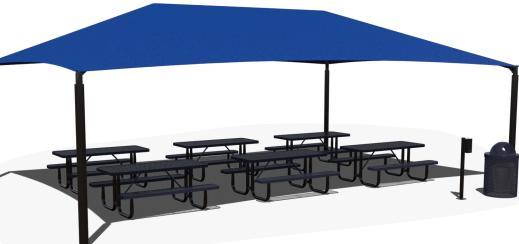

## **Table Environment \$9,165**

REG. PRICE \$10,782

**Product No.:** Classroom Sale Package 1 **Includes:** 

- 30' x 20' Hip Shade
- 6' Basic UltraLeisure® Rectangular Portable Table, 6 Quantity
- Sanitation Station
- 32 Gallon UltraLeisure® Standard Trash Receptacle with Dome Lid and Liner