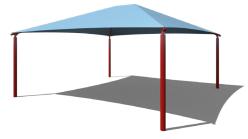

## 20' x 20' Square Hip Shade

In-Ground Mounting: SD202008IG \$3,831 \$4,789
Surface Mounting: SD202008SG \$4,209 \$5,267
Features 8' Height and Glide Elbow™ Fabric Release