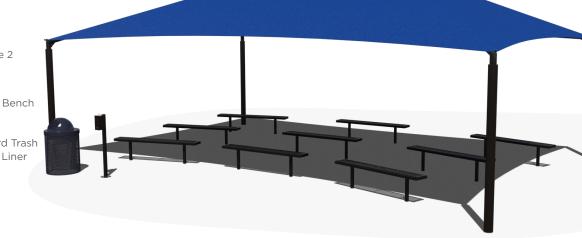

### Table Environment \$9,165 REG. PRICE \$10,782

Product No.: Classroom Sale Package 1 Includes:

- 30′ x 20′ Hip Shade
- 6' Basic UltraLeisure® Rectangular Portable Table, 6 Quantity
- Sanitation Station
- 32 Gallon UltraLeisure® Standard Trash Receptacle with Dome Lid and Liner