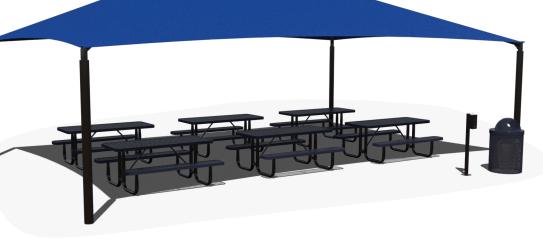

# Bench Environment \$7,461

REG. PRICE \$8,778

Product No.: Classroom Sale Package 2 Includes:

- 30' x 20' Hip Shade
- 6' Basic UltraLeisure® Standard Bench without Back, 9 Quantity
- Sanitation Station
- 32 Gallon UltraLeisure® Standard Trash Receptacle with Dome Lid and Liner