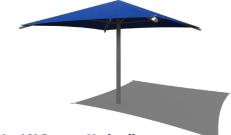

## 12' x 12' Square Umbrella

In-Ground Mounting: SU121208IG \$2,538 \$3,172
Surface Mounting: SU121208SG \$2,632 \$3,209
Features 8' Height and Glide Elbow™ Fabric Release