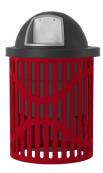

#### Classic Trash Receptacle | TR32CLASSIC \$382

REGULAR PRICE: \$478 WITH SURCHARGE - \$412.08
Receptacle Lids and Liners Sold Separately