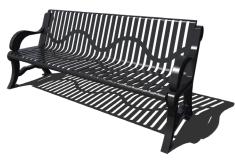

## 6' Classic Bench | B6WBCLASSIC \$1,099

REGULAR PRICE: \$1,374 WITH SURCHARGE - \$1,185.55