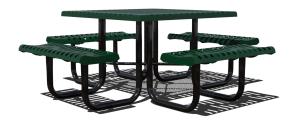

#### Classic Portable Table | T46CLASS \$1,407

REGULAR PRICE: \$1,759

WITH SURCHARGE - \$1,517.80