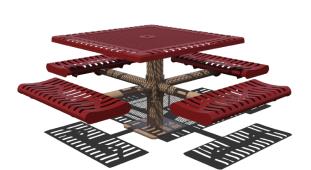

# Classic Pedestal Table | T46CLASSPED \$1,402

REGULAR PRICE: \$1,753 WITH SURCHARGE - \$1,512.41

Available in Surface or In-Ground Mount