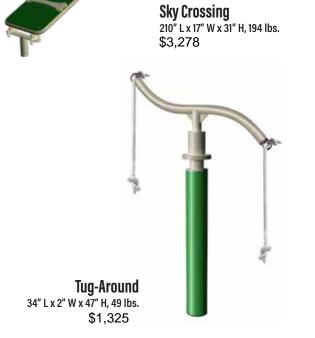

**Hoop Jump** 54" W x 62" H, 55 lbs. \$710

**Pet Fountain** 31" L X 26" W X 39" H, 117 lbs.

Ramp and Steps

163" L x 25" W x 45" H, 189 lbs. \$2,455