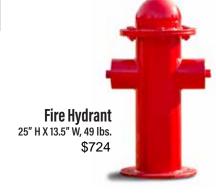

**Hoop Jump** 54" W x 62" H, 55 lbs. \$710

**Pet Fountain** 31" L X 26" W X 39" H, 117 lbs.

Ramp and Steps

163" L x 25" W x 45" H, 189 lbs. \$2,455