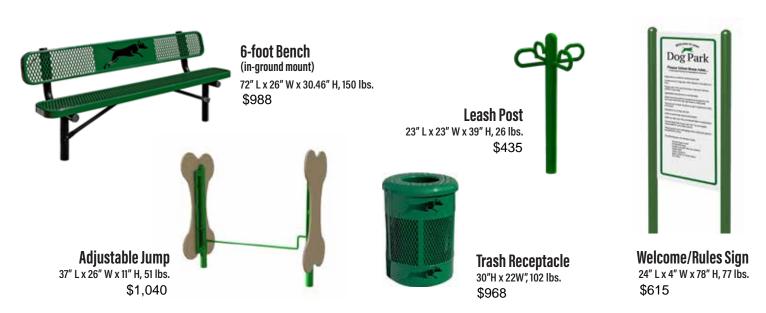

### **Color Options**

Choose from two beautiful color combinations.

**Field** dog park fixtures are tan and green, as shown in the *Me and My Pal Bench* above.

**Sky** fixtures are tan and blue, as shown in the *Canine Condo* shown above right.

Pet Waste Bags Case (10 Rolls, 200 per roll) 14" x 6" x 8.25", 12.5 lbs \$90

**Pet Waste Station** 13" L x 10" W x 77" H, 33 lbs. \$315

96" L x 17" W x 21" H, 132 lbs.

\$1,260

78" L x 12" W x 15" H, 57 lbs. \$955

**Hoop Jump** 54" W x 62" H, 55 lbs. \$710

**Pet Fountain** 31" L X 26" W X 39" H, 117 lbs.

Ramp and Steps

163" L x 25" W x 45" H, 189 lbs. \$2,455