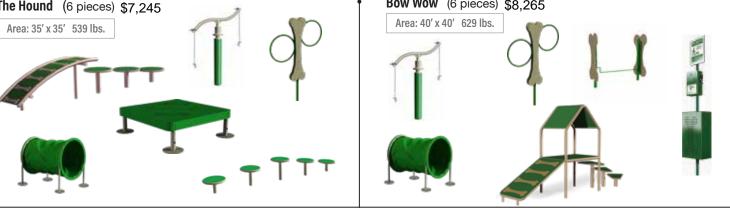

green, as shown in the *Me and My Pal Bench* above.



**Sky** fixtures are tan and blue, as shown in the *Canine Condo* shown above right.

Canine Condo is like a Mini Dog Park all wrapped up in one attractive fixture.







**Stainless Steel Pet Wash Station** 

50" L x 27" W x 58" H, 197 lbs. \$2,469



**Tunnel Run** 43" L x 33" W x 41" H, 90 lbs

\$1,235



Pet Waste Bags Case (10 Rolls, 200 per roll) 14" x 6" x 8.25", 12.5 lbs \$90



**Pet Waste Station** 13" L x 10" W x 77" H, 33 lbs. \$315



96" L x 17" W x 21" H, 132 lbs.

\$1,260



78" L x 12" W x 15" H, 57 lbs. \$955



**Hoop Jump** 54" W x 62" H, 55 lbs. \$710



**Pet Fountain** 31" L X 26" W X 39" H, 117 lbs.





Ramp and Steps

163" L x 25" W x 45" H, 189 lbs. \$2,455



## Dog Park Kits Big to small. Great values!