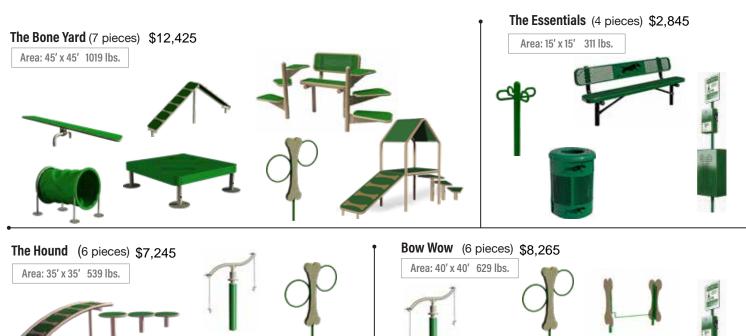

d green, as shown in the *Me and My Pal Bench* above.



**Sky** fixtures are tan and blue, as shown in the *Canine Condo* shown above right.

Canine Condo is like a Mini Dog Park all wrapped up in one attractive fixture.







**Stainless Steel Pet Wash Station** 

50" L x 27" W x 58" H, 197 lbs. \$2,469



**Tunnel Run** 43" L x 33" W x 41" H, 90 lbs

\$1,235



Pet Waste Bags Case (10 Rolls, 200 per roll) 14" x 6" x 8.25", 12.5 lbs \$90



**Pet Waste Station** 13" L x 10" W x 77" H, 33 lbs. \$315



96" L x 17" W x 21" H, 132 lbs.

\$1,260



78" L x 12" W x 15" H, 57 lbs. \$955



**Hoop Jump** 54" W x 62" H, 55 lbs. \$710



**Pet Fountain** 31" L X 26" W X 39" H, 117 lbs.





Ramp and Steps

163" L x 25" W x 45" H, 189 lbs. \$2,455



## Dog Park Kits Big to small. Great values!