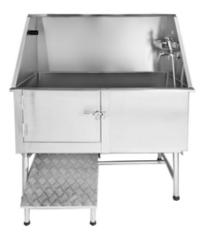

Canine Condo is like a Mini Dog Park all wrapped up in one attractive fixture.

**Stainless Steel Pet Wash Station** 

50" L x 27" W x 58" H, 197 lbs. \$2,469

**Tunnel Run** 43" L x 33" W x 41" H, 90 lbs

\$1,235