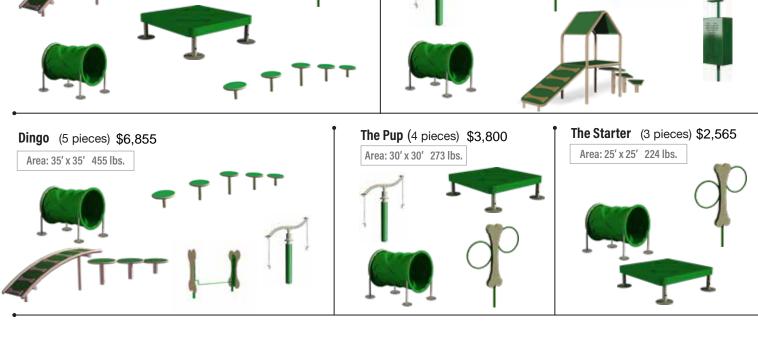

een, as shown in the *Me and My Pal Bench* above.



**Sky** fixtures are tan and blue, as shown in the *Canine Condo* shown above right.

Canine Condo is like a Mini Dog Park all wrapped up in one attractive fixture.







**Stainless Steel Pet Wash Station** 

50" L x 27" W x 58" H, 197 lbs. \$2,469



**Tunnel Run** 43" L x 33" W x 41" H, 90 lbs

\$1,235



Pet Waste Bags Case (10 Rolls, 200 per roll) 14" x 6" x 8.25", 12.5 lbs \$90



**Pet Waste Station** 13" L x 10" W x 77" H, 33 lbs. \$315



96" L x 17" W x 21" H, 132 lbs.

\$1,260



78" L x 12" W x 15" H, 57 lbs. \$955



**Hoop Jump** 54" W x 62" H, 55 lbs. \$710



**Pet Fountain** 31" L X 26" W X 39" H, 117 lbs.





Ramp and Steps

163" L x 25" W x 45" H, 189 lbs. \$2,455



## Dog Park Kits Big to small. Great values!