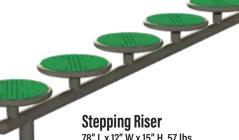

Pet Waste Bags Case (10 Rolls, 200 per roll) 14" x 6" x 8.25", 12.5 lbs \$90

**Pet Waste Station** 13" L x 10" W x 77" H, 33 lbs. \$315

96" L x 17" W x 21" H, 132 lbs.

\$1,260

78" L x 12" W x 15" H, 57 lbs. \$955