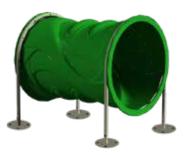

Canine Condo is like a Mini Dog Park all wrapped up in one attractive fixture.

**Stainless Steel Pet Wash Station** 

50" L x 27" W x 58" H, 197 lbs. \$2,469

**Tunnel Run** 43" L x 33" W x 41" H, 90 lbs

\$1,235