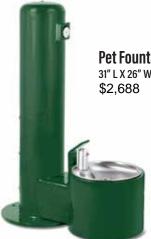

**Hoop Jump** 54" W x 62" H, 55 lbs. \$710

**Pet Fountain** 31" L X 26" W X 39" H, 117 lbs.

Ramp and Steps

163" L x 25" W x 45" H, 189 lbs. \$2,455