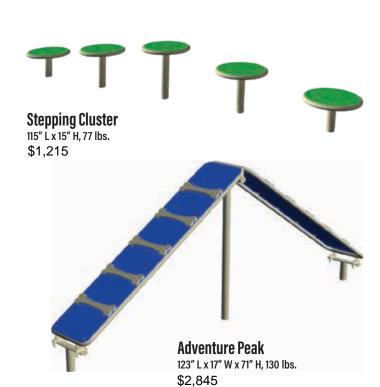

ll be a favorite in your next dog park - *better get two!* 77" Lx 22" Wx 50" H. 180 lbs.

#### \$3,930 Canine Condo

Dogs are curious animals - they love to explore! Canine Condo offers everything dogs enjoy, from a shady cove to easy climbing steps. Even an adventure ramp - topped off with a sheltered porch that dogs will absolutely love. You'll have to pack some treats to entice your dog to leave this Canine Condo paradise!

138" L x 33" W x 93" H, 352 lbs.



### **Color Options**

Choose from two beautiful color combinations.



**Field** dog park fixtures are tan and green, as shown in the *Me and My Pal Bench* above.



**Sky** fixtures are tan and blue, as shown in the *Canine Condo* shown above right.

Canine Condo is like a Mini Dog Park all wrapped up in one attractive fixture.







**Stainless Steel Pet Wash Station** 

50" L x 27" W x 58" H, 197 lbs. \$2,469



**Tunnel Run** 43" L x 33" W x 41" H, 90 lbs

\$1,235



Pet Waste Bags Case (10 Rolls, 200 per roll) 14" x 6" x 8.25", 12.5 lbs \$90



**Pet Waste Station** 13" L x 10" W x 77" H, 33 lbs. \$315



96" L x 17" W x 21" H, 132 lbs.

\$1,260



78" L x 12" W x 15" H, 57 lbs. \$955



**Hoop Jump** 54" W x 62" H, 55 lbs. \$710



**Pet Fountain** 31" L X 26" W X 39" H, 117 lbs.





Ramp and Steps

163" L x 25" W x 45" H, 189 lbs. \$2,455



## Dog Park Kits Big to small. Great values!