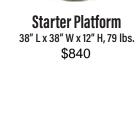

Pet Waste Bags Case (10 Rolls, 200 per roll) 14" x 6" x 8.25", 12.5 lbs \$90

**Pet Waste Station** 13" L x 10" W x 77" H, 33 lbs. \$315

96" L x 17" W x 21" H, 132 lbs.

\$1,260

78" L x 12" W x 15" H, 57 lbs. \$955