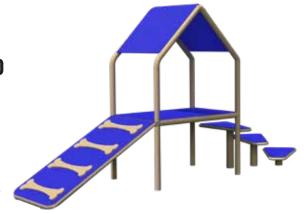

#### \$3,930 Canine Condo

Dogs are curious animals - they love to explore! Canine Condo offers everything dogs enjoy, from a shady cove to easy climbing steps. Even an adventure ramp - topped off with a sheltered porch that dogs will absolutely love. You'll have to pack some treats to entice your dog to leave this Canine Condo paradise!

138" L x 33" W x 93" H, 352 lbs.