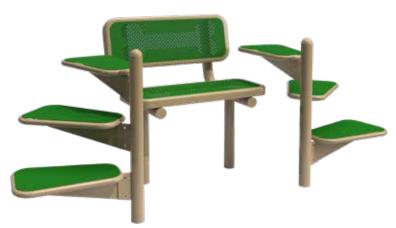

#### Me and My Pal Bench \$2,415

Even outdoors, dogs like to spend time with their **human best friends.** Here's the first bench designed for people and their canine buddies. Dogs can hop right up the steps and be close to the one they love. This will be a favorite in your next dog park - *better get two!* 77" Lx 22" Wx 50" H. 180 lbs.