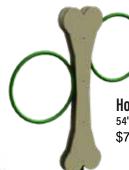

**Hoop Jump** 54" W x 62" H, 55 lbs. \$710

**Pet Fountain** 31" L X 26" W X 39" H, 117 lbs.

Ramp and Steps

163" L x 25" W x 45" H, 189 lbs. \$2,455