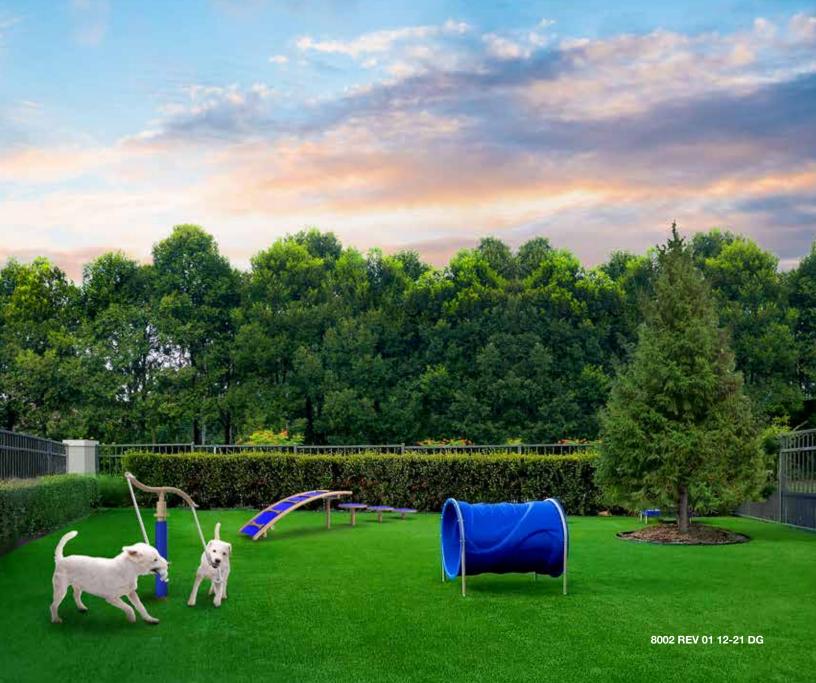

# **Innovative Dog Parks**

Designed for what dogs and owners really enjoy doing.

### **Color Options**

Choose from two beautiful color combinations.

**Field** dog park fixtures are tan and green, as shown in the *Me and My Pal Bench* above.

**Sky** fixtures are tan and blue, as shown in the *Canine Condo* shown above right.