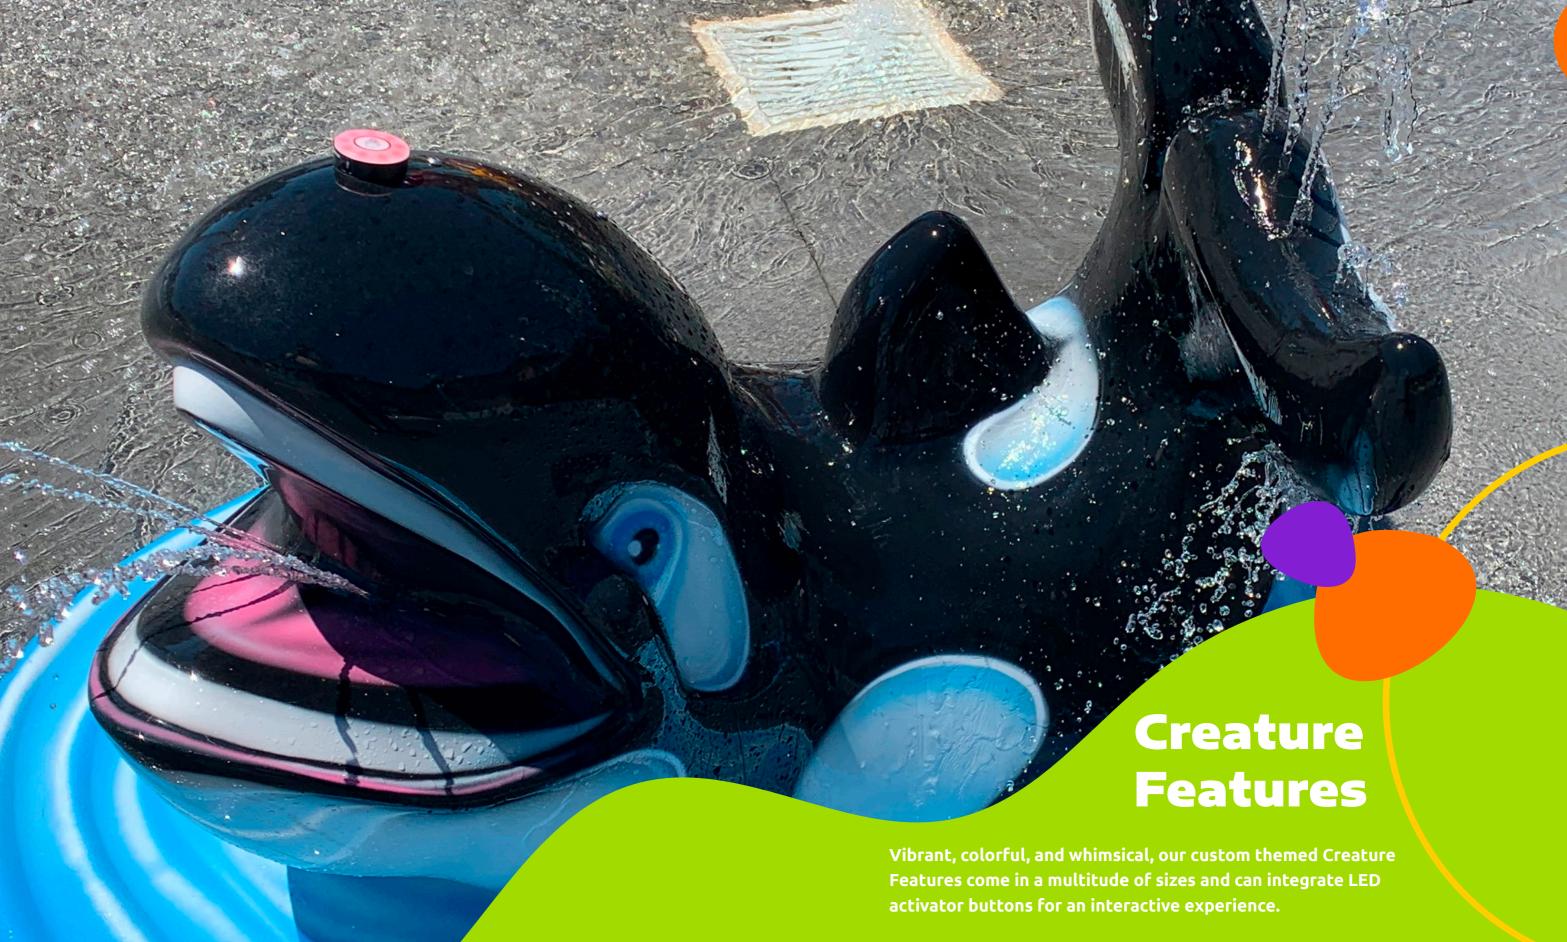

### **Custom Themed Elements**

- Creature Features
- Slides
- Cannons and Spinners

### **Custom Creatures**

Let Rain Drop create a one-of-a-kind custom Creature Feature to match your local theme or mascot.

### **Custom Theming**

Rain Drop has the capability to take a simple sketch or idea and bring it to life. With our in-house five-axis CNC router, we can create any character or figure to fit the theme of a park or community.