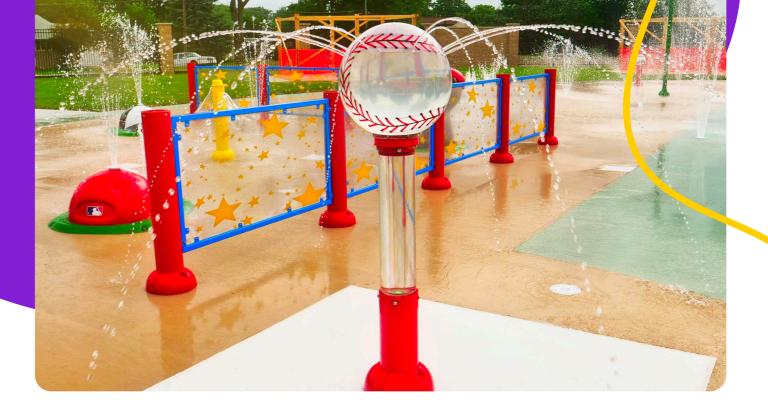

### **Custom Themed Elements**

- Creature Features
- Slides
- Cannons and Spinners

### **Custom Creatures**

Let Rain Drop create a one-of-a-kind custom Creature Feature to match your local theme or mascot.