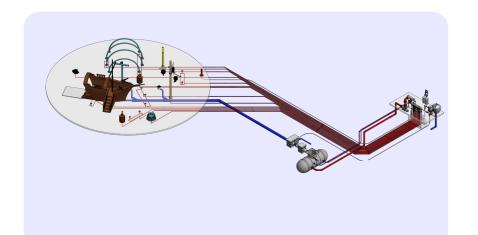

### S.M.A.R.T Technology

(Self-Monitoring Analysis and Reporting Technology)

Our proactive technology can run diagnostic checks, report and log data, and control water chemistry and pressure.

## Capability Our DMX based technology

**Advanced Control** 

Our DMX based technology an unlimited number of inputs/outputs for different sequencing, activations and water flow.

### Online Technical Support

Allows remote end users and our technicians total onsite control, Personal training, and maintenance.

#### **Total Control**

The app allows control of other areas of the park such as lighting, security cameras, or irrigation controls.

#### **Remote Access**

Web-accessible via secure online portal, all control capabilities on-site can also be performed remotely, including operation and reprogramming.