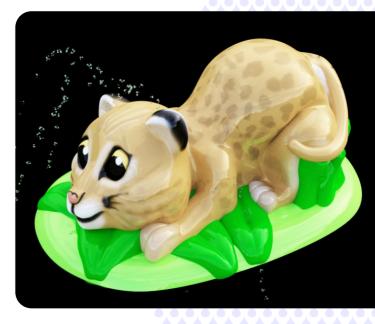

### **Custom Creatures**

Let Rain Drop create a one-of-a-kind custom Creature Feature to match your local theme or mascot.

### **Custom Theming**

Rain Drop has the capability to take a simple sketch or idea and bring it to life. With our in-house five-axis CNC router, we can create any character or figure to fit the theme of a park or community.