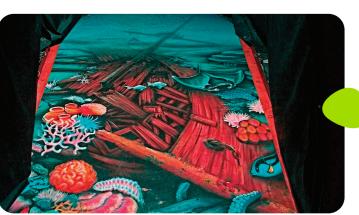

### **Custom Theming**

Rain Drop has the capability to take a simple sketch or idea and bring it to life. With our in-house five-axis CNC router, we can create any character or figure to fit the theme of a park or community.

### **Custom Creatures**

Let Rain Drop create a one-of-a-kind custom Creature Feature to match your local theme or mascot.