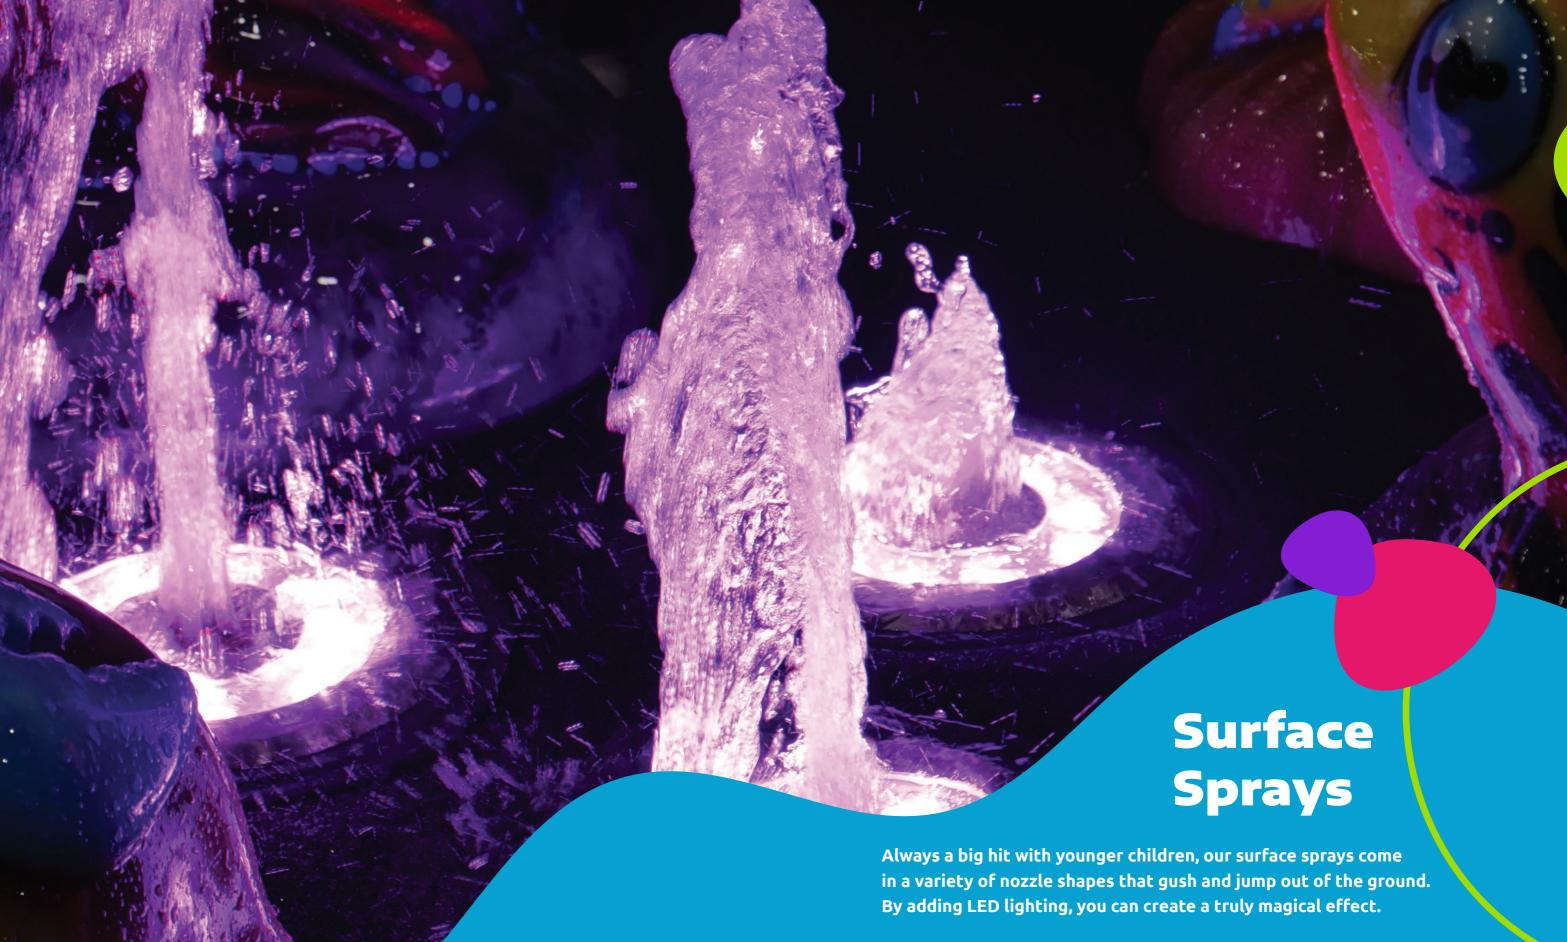

### **Classic Elements**

- Structures
- Spills and Thrills
- Surface Sprays

### Lights

Add a low-cost LED light to our surface sprays creates a truly magical environment, night or day.

### For the Little Ones

The low profile of our surface sprays make them an ideal option for younger patrons