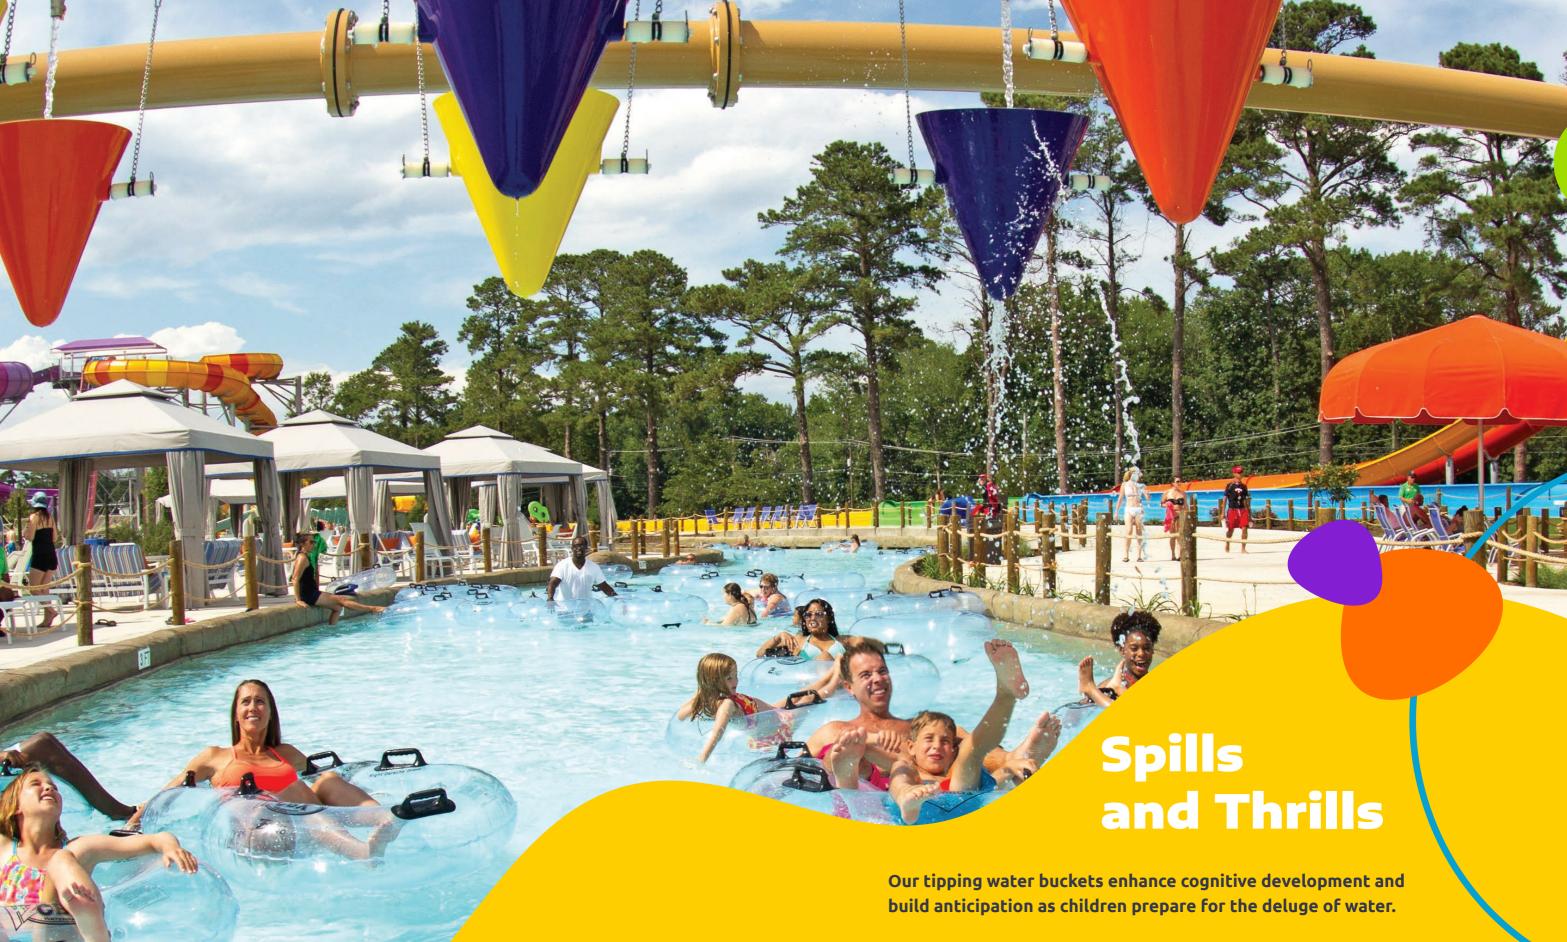

### **Exciting Expectation**

As the buckets fill it creates a guessing game for the patrons waiting below.

### **Creating a Splash**

The large splash created
by our dumping features
is not only interactive but
also creates a fun audible
learning experience.