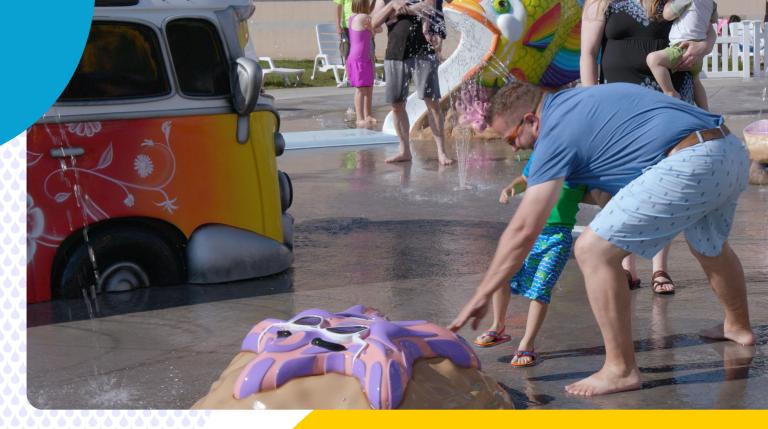

### **Custom Themed Elements**

- Creature Features
- Slides
- Cannons and Spinners

### **Custom Creatures**

Let Rain Drop create a one-of-a-kind custom Creature Feature to match your local theme or mascot.

### **Custom Theming**

Rain Drop has the capability to take a simple sketch or idea and bring it to life. With our in-house five-axis CNC router, we can create any character or figure to fit the theme of a park or community.