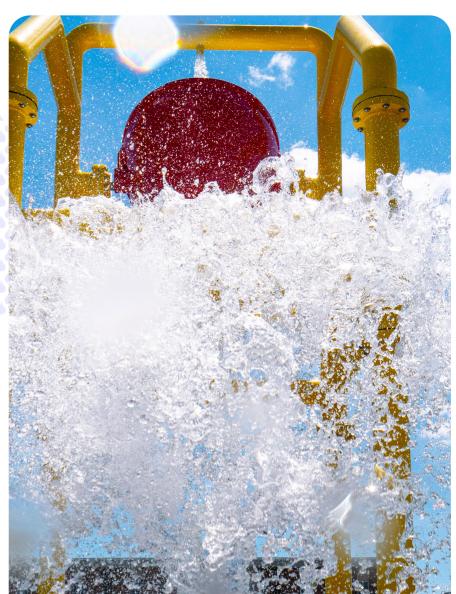

### **Exciting Expectation**

As the buckets fill it creates a guessing game for the patrons waiting below.

### **Creating a Splash**

The large splash created
by our dumping features
is not only interactive but
also creates a fun audible
learning experience.