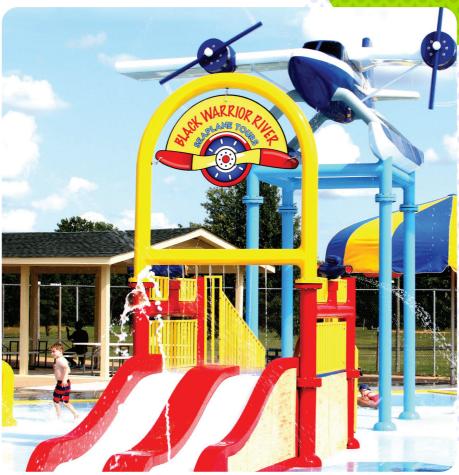

### **Toppers**

Add a fun plane or
helicopter to the top
of your structure for
highlighted excitement.