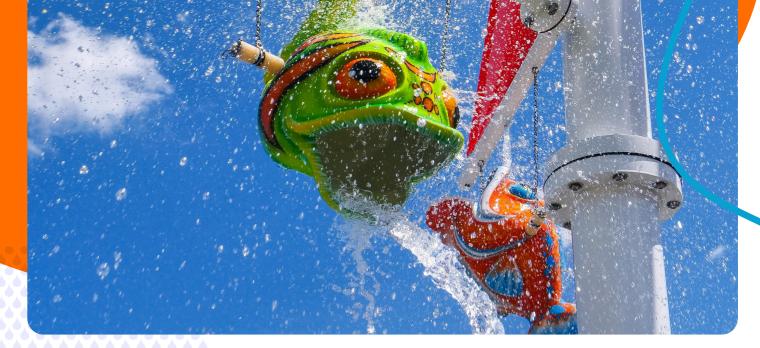

### **Custom Themed Elements**

- Creature Features
- Slides
- Cannons and Spinners

### **Custom Creatures**

Let Rain Drop create a one-of-a-kind custom Creature Feature to match your local theme or mascot.

### **Custom Theming**

Rain Drop has the capability to take a simple sketch or idea and bring it to life. With our in-house five-axis CNC router, we can create any character or figure to fit the theme of a park or community.