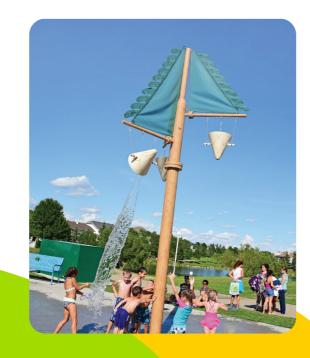

### **Custom Themed Elements**

- Creature Features
- Slides
- Cannons and Spinners

### **Custom Creatures**

Let Rain Drop create a one-of-a-kind custom Creature Feature to match your local theme or mascot.