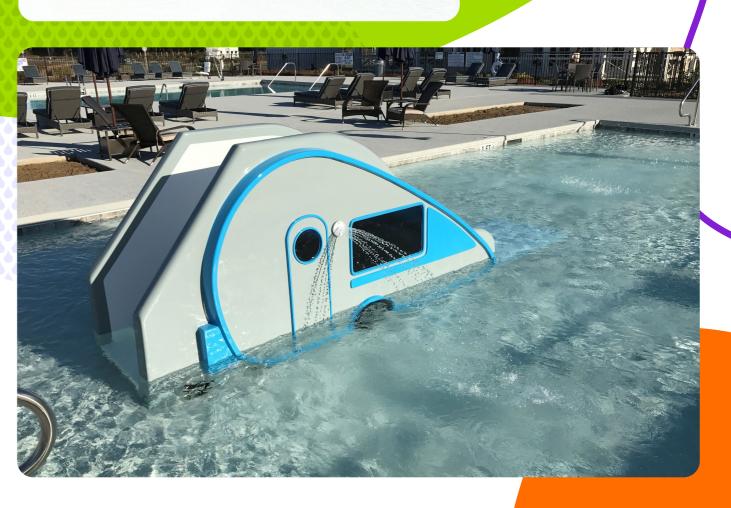

### **Custom Creatures**

Let Rain Drop create a one-of-a-kind custom Creature Feature to match your local theme or mascot.

### **Custom Theming**

Rain Drop has the capability to take a simple sketch or idea and bring it to life. With our in-house five-axis CNC router, we can create any character or figure to fit the theme of a park or community.