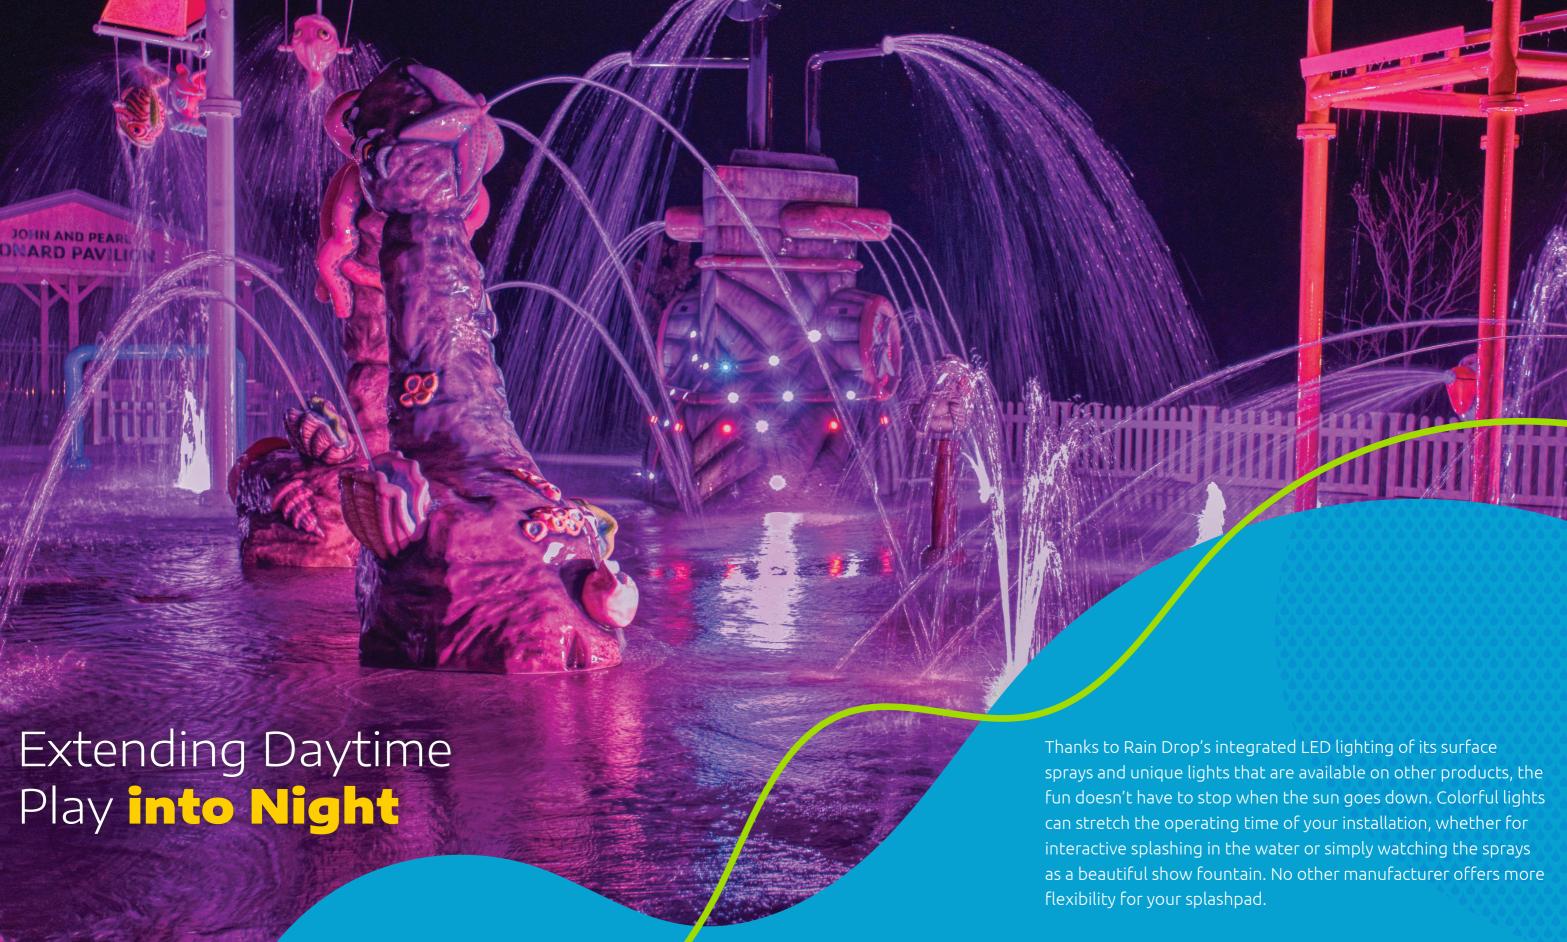

### Lights

Add a low-cost LED light to our surface sprays creates a truly magical environment, night or day.

### For the Little Ones

The low profile of our surface sprays make them an ideal option for younger patrons