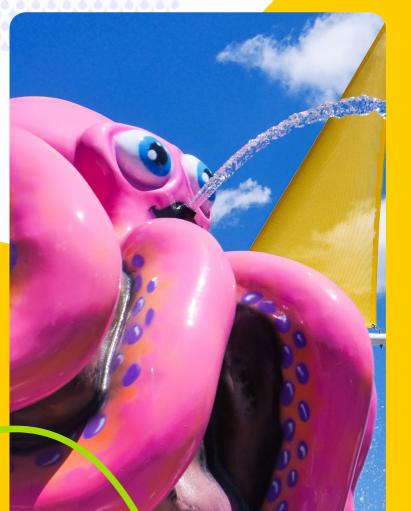

### **Custom Themed Elements**

- Creature Features
- Slides
- Cannons and Spinners

### **Custom Creatures**

Let Rain Drop create a one-of-a-kind custom Creature Feature to match your local theme or mascot.