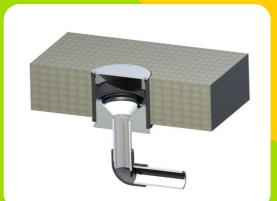

### **Omnipod Interface**

Add one of our Surface Sprays to the Omnipod for a fun, economical solution.

Upgrade your Omnipod to an above ground feature to give your project a fresh look.