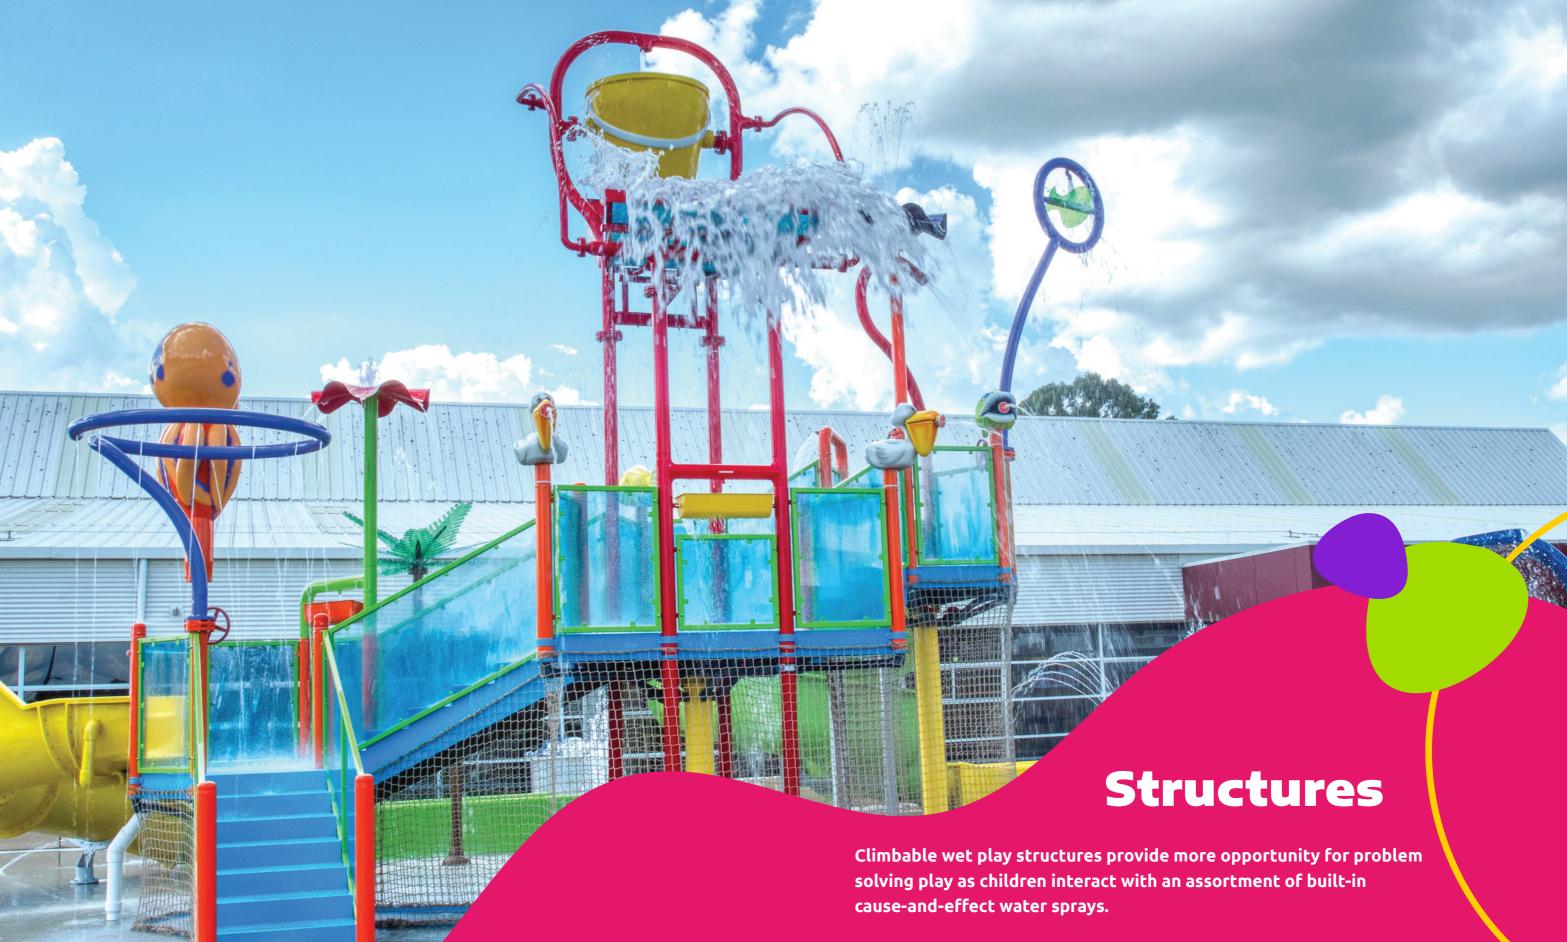

### **Classic Elements**

- Structures
- Spills and Thrills
- Surface Sprays

### Interactivity

Rain Drop structures are the ultimate in bringing interactivity to your space