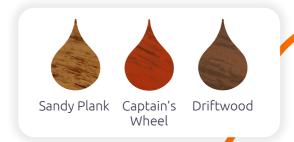

### **Color Guide**

Manufactured in a wide variety of colors from Rain Drop's vibrant palette, our classic elements complement most any creative design.

We can also customize finishes by matching any color for endless possibilities. Rain Drop also proud to hold the BEST paint warranty in the industry, 7 years against UV fading.

### **Woodgrain Colors**