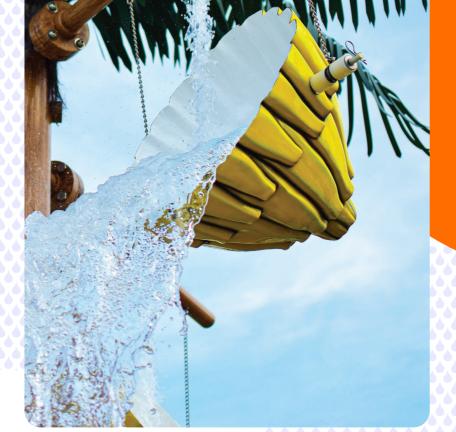

### **Custom Themed Elements**

- Creature Features
- Slides
- Cannons and Spinners

### **Custom Creatures**

Let Rain Drop create a one-of-a-kind custom Creature Feature to match your local theme or mascot.

### **Custom Theming**

Rain Drop has the capability to take a simple sketch or idea and bring it to life. With our in-house five-axis CNC router, we can create any character or figure to fit the theme of a park or community.