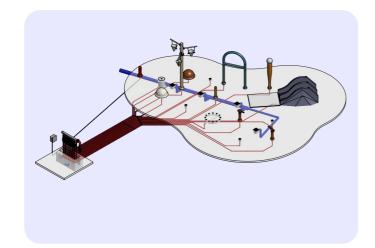

### S.M.A.R.T Technology

(Self-Monitoring Analysis and Reporting Technology)

Our proactive technology can run diagnostic checks, report and log data, and control water chemistry and pressure.

## Capability Our DMX based technology

**Advanced Control** 

Our DMX based technology an unlimited number of inputs/outputs for different sequencing, activations and water flow.

### Online Technical Support

Allows remote end users and our technicians total onsite control, Personal training, and maintenance.

#### **Total Control**

The app allows control of other areas of the park such as lighting, security cameras, or irrigation controls.

#### **Remote Access**

Web-accessible via secure online portal, all control capabilities on-site can also be performed remotely, including operation and reprogramming.