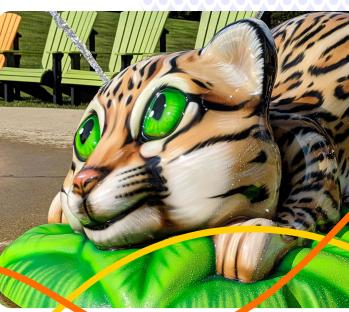

### **Custom Creatures**

Let Rain Drop create a one-of-a-kind custom Creature Feature to match your local theme or mascot.

### **Custom Theming**

Rain Drop has the capability to take a simple sketch or idea and bring it to life. With our in-house five-axis CNC router, we can create any character or figure to fit the theme of a park or community.