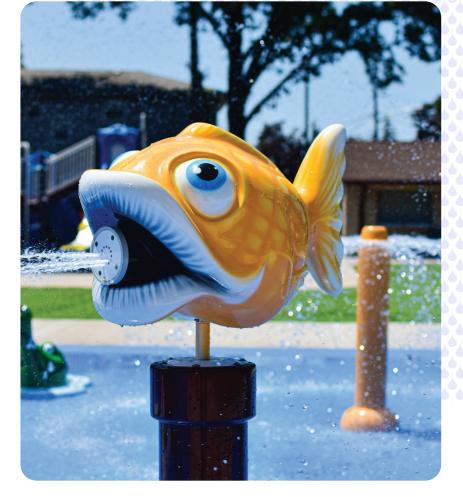

### **Custom Themed Elements**

- Creature Features
- Slides
- Cannons and Spinners

### **Custom Creatures**

Let Rain Drop create a one-of-a-kind custom Creature Feature to match your local theme or mascot.