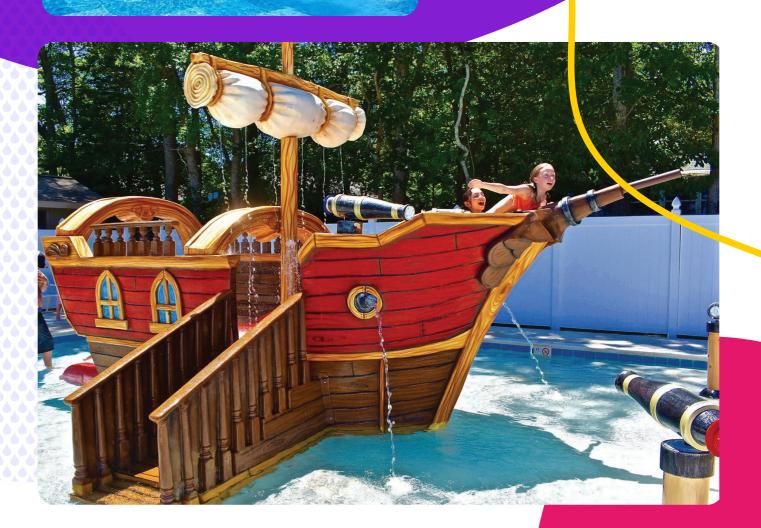

### **Custom Creatures**

Let Rain Drop create a one-of-a-kind custom Creature Feature to match your local theme or mascot.

### **Custom Theming**

Rain Drop has the capability to take a simple sketch or idea and bring it to life. With our in-house five-axis CNC router, we can create any character or figure to fit the theme of a park or community.