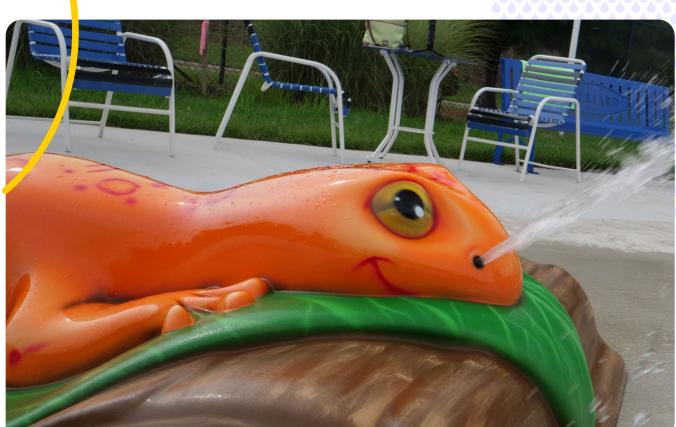

### **Custom Creatures**

Let Rain Drop create a one-of-a-kind custom Creature Feature to match your local theme or mascot.

### **Custom Theming**

Rain Drop has the capability to take a simple sketch or idea and bring it to life. With our in-house five-axis CNC router, we can create any character or figure to fit the theme of a park or community.