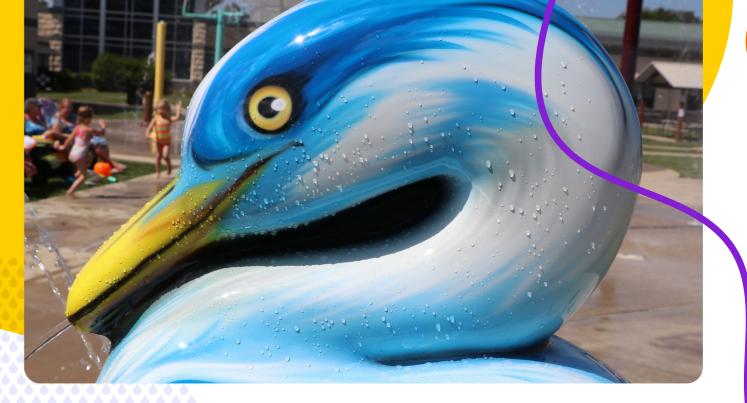

### **Custom Creatures**

Let Rain Drop create a one-of-a-kind custom Creature Feature to match your local theme or mascot.

### **Custom Theming**

Rain Drop has the capability to take a simple sketch or idea and bring it to life. With our in-house five-axis CNC router, we can create any character or figure to fit the theme of a park or community.