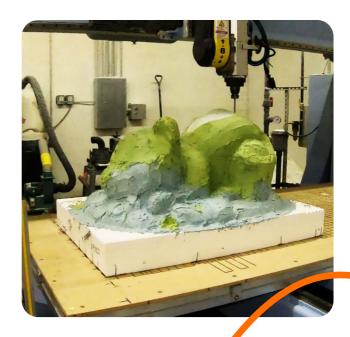

### **Custom Theming**

Rain Drop has the capability to take a simple sketch or idea and bring it to life. With our in-house five-axis CNC router, we can create any character or figure to fit the theme of a park or community.