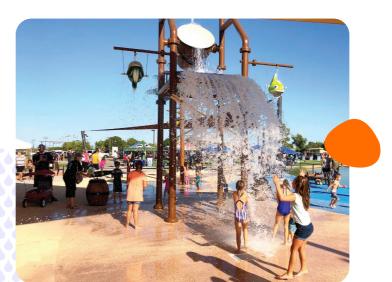

### **Exciting Expectation**

As the buckets fill it creates a guessing game for the patrons waiting below.

### **Creating a Splash**

The large splash created
by our dumping features
is not only interactive but
also creates a fun audible
learning experience.