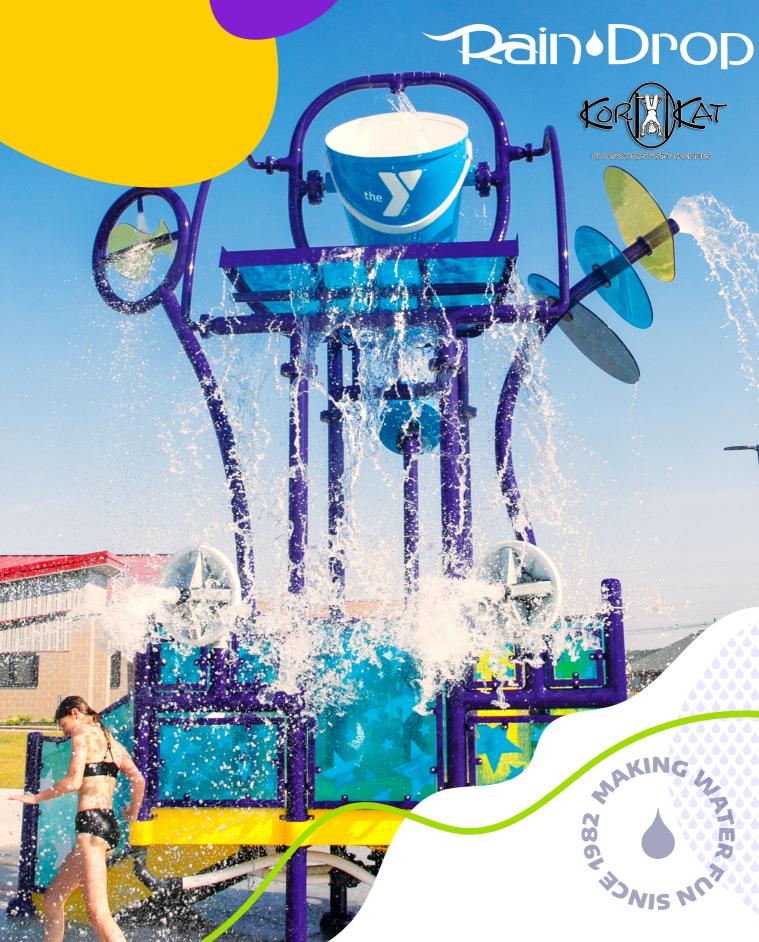

### **Exciting Expectation**

As the buckets fill it creates a guessing game for the patrons waiting below.

### **Creating a Splash**

The large splash created
by our dumping features
is not only interactive but
also creates a fun audible
learning experience.