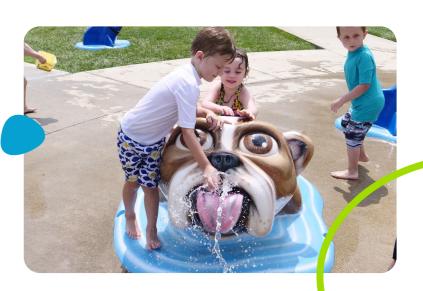

### **Custom Creatures**

Let Rain Drop create a one-of-a-kind custom Creature Feature to match your local theme or mascot.