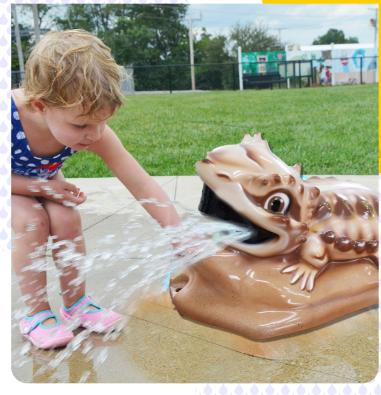

### **Custom Creatures**

Let Rain Drop create a one-of-a-kind custom Creature Feature to match your local theme or mascot.

### **Custom Theming**

Rain Drop has the capability to take a simple sketch or idea and bring it to life. With our in-house five-axis CNC router, we can create any character or figure to fit the theme of a park or community.