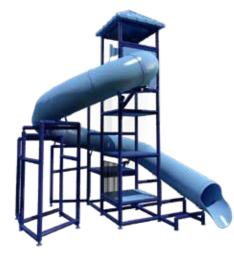

Small budget? No problem!
We have a solution for EVERY need.

# Premium Series Take your water slides to the nex literally, and make a BIG splash!

Take your water slides to the next level,



## System 103 \$18,089

• 18' flume with 6' deck height



# System 107

\$35,884

- 24' flume with 6' deck height
- 25' flume with 10' deck height



# System 206

\$47,965

- 33' flume with 8' deck height
- 36' flume with 10'deck height



# System 207

\$66,874

- 35' flume with 10' deck height
- 46' flume with 12' deck height



### System 108 \$25,327

• 33' flume with 8' deck height



# System 203

\$45,109

• 29' flume with 10' deck height



# System 302

\$61,111

- 38' flume with 10' deck height
- 39' flume with 12' deck height



## System 204 \$39,702

• 45' flume with 10' deck height



# System 205

\$45,888

• 46' flume with 12' deck height



# System 304

\$79,200

- 43' flume with 10' deck height
- 48' flume with 16' deck height



### System 306 \$117,004

• 43' flume with

- 12' deck height • 48' flume with
- 16' deck height • 65' flume with 18' deck height

6 | Visit us Online at **KorKat.com** for more products! Prices subject to change without notice. Call us Toll-Free at **888-356-7528** | 7

# **Traditional shade**

Impress your pool-goers with attractive protection from the hot sun with one of our beautiful umbrellas. Choose from portable, single-column, cantilever, and hip and ridge options.

# **Waterproof Shade**

Waterproof umbrellas keep your patrons protected from the sun and dry when those summer showers hit. Available in a variety of styles and colo