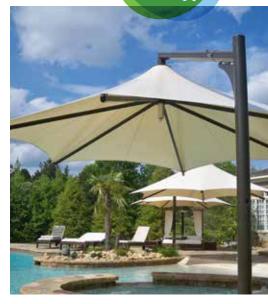

# **Traditional shade**

Impress your pool-goers with attractive protection from the hot sun with one of our beautiful umbrellas. Choose from portable, single-column, cantilever, and hip and ridge options.

# **Waterproof Shade**

Waterproof umbrellas keep your patrons protected from the sun and dry when those summer showers hit. Available in a variety of styles and colors for any property design.

ask us about high-wind capacity!