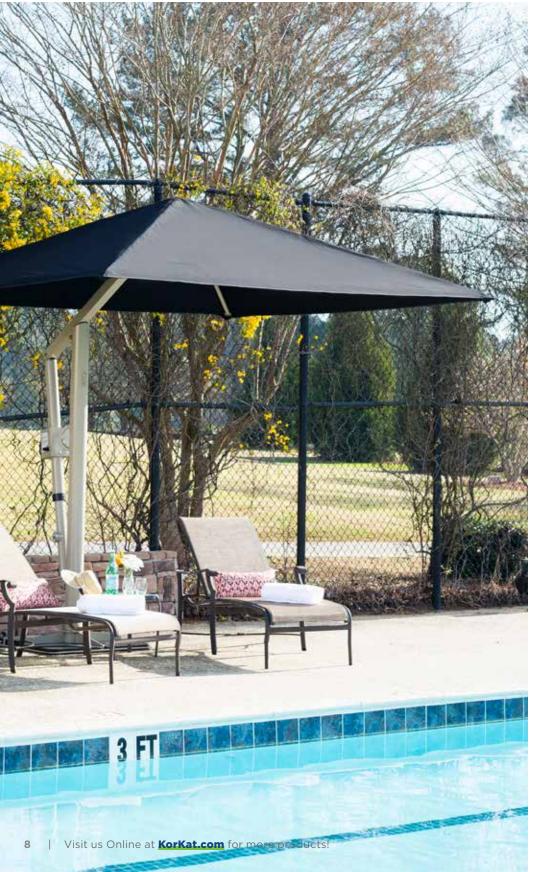

# **Traditional shade**

Impress your pool-goers with attractive protection from the hot sun with one of our beautiful umbrellas. Choose from portable, single-column, cantilever, and hip and ridge options.

# **Waterproof Shade**

Waterproof umbrellas keep your patrons protected from the sun and dry when those summer showers hit. Available in a variety of styles and colors for any property design.

ask us about high-wind capacity!