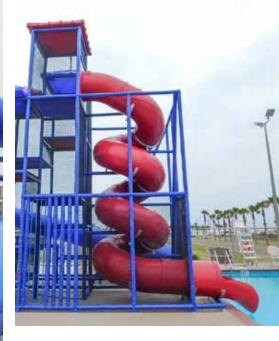

# System 304

\$79,200

- 43' flume with 10' deck height
- 48' flume with 16' deck height