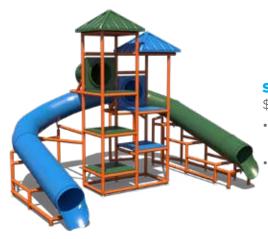

# System 304

\$79,200

- 43' flume with 10' deck height
- 48' flume with 16' deck height