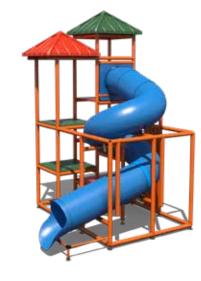

# System 302

\$61,111

- 38' flume with 10' deck height
- 39' flume with 12' deck height