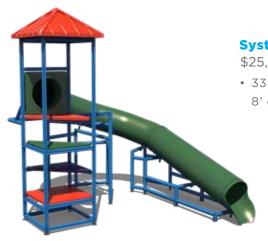

ion for years!

# Full-Time Installation Teams

Our team of trained and certified installers is available full-time to bring your vision to reality regardless of your location.

Get Started!
Call 888.356.7528 Today!













**System 304** \$79,200







Budget Series Small budget? No problem!
We have a solution for EVERY need.

# Premium Series Take your water slides to the nex literally, and make a BIG splash!

Take your water slides to the next level,



## System 103 \$18,089

• 18' flume with 6' deck height



# System 107

\$35,884

- 24' flume with 6' deck height
- 25' flume with 10' deck height



# System 206

\$47,965

- 33' flume with 8' deck height
- 36' flume with 10'deck height



# System 207

\$66,874

- 35' flume with 10' deck height
- 46' flume with 12' deck height



### System 108 \$25,327

• 33' flume with 8' deck height



# System 203

\$45,109

• 29' flume with 10' deck height



# System 302

\$61,111

- 38' flume with 10' deck height
- 39' flume with 12' deck height



## System 204 \$39,702

• 45' flume with 10' deck height



# System 205

\$45,888

• 46' flume with 12' deck height



# System 304

\$79,200

- 43' flume with 10' deck height
- 48' flume with 16' deck height



### System 306 \$117,004

• 43' flume with

- 12' deck height • 48' flume with
- 16' deck height • 65' flume with 18' deck height

6 | Visit us Online at **KorKat.com** for more products! Prices subject to change without notice. Call us Toll-Free at **888-356-7528** | 7

# **Traditional shade**

Impress your pool-goers with attractive protection from the hot sun with on