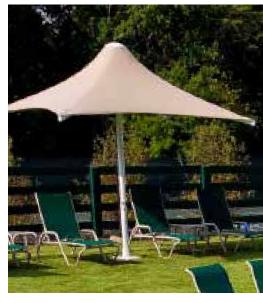

# **Traditional shade**

Impress your pool-goers with attractive protection from the hot sun with one of our beautiful umbrellas. Choose from portable, single-column, cantilever, and hip and ridge options.