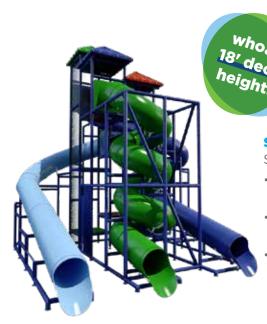

# System 304

\$79,200

- 43' flume with 10' deck height
- 48' flume with 16' deck height

### System 306 \$117,004

• 43' flume with

- 12' deck height • 48' flume with
- 16' deck height • 65' flume with 18' deck height

6 | Visit us Online at **KorKat.com** for more products! Prices subject to change without notice. Call us Toll-Free at **888-356-7528** | 7