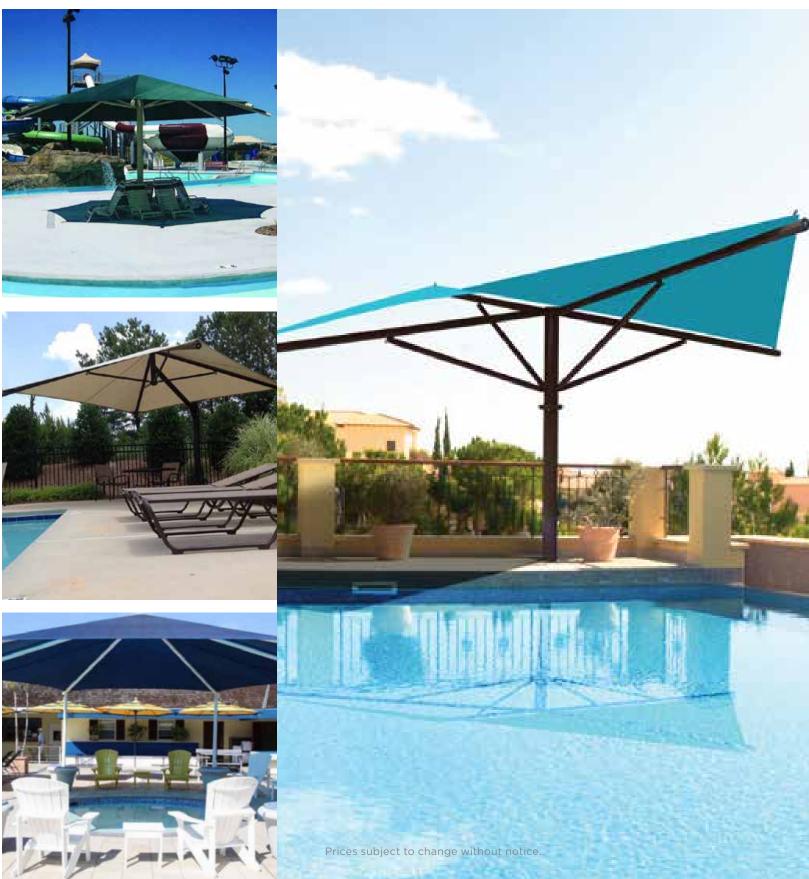

# **Traditional shade**

Impress your pool-goers with attractive protection from the hot sun with one of our beautiful umbrellas. Choose from portable, single-column, cantilever, and hip and ridge options.

# **Waterproof Shade**

Waterproof umbrellas keep your patrons protected from the sun and dry when those summer showers hit. Available in a variety of styles and colors for any property design.

ask us about high-wind capacity!