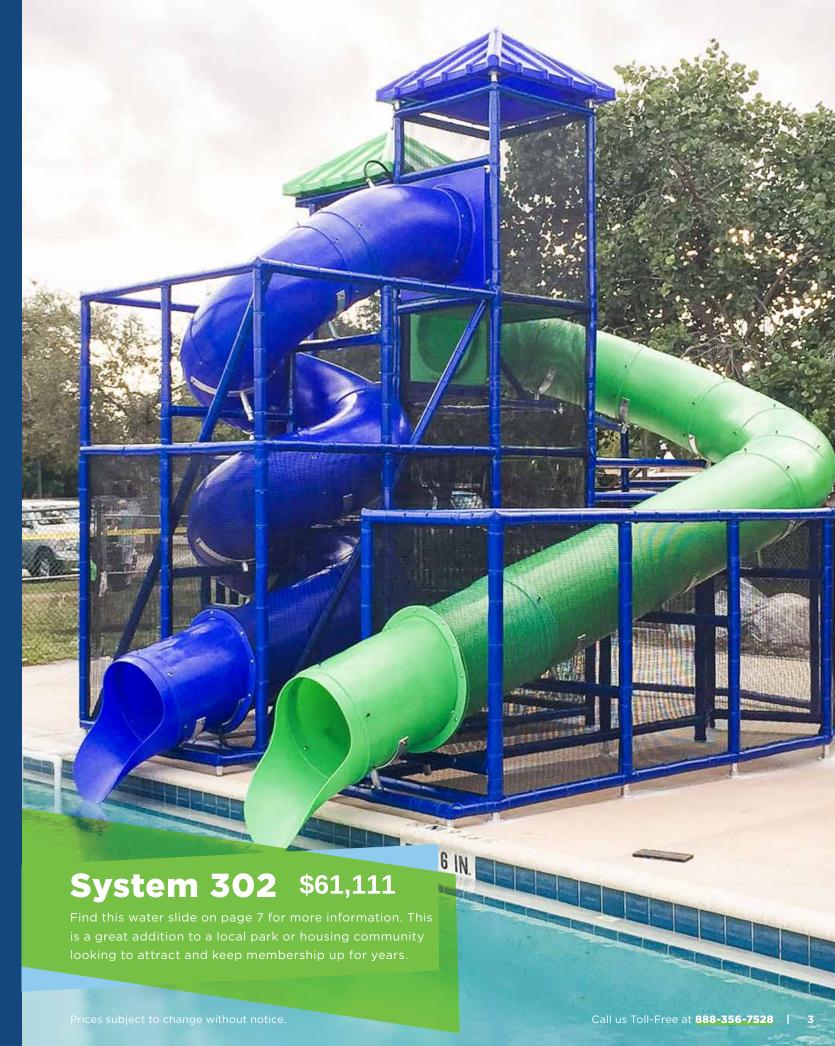

# System 302

\$61,111

- 38' flume with 10' deck height
- 39' flume with 12' deck height