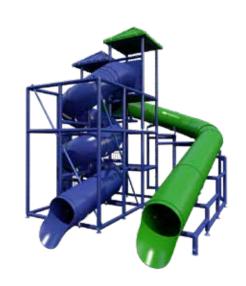

# System 304

\$79,200

- 43' flume with 10' deck height
- 48' flume with 16' deck height