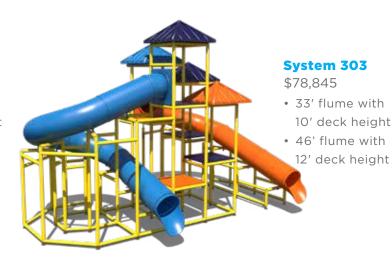

# System 207

\$66,874

- 35' flume with 10' deck height
- 46' flume with 12' deck height