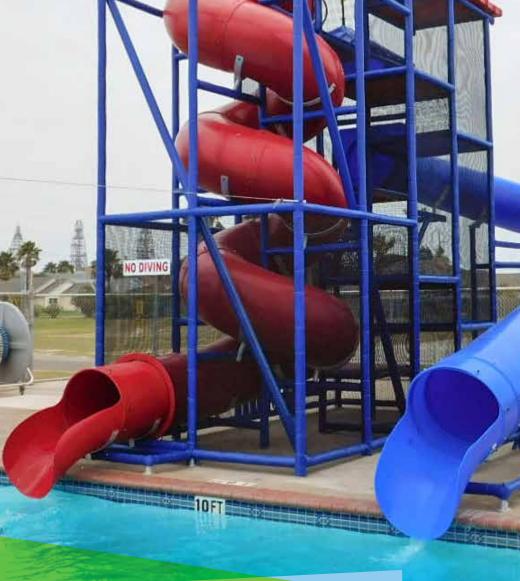

# System 304

\$79,200

- 43' flume with 10' deck height
- 48' flume with 16' deck height

### System 306 \$117,004

• 43' flume with

- 12' deck height • 48' flume with
- 16' deck height • 65' flume with 18' deck height

6 | Visit us Online at **KorKat.com** for more products! Prices subject to change without notice. Call us Toll-Free at **888-356-7528** | 7