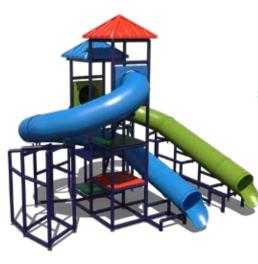

### System 306 \$117,004

• 43' flume with

- 12' deck height • 48' flume with
- 16' deck height • 65' flume with 18' deck height

6 | Visit us Online at **KorKat.com** for more products! Prices subject to change without notice. Call us Toll-Free at **888-356-7528** | 7