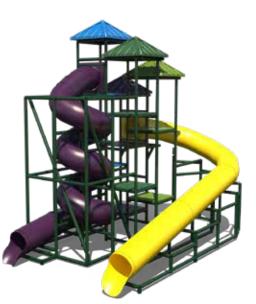

### System 306 \$117,004

• 43' flume with

- 12' deck height • 48' flume with
- 16' deck height • 65' flume with 18' deck height

6 | Visit us Online at **KorKat.com** for more products! Prices subject to change without notice. Call us Toll-Free at **888-356-7528** | 7