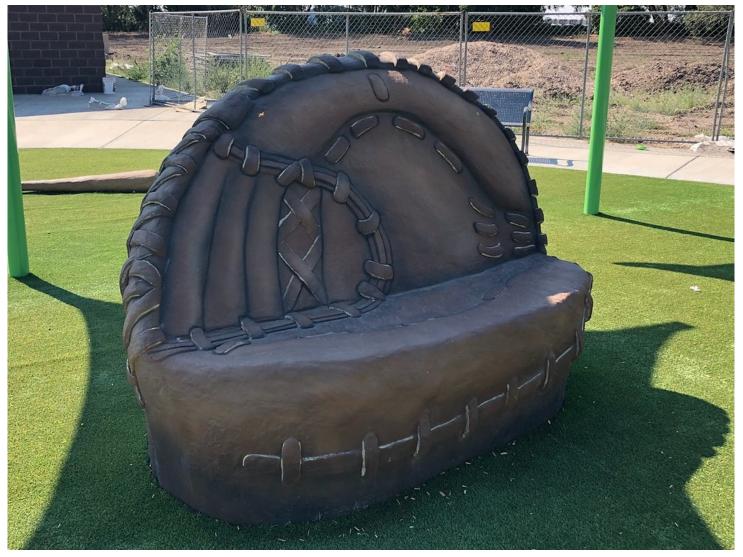

## Baseball Glove Bench Product: 5000101

A fun sports themed baseball glove bench. Constructed of durable Glass Fiber Reinforced Concrete (GFRC). The unique design and textures resembles an authentic baseball glove. This bench is a great addition to a sports themed environment and our other sports components.

L: 6' 11" W: 4' 1" H: 4' 6" 2,100 LBS

All images and concepts are Copyright © 2020, Cre8Play, LLC-All rights reserved. Cre8Play may change or modify this information as necessary and without notice.

~ All dimensions are approximate ~ ~ Heights shown from top of surfacing ~