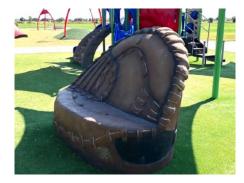

## Baseball Glove Bench Product: 5000101

A fun sports themed baseball glove bench. Constructed of durable Glass Fiber Reinforced Concrete (GFRC). The unique design and textures resembles an authentic baseball glove. This bench is a great addition to a sports themed environment and our other sports components.

L: 6' 11" W: 4' 1" H: 4' 6" 2,100 LBS

All images and concepts are Copyright © 2020, Cre8Play, LLC-All rights reserved. Cre8Play may change or modify this information as necessary and without notice.

~ All dimensions are approximate ~ ~ Heights shown from top of surfacing ~