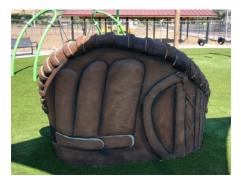

## Baseball Glove Bench Product: 5000101

A fun sports themed baseball glove bench. Constructed of durable Glass Fiber Reinforced Concrete (GFRC). The unique design and textures resembles an authentic baseball glove. This bench is a great addition to a sports themed environment and our other sports components.

L: 6' 11" W: 4' 1" H: 4' 6" 2,100 LBS

All images and concepts are Copyright © 2020, Cre8Play, LLC-All rights reserved. Cre8Play may change or modify this information as necessary and without notice.

~ All dimensions are approximate ~ ~ Heights shown from top of surfacing ~