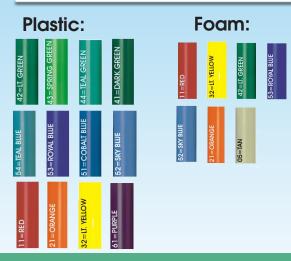

it

Flume 1 "S" Shape - 30" I.D.

**Bedway Run:** 

Flume 1 shape 33'

## **Entry Deck Height:**

Flume 1 "S" Shape - 8' Deck entry

**Overall Dimensions:** 

15'-0" W x 17'-1" L

## **Features**

- \*30" Inside diameter polyethylene flumes
- \*Platform Decks Roto-molded 4x4 polyethylene
  - -2' spacing between decks
  - -Enclosed deck system, 4' approx, ht.
- \*Pipe system- 1.9" O.D. Marine Grade Aluminum
  - -Pipe to be covered w/foam, see color options
- \*Hardware Marine Grade tube joint, and anchor bolts
- \*20 GPM recommended water flow
  - -We have available water pump + connections & hose
- \*Splash down area 6' each side, 10' out front
- \*Minimum water depth 4'
  - -Bumper pad recommended for water depth less than 4'
- \*Manufactured in USA Carrollton, GA.

## **Color Options**