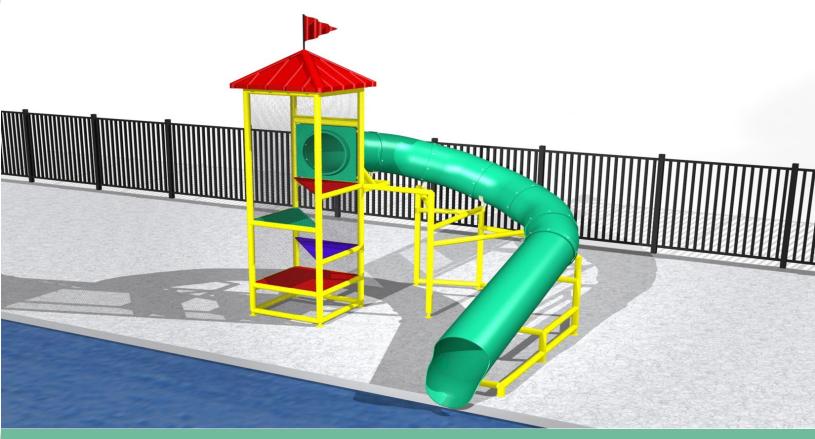

Model: 5718-0 #108

## **Specifications**

**Description:** One flume unit

Flume 1 "S" Shape - 30" I.D.

**Bedway Run:** 

Flume 1 shape 33'

## **Entry Deck Height:**

Flume 1 "S" Shape - 8' Deck entry

**Overall Dimensions:** 

15'-0" W x 17'-1" L

## **Features**

- \*30" Inside diameter polyethylene flumes
- \*Platform Decks Roto-molded 4x4 polyethylene
  - -2' spacing between decks
  - -Enclosed deck system, 4' approx, ht.
- \*Pipe system- 1.9" O.D. Marine Grade Aluminum
  - -Pipe to be covered w/foam, see color options
- \*Hardware Marine Grade tube joint, and anchor bolts
- \*20 GPM recommended water flow
  - -We have available water pump + connections & hose
- \*Splash down area 6' each side, 10' out front
- \*Minimum water depth 4'
  - -Bumper pad recommended for water depth less than 4'
- \*Manufactured in USA Carrollton, GA.