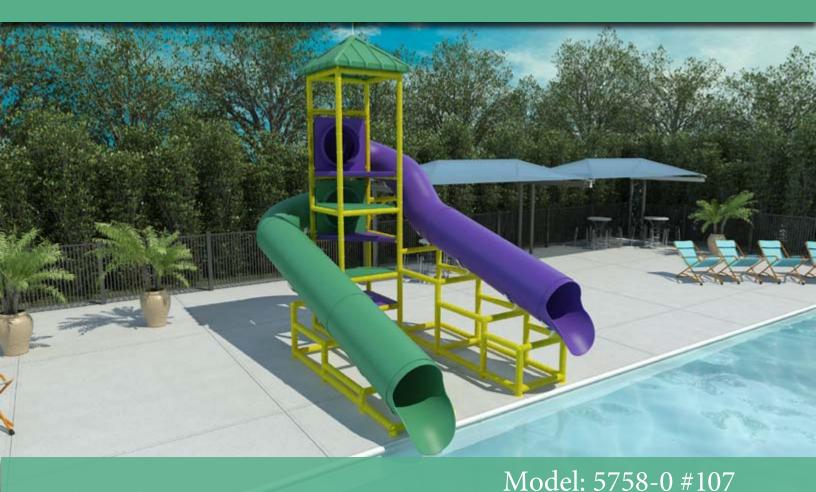

# **Specifications**

#### **Description:** One flume unit

Green Flume 1 Hook - 30" I.D. Purple Flume 1 Hook - 30" I.D.

### **Bedway Run:**

Green Flume 1 Hook - 24' Purple Flume 2 Hook - 25'

## **Features**

- \*30" Inside diameter polyethylene flumes
- \*Platform Decks Roto-molded 4x4 polyethylene
  - -2' spacing between decks
  - -Enclosed deck system, 4' approx. ht.
- \*Pipe system- 1.9" O.D. Marine Grade Aluminum
  - -Pipe to be covered w/foam, see color options
- \*Hardware Marine Grade tube joint, and anchor bolts
- \*20 GPM recommended water flow
  - -We have available water pump + connections & hose
- \*Splash down area 6' each side. 10' out front
- \*Minimum water depth 4'
  - -Bumper pad recommended for water depth less than 4'
- \*Manufactured in USA Carrollton, GA.

### **Entry Deck Height:**

Green Flume 1 Hook- 6' Deck Entry Purple Flume 1 Hook - 10' Deck Entry

#### **Overall Dimensions:**

11'-1" W x 19'-3" L