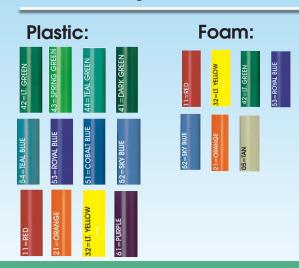

"S" Shape - 30" I.D.

**Bedway Run:** 

Flume 1 "S" Shape - 45'

### **Features**

- \*30" Inside diameter polyethylene flumes
- \*Platform Decks Roto-molded 4x4 polyethylene
  - -2' spacing between decks
  - -Enclosed deck system, 4' approx. ht.
- \*Pipe system- 1.9" O.D. Marine Grade Aluminum
  - -Pipe to be covered w/foam, see color options
- \*Hardware Marine Grade tube joint, and anchor bolts
- \*20 GPM recommended water flow
  - -We have available water pump + connections & hose
- \*Splash down area 6' each side, 10' out front
- \*Minimum water depth 4'
  - -Bumper pad recommended for water depth less than 4'
- \*Manufactured in USA Carrollton, GA.

### **Entry Deck Height:**

Flume 1 "S" Shape - 10' Deck entry

#### **Overall Dimensions:**

15'-0" W x 23'-6" L

# **Color Options**