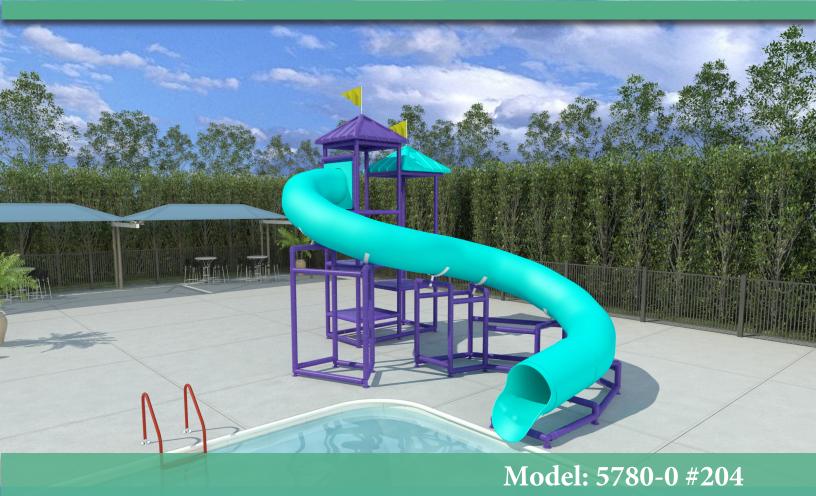

## **Specifications**

**Description:** One flume unit

Flume 1 "S" Shape - 30" I.D.

**Bedway Run:** 

Flume 1 "S" Shape - 45'

### **Features**

- \*30" Inside diameter polyethylene flumes
- \*Platform Decks Roto-molded 4x4 polyethylene
  - -2' spacing between decks
  - -Enclosed deck system, 4' approx. ht.
- \*Pipe system- 1.9" O.D. Marine Grade Aluminum
  - -Pipe to be covered w/foam, see color options
- \*Hardware Marine Grade tube joint, and anchor bolts
- \*20 GPM recommended water flow
  - -We have available water pump + connections & hose
- \*Splash down area 6' each side, 10' out front
- \*Minimum water depth 4'
  - -Bumper pad recommended for water depth less than 4'
- \*Manufactured in USA Carrollton, GA.

### **Entry Deck Height:**

Flume 1 "S" Shape - 10' Deck entry

#### **Overall Dimensions:**

15'-0" W x 23'-6" L