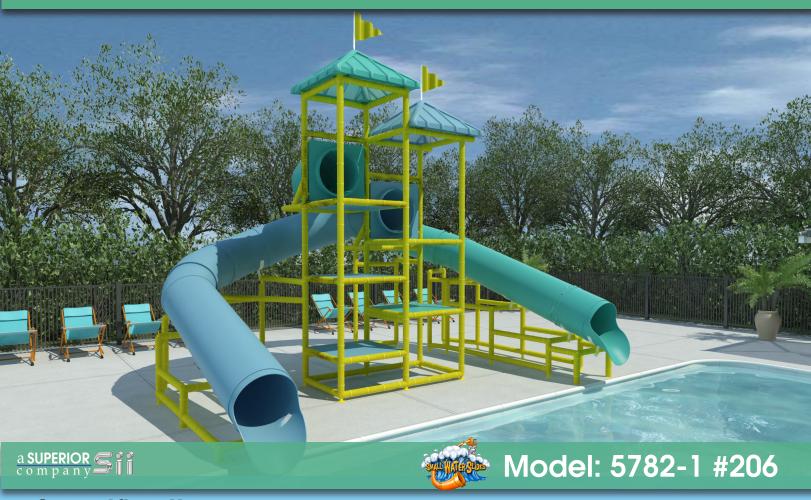

## **Specifications**

**Description:** Two flume unit

Flume 1 Hook - 30" I.D.

Flume 2 Hook - 30" I.D.

**Bedway Run:** 

Flume 1 Hook - 33'

Flume 2 Hook - 36'

## **Features**

- \*30" Inside diameter polyethylene flumes
- \*Platform Decks Roto-molded 4x4 polyethylene
  - -2' spacing between decks
  - -Enclosed deck system, 4' approx. ht.
- \*Pipe system- 1.9" O.D. Marine Grade Aluminum
  - -Pipe to be covered w/foam, see color options
- \*Hardware Marine Grade tube joint, and anchor bolts
- \*20 GPM recommended water flow
  - -We have available water pump + connections & hose
- \*Splash down area 6' each side, 10' out front
- \*Minimum water depth 4'
  - -Bumper pad recommended for water depth less than 4'
- \*Manufactured in USA Carrollton, GA.

## **Entry Deck Height:**

Flume 1 Hook - 8' Deck Entry

Flume 2 Hook - 10' Deck Entry

**Overall Dimensions:** 

22'-5" W x 19'-0" L