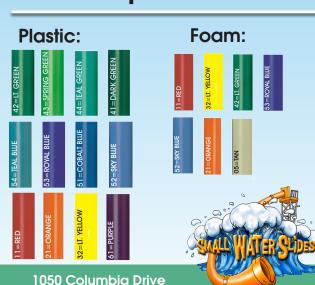

## **Color Options**

Carrollton, GA 3017

(phone) 1-800-327-8774 (fax) 770-214-1747