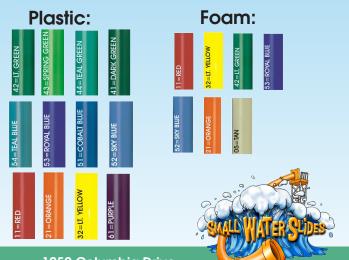

## **Color Options**

1050 Columbia Drive Carrollton, GA 3017

\*All pipe will be Marine Grade Aluminum

(phone) 1-800-327-8774 (fax) 770-214-1747