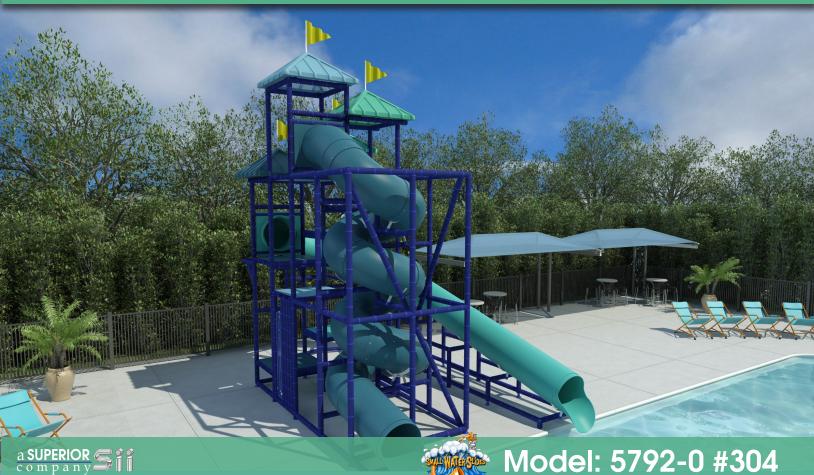

## **Specifications**

**Description:** Two flume unit Flume 1 Hook - 30" I.D. Flume 2 Spiral - 30" I.D. **Bedway Run:** Flume 1 Hook - 43' Flume 2 Spiral - 48'

## **Features**

\*30" Inside diameter polyethylene flumes \*Platform Decks - Roto-molded 4x4 polyethylene -2' spacing between decks -Enclosed deck system, 4' approx. ht. \*Pipe system- 1.9" O.D. Marine Grade Aluminum -Pipe to be covered w/foam, see color options \*Hardware - Marine Grade tube joint, and anchor bolts \*20 GPM recommended water flow -We have available water pump + connections & hose

\*Splash down area - 6' each side, 10' out front \*Minimum water depth - 4'

-Bumper pad recommended for water depth less than 4' \*Manufactured in USA - Carrollton, GA.

**Entry Deck Height:** Flume 1 Hook - 10' Deck Entry Flume 2 Spiral - 16' Deck Entry **Overall Dimensions:** 15'-6" W x 27'-5" L