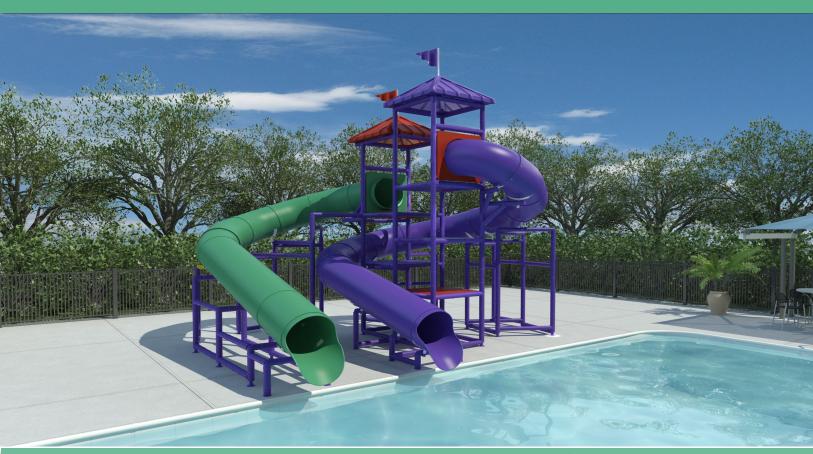

Model: 5818-0 #207

## **Specifications**

**Description:** Two flume unit

Flume 1 Hook - 30" I.D.

Flume 2 Spiral - 30" I.D.

**Bedway Run:** 

Flume 1 Hook - 35'

Flume 2 Spiral - 46'

## **Features**

- \*30" Inside diameter polyethylene flumes
- \*Platform Decks Roto-molded 4x4 polyethylene
  - -2' spacing between decks
  - -Enclosed deck system, 4' approx. ht.
- \*Pipe system- 1.9" O.D. Marine Grade Aluminum
  - -Pipe to be covered w/foam, see color options
- \*Hardware Marine Grade tube joint, and anchor bolts
- \*20 GPM recommended water flow
  - -We have available water pump + connections & hose
- \*Splash down area 6' each side, 10' out front
- \*Minimum water depth 4'
- -Bumper pad recommended for water depth less than 4' \*Manufactured in USA Carrollton, GA.

## **Entry Deck Height:**

Flume 1 Hook - 10' Deck Entry

Flume 2 Spiral - 12' Deck Entry

**Overall Dimensions:** 

22'-0" W x 19'-10" L