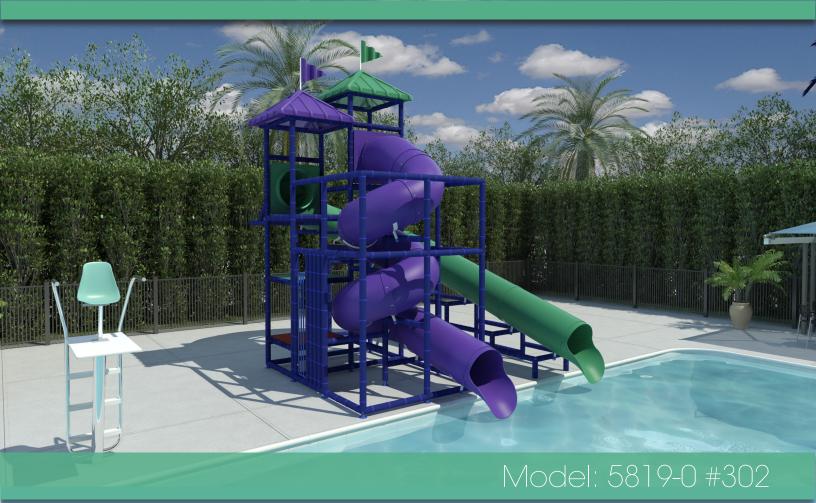

## Specifications

Description: Two flume units

Flume 1 Spiral - 30" I.D.

Flume 2 Hook - 30" I.D.

Bedway Run:

Flume 1 Spiral - 39'

Flume 2 Hook - 38'

## Features

- \*30" Inside diameter polyethylene flumes
- \*Platform Decks Roto-molded 4x4 polyethylene
  - -2' spacing between decks
  - -Enclosed deck system, 4' approx. ht.
- \*Pipe system- 1.9" O.D. Marine Grade Aluminum
  - -Pipe to be covered w/foam, see color options
- \*Hardware Marine Grade tube joint, and anchor bolts
- \*20 GPM recommended water flow
  - -We have available water pump + connections & hose
- \*Splash down area 6' each side, 10' out front
- \*Minimum water depth 4'
  - -Bumper pad recommended for water depth less than 4'
- \*Manufactured in USA Carrollton, GA.

## Entry Deck Height:

Flume 1 spiral - 10' Deck Entry Flume 2 spiral - 12' Deck Entry

Overall Dimensions:

15′-3″ W x 22′-6″ L