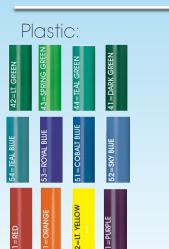

.

Bedway Run:

Flume 1 Spiral - 39'

Flume 2 Hook - 38'

## Features

- \*30" Inside diameter polyethylene flumes
- \*Platform Decks Roto-molded 4x4 polyethylene
  - -2' spacing between decks
  - -Enclosed deck system, 4' approx. ht.
- \*Pipe system- 1.9" O.D. Marine Grade Aluminum
  - -Pipe to be covered w/foam, see color options
- \*Hardware Marine Grade tube joint, and anchor bolts
- \*20 GPM recommended water flow
  - -We have available water pump + connections & hose
- \*Splash down area 6' each side, 10' out front
- \*Minimum water depth 4'
  - -Bumper pad recommended for water depth less than 4'
- \*Manufactured in USA Carrollton, GA.

## Entry Deck Height:

Flume 1 spiral - 10' Deck Entry Flume 2 spiral - 12' Deck Entry

Overall Dimensions:

15′-3″ W x 22′-6″ L

## Color Options