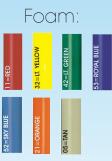

Bedway Run:

Flume 1 Spiral - 39'

Flume 2 Hook - 38'

## Features

- \*30" Inside diameter polyethylene flumes
- \*Platform Decks Roto-molded 4x4 polyethylene
  - -2' spacing between decks
  - -Enclosed deck system, 4' approx. ht.
- \*Pipe system- 1.9" O.D. Marine Grade Aluminum
  - -Pipe to be covered w/foam, see color options
- \*Hardware Marine Grade tube joint, and anchor bolts
- \*20 GPM recommended water flow
  - -We have available water pump + connections & hose
- \*Splash down area 6' each side, 10' out front
- \*Minimum water depth 4'
  - -Bumper pad recommended for water depth less than 4'
- \*Manufactured in USA Carrollton, GA.

## Entry Deck Height:

Flume 1 spiral - 10' Deck Entry Flume 2 spiral - 12' Deck Entry

Overall Dimensions:

15′-3″ W x 22′-6″ L

## Color Options