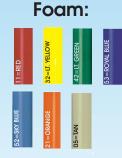

49'

Flume 2 Spiral - 49'

## **Features**

- \*30" Inside diameter polyethylene flumes
- \*Platform Decks Roto-molded 4x4 polyethylene
  - -2' spacing between decks
  - -Enclosed deck system, 4' approx. ht.
- \*Pipe system- 1.9" O.D. Marine Grade Aluminum
  - -Pipe to be covered w/foam, see color options
- \*Hardware Marine Grade tube joint, and anchor bolts
- \*20 GPM recommended water flow
  - -We have available water pump + connections & hose
- \*Splash down area 6' each side, 10' out front
- \*Minimum water depth 4'
  - -Bumper pad recommended for water depth less than 4'
- \*Manufactured in USA Carrollton, GA.

### **Entry Deck Height:**

Flume 1 Spiral - 16' Deck Entry

Flume 2 Spiral - 16' Deck Entry

**Overall Dimensions:** 

34'-1" W x 20'-0" L

# **Color Options**

# Plastic:





1050 Columbia Drive Carrollton, GA 3017 (phone) 1-800-327-8774 (fax) 770-214-1747