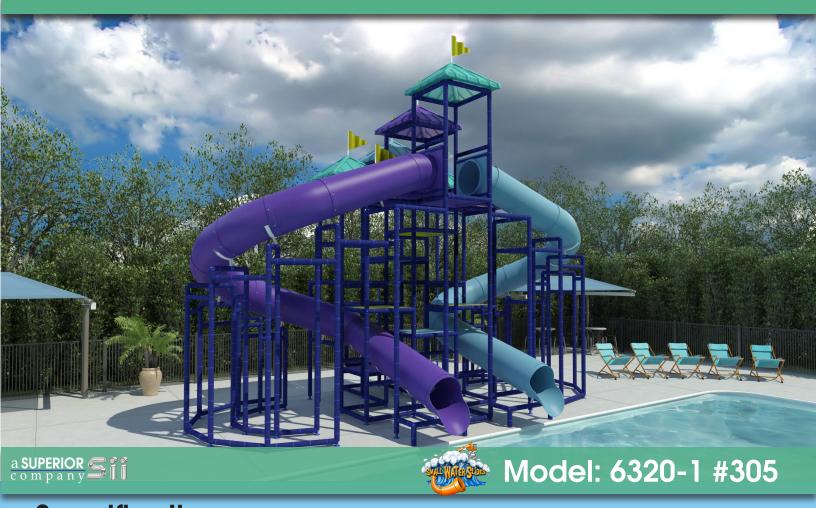

# **Specifications**

**Description:** Two flume unit

Flume 1 Spiral - 30" I.D.

Flume 2 Spiral - 30" I.D.

**Bedway Run:** 

Flume 1 Spiral - 49'

Flume 2 Spiral - 49'

## **Features**

- \*30" Inside diameter polyethylene flumes
- \*Platform Decks Roto-molded 4x4 polyethylene
  - -2' spacing between decks
  - -Enclosed deck system, 4' approx. ht.
- \*Pipe system- 1.9" O.D. Marine Grade Aluminum
  - -Pipe to be covered w/foam, see color options
- \*Hardware Marine Grade tube joint, and anchor bolts
- \*20 GPM recommended water flow
  - -We have available water pump + connections & hose
- \*Splash down area 6' each side, 10' out front
- \*Minimum water depth 4'
  - -Bumper pad recommended for water depth less than 4'
- \*Manufactured in USA Carrollton, GA.

### **Entry Deck Height:**

Flume 1 Spiral - 16' Deck Entry

Flume 2 Spiral - 16' Deck Entry

**Overall Dimensions:** 

34'-1" W x 20'-0" L