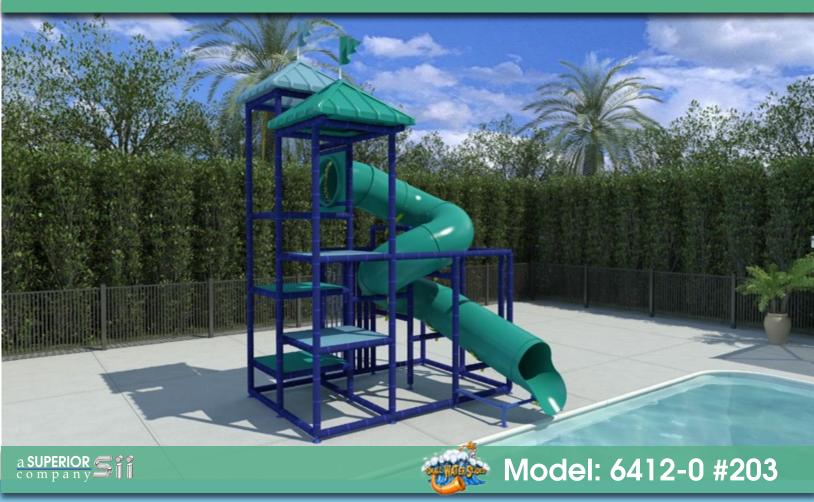

## **Specifications**

Description: One flume unit Flume 1 spiral - 30" I.D.

Bedway Run:

Flume 1 Spiral - 29'

### **Features**

- \*30" Inside diameter polyethylene flumes
- \*Platform Decks Roto-molded 4x4 polyethylene
  - -2' spacing between decks
  - -Enclosed deck system, 4' approx. ht.
- \*Pipe system- 1.9" O.D. Marine Grade Aluminum
  - -Pipe to be covered w/foam, see color options
- \*Hardware Marine Grade tube joint, and anchor bolts
- \*20 GPM recommended water flow
  - -We have available water pump + connections & hose
- \*Splash down area 6' each side, 10' out front
- \*Minimum water depth 4'
  - -Bumper pad recommended for water depth less than 4'
- \*Manufactured in USA Carrollton, GA.

### **Entry Deck Height:**

Flume 1 spiral - 10' Deck Entry

#### **Overall Dimensions:**

15'-0" W x 23'-6" L