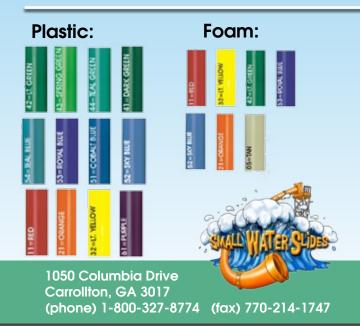

unit Flume 1 spiral - 30" I.D.

Bedway Run:

Flume 1 Spiral - 29'

### **Features**

- \*30" Inside diameter polyethylene flumes
- \*Platform Decks Roto-molded 4x4 polyethylene
  - -2' spacing between decks
  - -Enclosed deck system, 4' approx. ht.
- \*Pipe system- 1.9" O.D. Marine Grade Aluminum
  - -Pipe to be covered w/foam, see color options
- \*Hardware Marine Grade tube joint, and anchor bolts
- \*20 GPM recommended water flow
  - -We have available water pump + connections & hose
- \*Splash down area 6' each side, 10' out front
- \*Minimum water depth 4'
  - -Bumper pad recommended for water depth less than 4'
- \*Manufactured in USA Carrollton, GA.

### **Entry Deck Height:**

Flume 1 spiral - 10' Deck Entry

#### **Overall Dimensions:**

15'-0" W x 23'-6" L

# **Color Options**