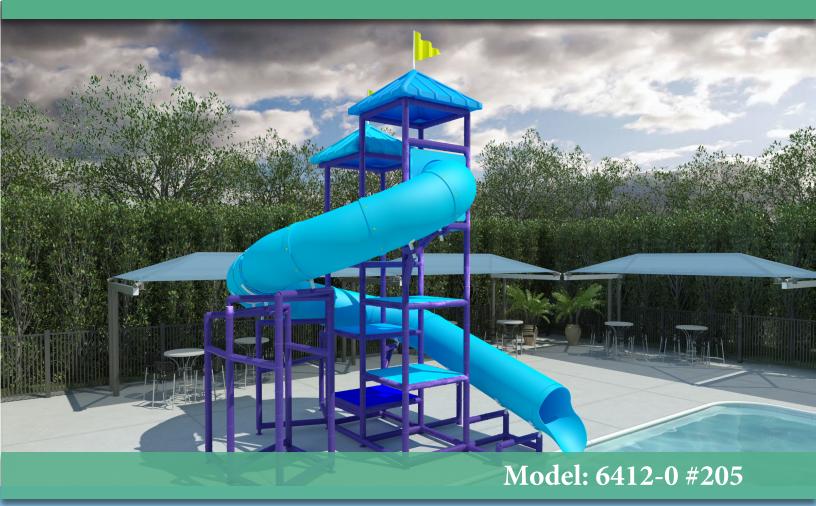

## **Specifications**

**Description:** Two flume unit Flume 1 spiral - 30" I.D.

**Bedway Run:** 

Flume 1 Spiral - 29'

### **Features**

- \*30" Inside diameter polyethylene flumes
- \*Platform Decks Roto-molded 4x4 polyethylene
  - -2' spacing between decks
  - -Enclosed deck system, 4' approx. ht.
- \*Pipe system- 1.9" O.D. Marine Grade Aluminum
  - -Pipe to be covered w/foam, see color options
- \*Hardware Marine Grade tube joint, and anchor bolts
- \*20 GPM recommended water flow
  - -We have available water pump + connections & hose
- \*Splash down area 6' each side, 10' out front
- \*Minimum water depth 4'
  - -Bumper pad recommended for water depth less than 4'
- \*Manufactured in USA Carrollton, GA.

### **Entry Deck Height:**

Flume 1 spiral - 10' Deck Entry

#### **Overall Dimensions:**

15'-0" W x 23'-6" L