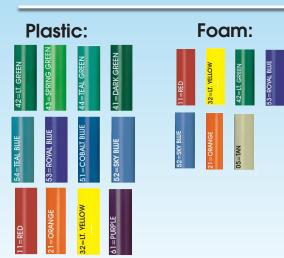

Flume 1 spiral - 30" I.D.

**Bedway Run:** 

Flume 1 Spiral - 29'

### **Features**

- \*30" Inside diameter polyethylene flumes
- \*Platform Decks Roto-molded 4x4 polyethylene
  - -2' spacing between decks
  - -Enclosed deck system, 4' approx. ht.
- \*Pipe system- 1.9" O.D. Marine Grade Aluminum
  - -Pipe to be covered w/foam, see color options
- \*Hardware Marine Grade tube joint, and anchor bolts
- \*20 GPM recommended water flow
  - -We have available water pump + connections & hose
- \*Splash down area 6' each side, 10' out front
- \*Minimum water depth 4'
  - -Bumper pad recommended for water depth less than 4'
- \*Manufactured in USA Carrollton, GA.

### **Entry Deck Height:**

Flume 1 spiral - 10' Deck Entry

#### **Overall Dimensions:**

15'-0" W x 23'-6" L

# **Color Options**