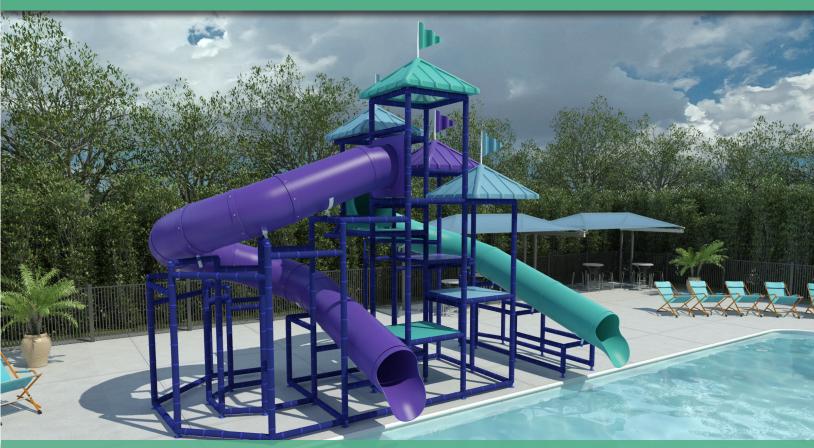

Model:6455-0 #303

# **Specifications**

**Description:** Two flume units

Flume 1 Hook - 30" I.D.

Flume 2 Spiral - 30" I.D. Bedway

Run:

Flume 1 Hook - 36'

Flume 2 Spiral - 46'

## **Features**

- \*30" Inside diameter polyethylene flumes
- \*Platform Decks Roto-molded 4x4 polyethylene
  - -2' spacing between decks
  - -Enclosed deck system, 4' approx. ht.
- \*Pipe system- 1.9" O.D. Marine Grade Aluminum
  - -Pipe to be covered w/foam, see color options
- \*Hardware Marine Grade tube joint, and anchor bolts
- \*20 GPM recommended water flow
  - -We have available water pump + connections & hose
- \*Splash down area 6' each side, 10' out front
- \*Minimum water depth 4'
  - -Bumper pad recommended for water depth less than 4'
- \*Manufactured in USA Carrollton, GA.

### **Entry Deck Height:**

Flume 1 Hook - 10' Deck Entry

Flume 2 Spiral - 12' Deck Entry

**Overall Dimensions:** 

27'-7" W x 19'-6" L