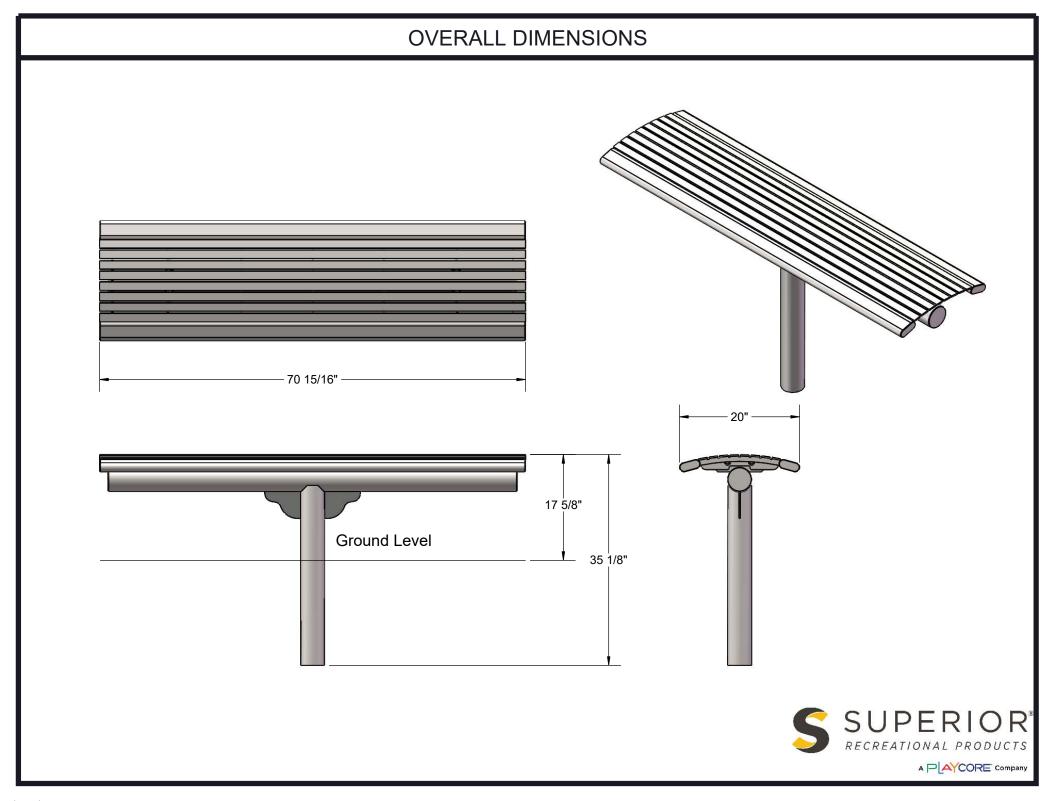

## 69S-HS6 6' CANTILEVER INGROUND MOUNT BENCH

Seat: Is fabricated from 1 ½" x ¼" flat steel strips. Reinforced with 1/4" thick support ribs. End Planks are made from 1-1/2" x 3-1/2" steel oval tubing.

Frame: 4" diameter x 11 gauge structural steel tubing. Attachment plates are 1/4" thick flat steel. Surface Mount (SM) plates are made from 1/2" thick flat steel. All electrically MIG welded.

Coating: Steel is sandblasted to near white condition. Coated with zinc rich epoxy primer and top coated with electrostatic powder coat, oven cured.

Dimensions: 6' inground mounted bench without back. Seat is 20" wide x 71" long. Seat height is 17-5/8" from the ground to the top of the seat. The overall dimensions are 71" x 20" x 35-1/8"