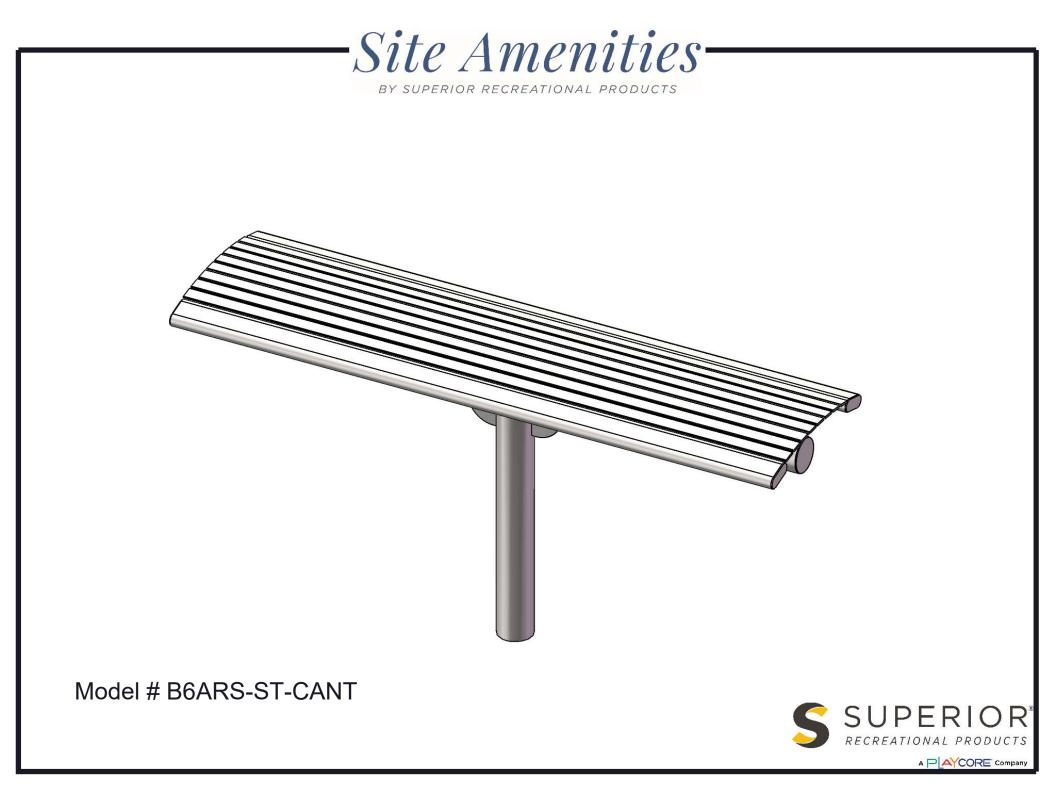

## 69S-HS6 6' CANTILEVER INGROUND MOUNT BENCH

Seat: Is fabricated from 1 ½" x ¼" flat steel strips. Reinforced with 1/4" thick support ribs. End Planks are made from 1-1/2" x 3-1/2" steel oval tubing.

Frame: 4" diameter x 11 gauge structural steel tubing. Attachment plates are 1/4" thick flat steel. Surface Mount (SM) plates are made from 1/2" thick flat steel. All electrically MIG welded.

Coating: Steel is sandblasted to near white condition. Coated with zinc rich epoxy primer and top coated with electrostatic powder coat, oven cured.

Dimensions: 6' inground mounted bench without back. Seat is 20" wide x 71" long. Seat height is 17-5/8" from the ground to the top of the seat. The overall dimensions are 71" x 20" x 35-1/8"