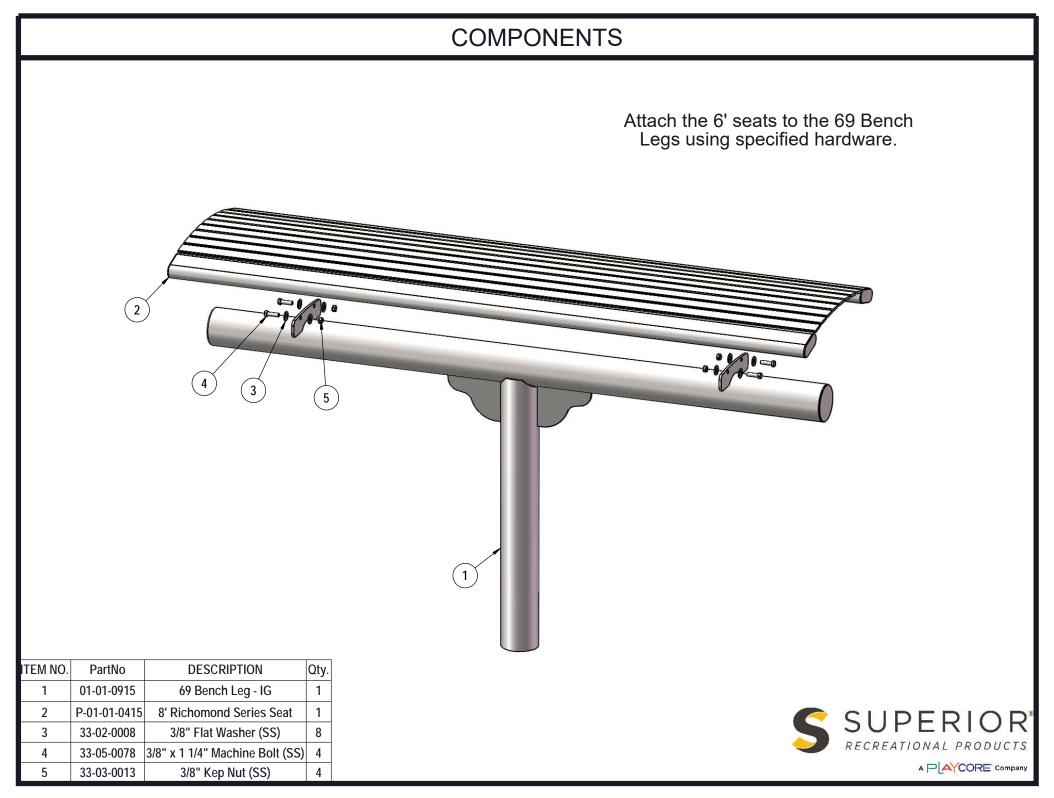

## **HARDWARE**

3/8" x 1-1/4" MACHINE BOLT

3/8" FLAT WASHER

3/8" KEPNUT

5/28/2019 Page 2 of 6

## 69S-HS6 6' CANTILEVER INGROUND MOUNT BENCH

Seat: Is fabricated from 1 ½" x ¼" flat steel strips. Reinforced with 1/4" thick support ribs. End Planks are made from 1-1/2" x 3-1/2" steel oval tubing.

Frame: 4" diameter x 11 gauge structural steel tubing. Attachment plates are 1/4" thick flat steel. Surface Mount (SM) plates are made from 1/2" thick flat steel. All electrically MIG welded.