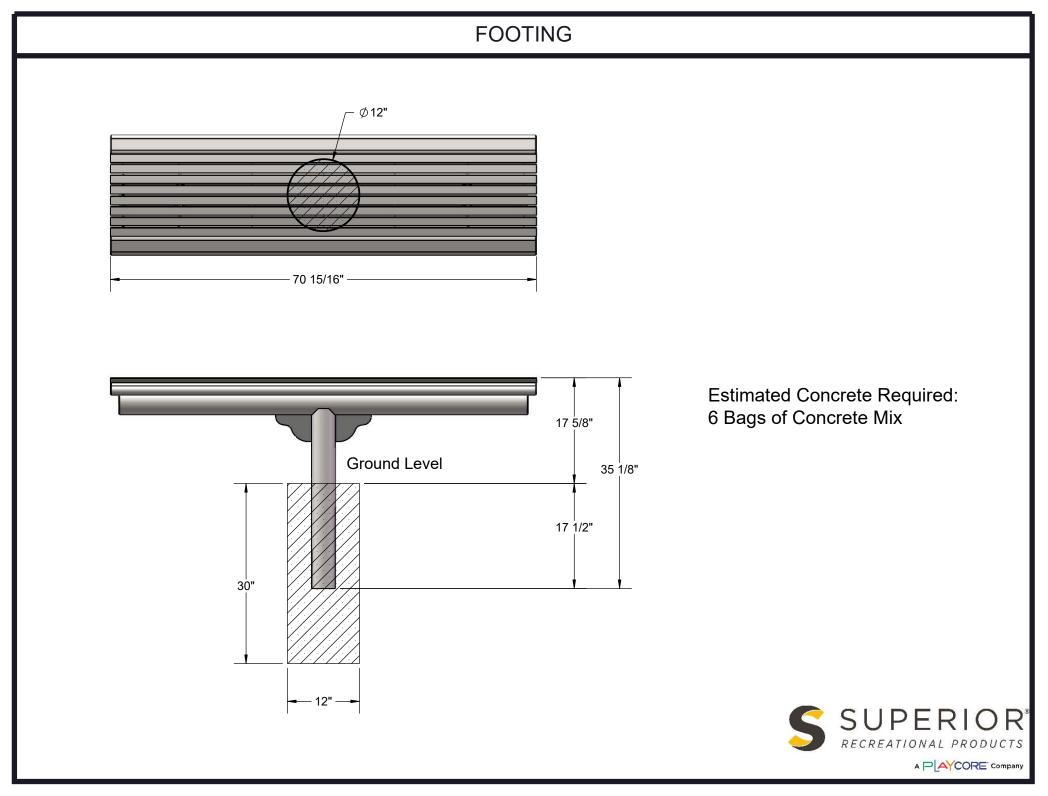

Coating: Steel is sandblasted to near white condition. Coated with zinc rich epoxy primer and top coated with electrostatic powder coat, oven cured.

Dimensions: 6' inground mounted bench without back. Seat is 20" wide x 71" long. Seat height is 17-5/8" from the ground to the top of the seat. The overall dimensions are 71" x 20" x 35-1/8"