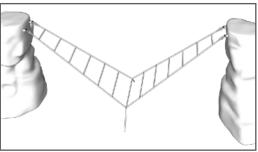

Shown with 1000295 Ledge Rock Climber (not included)

Double Ladder Net Climber Link 8000211 4' Side to 6' Side 100 LBS

Shown with 1000295 Ledge Rock Climber (not included)

Double Ladder Net Climber Link 8000211 6' Side to 6' Side 100 LBS

Shown with 1000295 Ledge Rock Climber (not included)

~ All dimensions are approximate ~ ~ Heights shown from top of surfacing ~

User Group Age: 5-12 Last Revised 7/23/2020