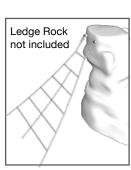

Shown with 1000295 Ledge Rock Climber (not included)

Four Points Net Climber Link 8000210 4' Side to 4' Side 120 LBS

Shown with 1000292 Crest Rock Climber (not included)

Double Ladder Net Climber Link 8000211 4' Side to 4' Side 100 LBS

Shown with 1000295 Ledge Rock Climber (not included)

Double Ladder Net Climber Link 8000211 4' Side to 6' Side 100 LBS

Shown with 1000295 Ledge Rock Climber (not included)

Double Ladder Net Climber Link 8000211 6' Side to 6' Side 100 LBS