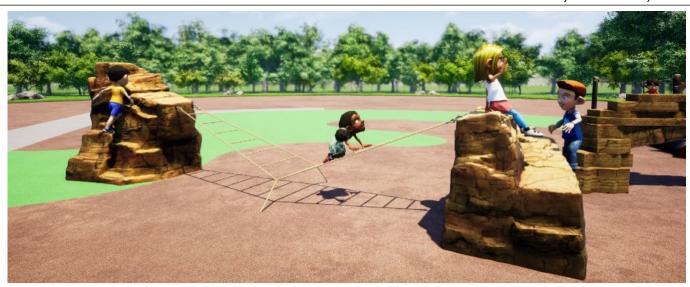

## Net Climbers & Links

Product: 8000207, 8000208, 8000209, 8000210, 8000211

Hook your Ledge Rock & Crest Rock Climbers together with our Net Climber/Links! These free moving, reinforced ropes are great climbing additions. Choose any of the options below.