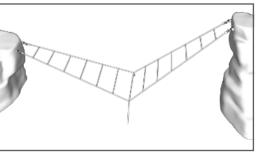

Shown with 1000295 Ledge Rock Climber (not included)

Four Points Net Climber Link 8000210 4' Side to 4' Side 120 LBS

Shown with 1000292 Crest Rock Climber (not included)

Double Ladder Net Climber Link 8000211 4' Side to 4' Side 100 LBS

Shown with 1000295 Ledge Rock Climber (not included)

Double Ladder Net Climber Link 8000211 4' Side to 6' Side 100 LBS

Shown with 1000295 Ledge Rock Climber (not included)

Double Ladder Net Climber Link 8000211 6' Side to 6' Side 100 LBS