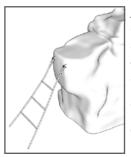

Angled Net Climber 8000207 4' Side 50 LBS

Shown with 1000295 Ledge Rock Climber (not included)

Angled Net Climber 8000208 6' Side 70 LBS

Shown with 1000295 Ledge Rock Climber (not included)

Double Angled Net Climber 8000209 6' Side 90 LBS