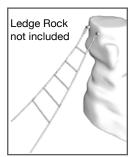

Angled Net Climber 8000207 4' Side 50 LBS

Shown with 1000295 Ledge Rock Climber (not included)

Angled Net Climber 8000208 6' Side 70 LBS

Shown with 1000295 Ledge Rock Climber (not included)

Double Angled Net Climber 8000209 6' Side 90 LBS

Shown with 1000295 Ledge Rock Climber (not included)

Four Points Net Climber Link 8000210 4' Side to 4' Side 120 LBS

Shown with 1000292 Crest Rock Climber (not included)

Double Ladder Net Climber Link 8000211 4' Side to 4' Side 100 LBS