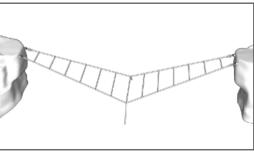

Angled Net Climber 8000207 4' Side 50 LBS

Shown with 1000295 Ledge Rock Climber (not included)

Angled Net Climber 8000208 6' Side 70 LBS

Shown with 1000295 Ledge Rock Climber (not included)

Double Angled Net Climber 8000209 6' Side 90 LBS

Shown with 1000295 Ledge Rock Climber (not included)

Four Points Net Climber Link 8000210 4' Side to 4' Side 120 LBS

Shown with 1000292 Crest Rock Climber (not included)

Double Ladder Net Climber Link 8000211 4' Side to 4' Side 100 LBS