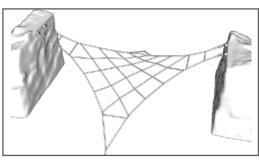

## Net Climbers & Links

Product: 8000207, 8000208, 8000209, 8000210, 8000211

Hook your Ledge Rock & Crest Rock Climbers together with our Net Climber/Links! These free moving, reinforced ropes are great climbing additions. Choose any of the options below.

Angled Net Climber 8000207 4' Side 50 LBS

Shown with 1000295 Ledge Rock Climber (not included)

Angled Net Climber 8000208 6' Side 70 LBS

Shown with 1000295 Ledge Rock Climber (not included)

Double Angled Net Climber 8000209 6' Side 90 LBS