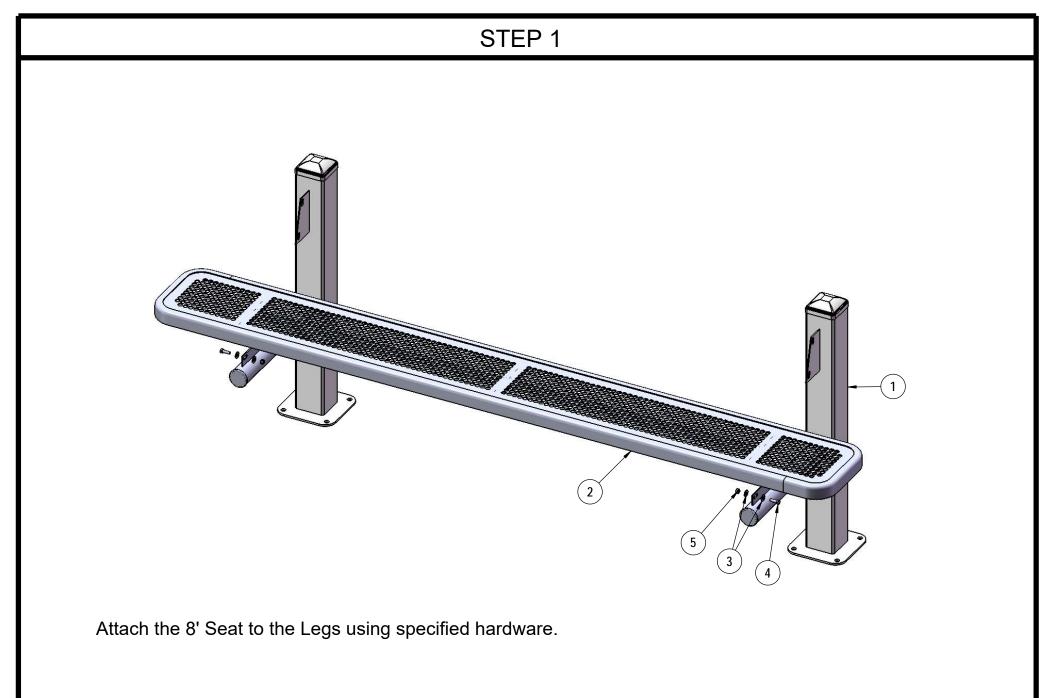

### **COMPONENTS**

| ITEM NO. | PartNo     | DESCRIPTION                  | QTY. |
|----------|------------|------------------------------|------|
| 1        | P-V961SM   | 961 Vinyl Surface Mount Leg  | 2    |
| 2        | T-P96-S    | 8' Punched Seat              | 2    |
| 3        | 33-02-0007 | 5/16" SS Washer              | 16   |
| 4        | 33-05-0029 | 5/16" x 1" Machine Bolt (SS) | 8    |
| 5        | 33-03-0012 | 5/16" Kep Nut (SS)           | 8    |