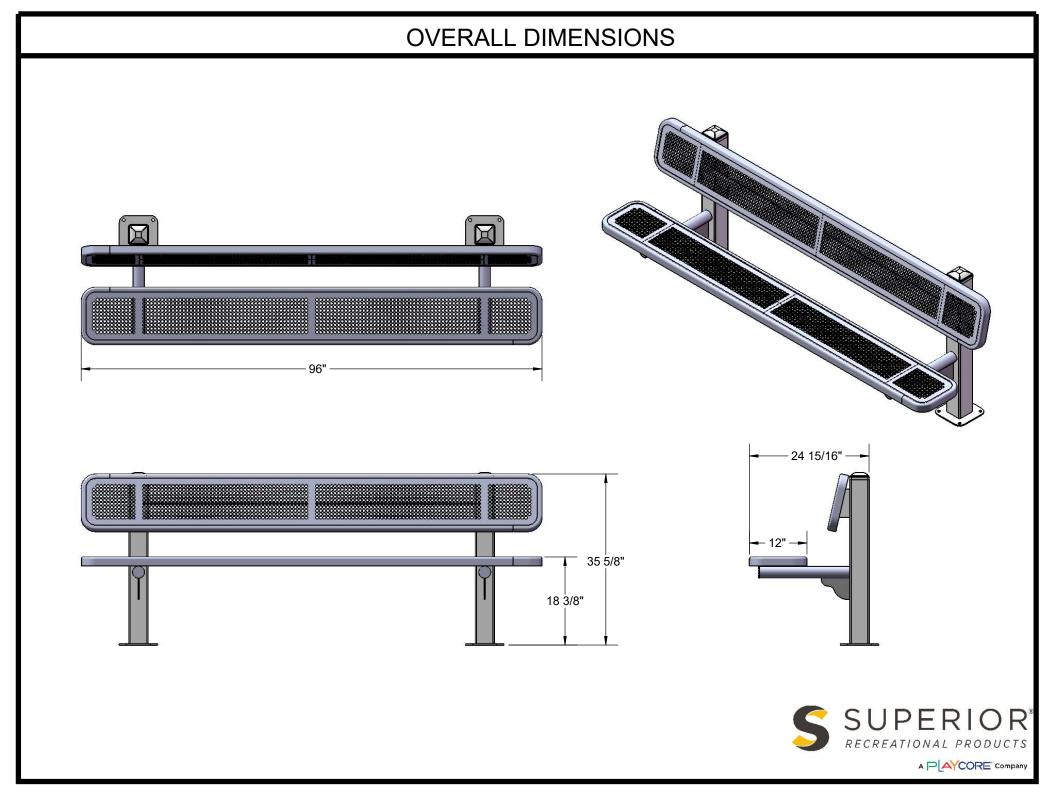

Frame Coating: Electrostatic powder coated application oven cured.

Hardware: All stainless steel hardware fasteners.

Dimensions: 8' bench surface mount with back. Seat and back are 12" wide x 96" long. Seat height is 18-1/2". Seat back height is 35-1/2". Total depth of seat with back is 25".