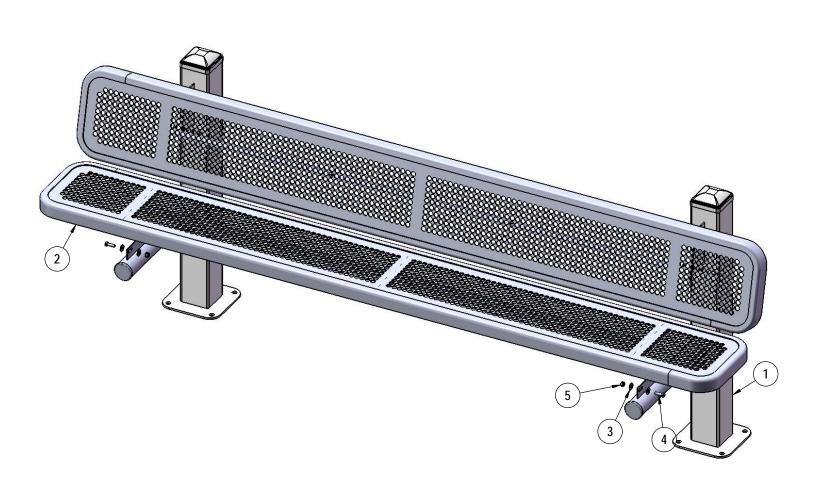

### **COMPONENTS**

| ITEM NO. | PartNo     | DESCRIPTION                  | QTY. |
|----------|------------|------------------------------|------|
| 1        | P-V961SM   | 961 Vinyl Surface Mount Leg  | 2    |
| 2        | T-P96-S    | 8' Punched Seat              | 2    |
| 3        | 33-02-0007 | 5/16" SS Washer              | 16   |
| 4        | 33-05-0029 | 5/16" x 1" Machine Bolt (SS) | 8    |
| 5        | 33-03-0012 | 5/16" Kep Nut (SS)           | 8    |