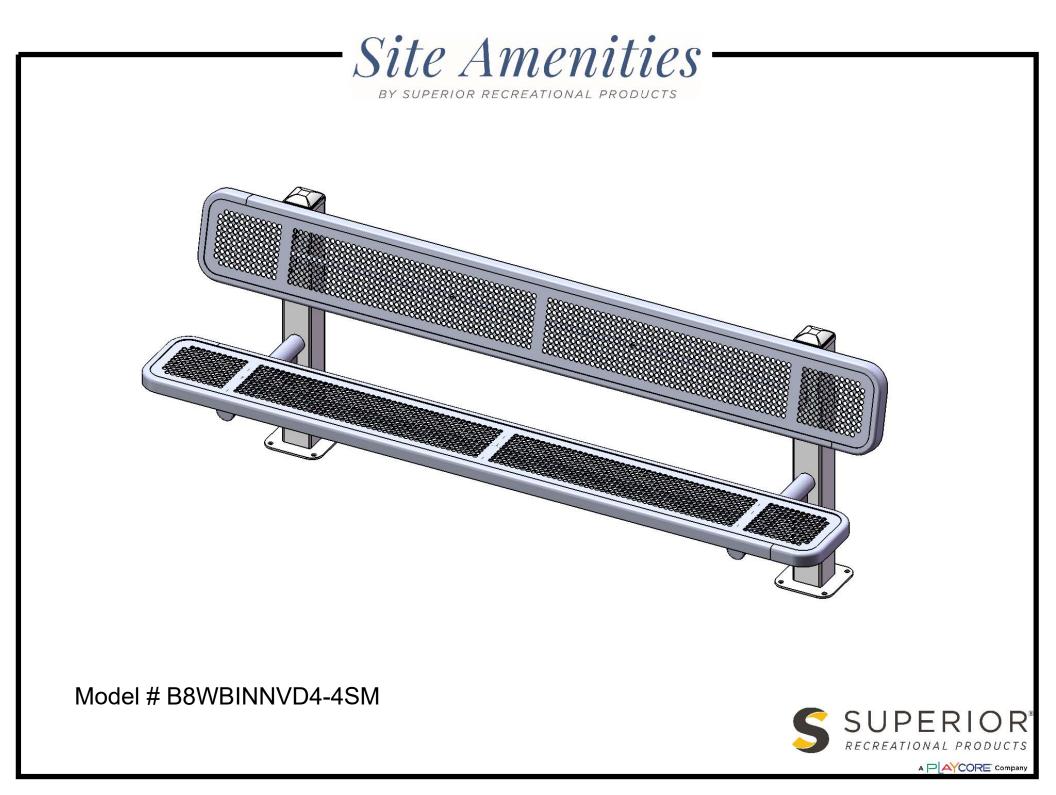

### PRODUCT SPECIFICATIONS

#### B8WBINNVD4-4SM SINGLE SIDED SURFACE MOUNT BENCH WITH BACK

Seat & Back: 11 gauge die formed angle frame 1"x1-7/8" with 3" radius corners. 12 ga. sheet steel is punched with 5/8" diameter holes to create the perforated pattern. 7 gauge x 1-1/2" flat bar center support and mounting bracket understructure. Electrically MIG welded.

Coating: Oven fused functionalized polyethylene copolymer-based thermoplastic. Fluidized bed coating application with superior mechanical performance, impact resistance and UV-stability.

Frame: The main post is fabricated from 4 x 4 x 11 gauge square tubing. 2-3/8" O.D. x 12 gauge pre-galvanized structural steel tubing seat support. Seat arms are supported by a 1/4" thick, 6" gusset. Tube ends are pre-galvanized steel capped. Seat and back mounting points are 7 gauge x 1-1/2" die stamped steel flat bar. All electrically MIG welded.

Frame Coating: Electrostatic powder coated application oven cured.

Hardware: All stainless steel hardware fasteners.

Dimensions: 8' bench surface mount with back. Seat and back are 12" wide x 96" long. Seat height is 18-1/2". Seat back height is 35-1/2". Total depth of seat with back is 25".