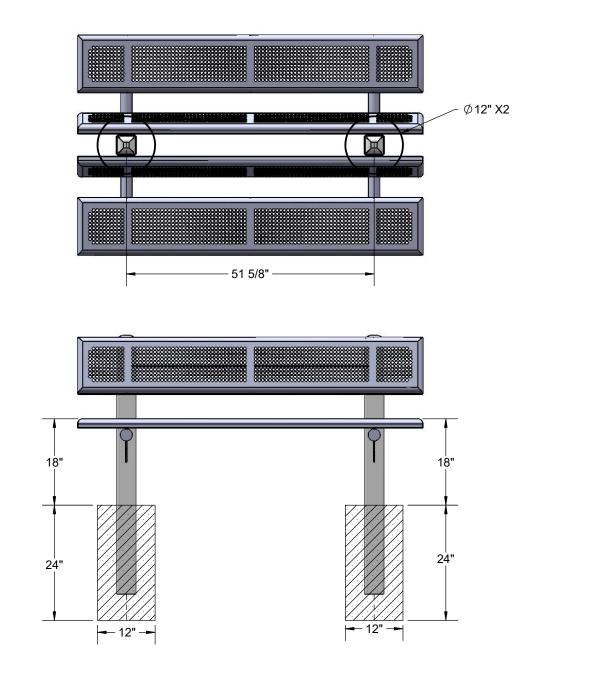

Frame Coating: Electrostatic powder coated application oven cured.

Hardware: All stainless steel hardware fasteners.

Dimensions: 6' bench inground mount with back. Seats and backs are 12" wide x 72" long. Seat height is 18". Seat back height is 36". Total depth of seat with back is 46".

# FOOTINGS

Estimated Required Concrete: 9 - 50lb Bags of Concrete Mix

## OVERALL DIMENSIONS