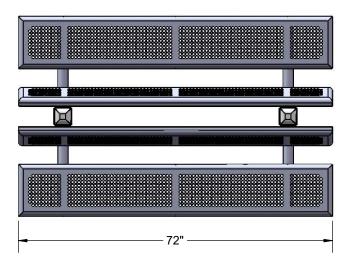

Frame Coating: Electrostatic powder coated application oven cured.

Hardware: All stainless steel hardware fasteners.

Dimensions: 6' bench inground mount with back. Seats and backs are 12" wide x 72" long. Seat height is 18". Seat back height is 36". Total depth of seat with back is 46".