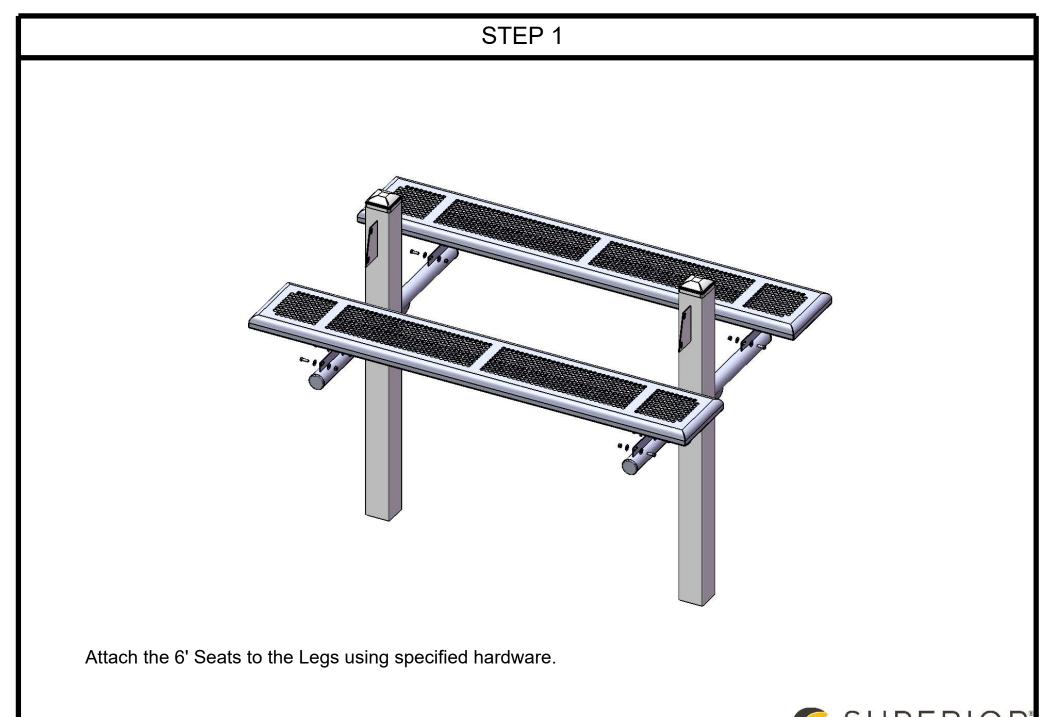

#### B6WBPERF4-4S DOUBLE SIDED INGROUND MOUNT BENCH WITH BACK

Seats & Back: Seats shall have a 1 1/2" radius edge, fabricated from a 14ga plate. Holes are precision punched at 5/8" diameter. 7 gauge x 1-1/2" flat bar center support and mounting bracket understructure. Electrically MIG welded.

Coating: Oven fused functionalized polyethylene copolymer-based thermoplastic. Fluidized bed coating application with superior mechanical performance, impact resistance and UV-stability.

Frame: The main post is fabricated from 4 x 4 x 11 gauge square tubing. 2-3/8" O.D. x 12 gauge pre-galvanized structural steel tubing seat support. Seat arms are supported by a 1/4" thick, 6" gusset. Tube ends are pre-galvanized steel capped. Seat and back mounting points are 7 gauge x 1-1/2" die stamped steel flat bar. All electrically MIG welded.

Frame Coating: Electrostatic powder coated application oven cured.

Hardware: All stainless steel hardware fasteners.

Dimensions: 6' bench inground mount with back. Seats and backs are 12" wide x 72" long. Seat height is 18". Seat back height is 36". Total depth of seat with back is 46".