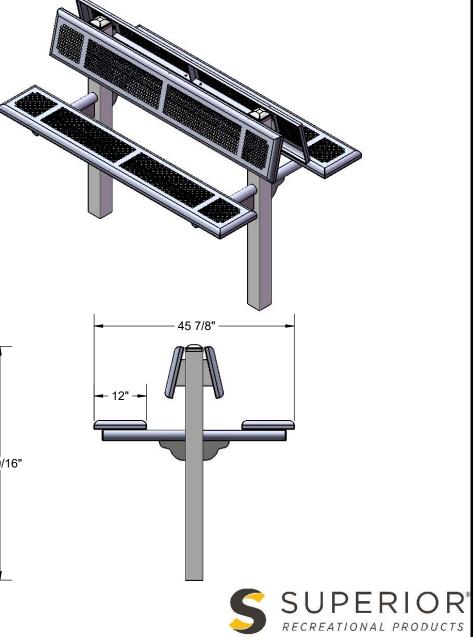

#### B6WBPERF4-4S DOUBLE SIDED INGROUND MOUNT BENCH WITH BACK

Seats & Back: Seats shall have a 1 1/2" radius edge, fabricated from a 14ga plate. Holes are precision punched at 5/8" diameter. 7 gauge x 1-1/2" flat bar center support and mounting bracket understructure. Electrically MIG welded.

Coating: Oven fused functionalized polyethylene copolymer-based thermoplastic. Fluidized bed coating application with superior mechanical performance, impact resistance and UV-stability.

Frame: The main post is fabricated from 4 x 4 x 11 gauge square tubing. 2-3/8" O.D. x 12 gauge pre-galvanized structural steel tubing seat support. Seat arms are supported by a 1/4" thick, 6" gusset. Tube ends are pre-galvanized steel capped. Seat and back mounting points are 7 gauge x 1-1/2" die stamped steel flat bar. All electrically MIG welded.

Frame Coating: Electrostatic powder coated application oven cured.

Hardware: All stainless steel hardware fasteners.

Dimensions: 6' bench inground mount with back. Seats and backs are 12" wide x 72" long. Seat height is 18". Seat back height is 36". Total depth of seat with back is 46".