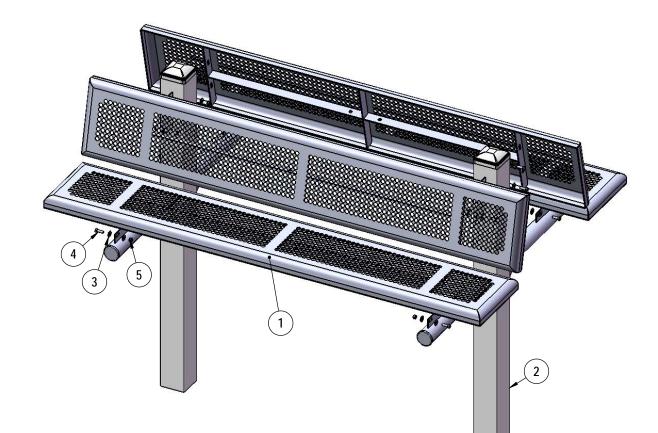

# COMPONENTS

| ITEM NO. | PartNo     | DESCRIPTION                  | QTY |
|----------|------------|------------------------------|-----|
| 1        | T-PR72-S   | 6' Punched Rolled Seat       | 4   |
| 2        | P-V962S    | 962 Vinyl Inground Leg       | 2   |
| 3        | 33-02-0007 | 5/16" SS Washer              | 32  |
| 4        | 33-05-0029 | 5/16" x 1" Machine Bolt (SS) | 16  |
| 5        | 33-03-0012 | 5/16" Kep Nut (SS)           | 16  |