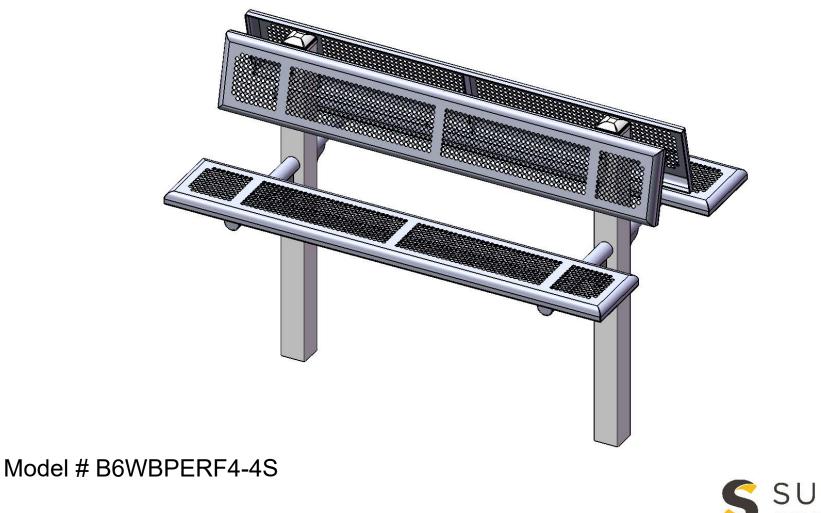

#### B6WBPERF4-4S DOUBLE SIDED INGROUND MOUNT BENCH WITH BACK

Seats & Back: Seats shall have a 1 1/2" radius edge, fabricated from a 14ga plate. Holes are precision punched at 5/8" diameter. 7 gauge x 1-1/2" flat bar center support and mounting bracket understructure. Electrically MIG welded.

Frame Coating: Electrostatic powder coated application oven cured.

Hardware: All stainless steel hardware fasteners.

Dimensions: 6' bench inground mount with back. Seats and backs are 12" wide x 72" long. Seat height is 18". Seat back height is 36". Total depth of seat with back is 46".