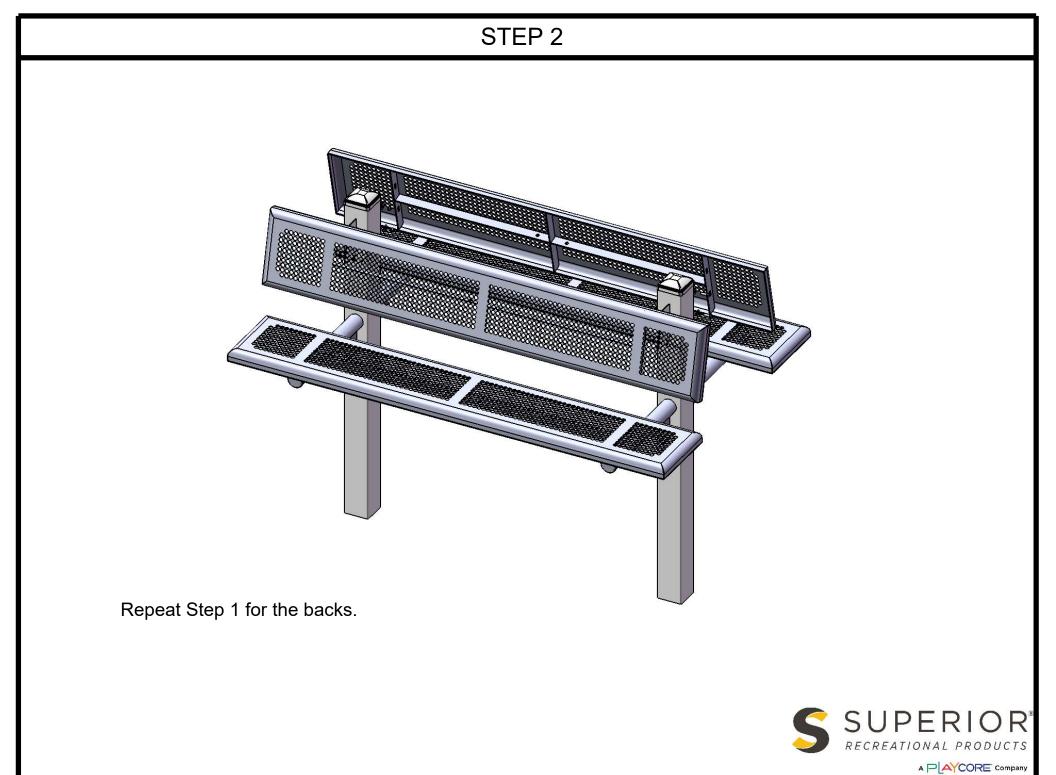

#### B6WBPERF4-4S DOUBLE SIDED INGROUND MOUNT BENCH WITH BACK

Seats & Back: Seats shall have a 1 1/2" radius edge, fabricated from a 14ga plate. Holes are precision punched at 5/8" diameter. 7 gauge x 1-1/2" flat bar center support and mounting bracket understructure. Electrically MIG welded.

Coating: Oven fused functionalized polyethylene copolymer-based thermoplastic. Fluidized bed coating application with superior mechanical performance, impact resistance and UV-stability.

Frame: The main post is fabricated from 4 x 4 x 11 gauge square tubing. 2-3/8" O.D. x 12 gauge pre-galvanized structural steel tubing seat support. Seat arms are supported by a 1/4" thick, 6" gusset. Tube ends are pre-galvanized steel capped. Seat and back mounting points are 7 gauge x 1-1/2" die stamped steel flat bar. All electrically MIG welded.

Frame Coating: Electrostatic powder coated application oven cured.

Hardware: All stainless steel hardware fasteners.

Dimensions: 6' bench inground mount with back. Seats and backs are 12" wide x 72" long. Seat height is 18". Seat back height is 36". Total depth of seat with back is 46".