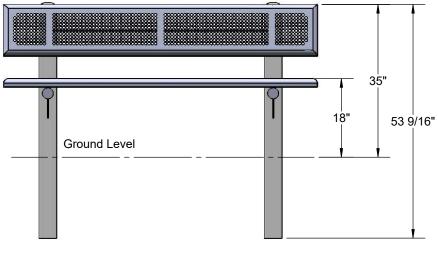

Frame Coating: Electrostatic powder coated application oven cured.

Hardware: All stainless steel hardware fasteners.

Dimensions: 6' bench inground mount with back. Seats and backs are 12" wide x 72" long. Seat height is 18". Seat back height is 36". Total depth of seat with back is 46".

## OVERALL DIMENSIONS