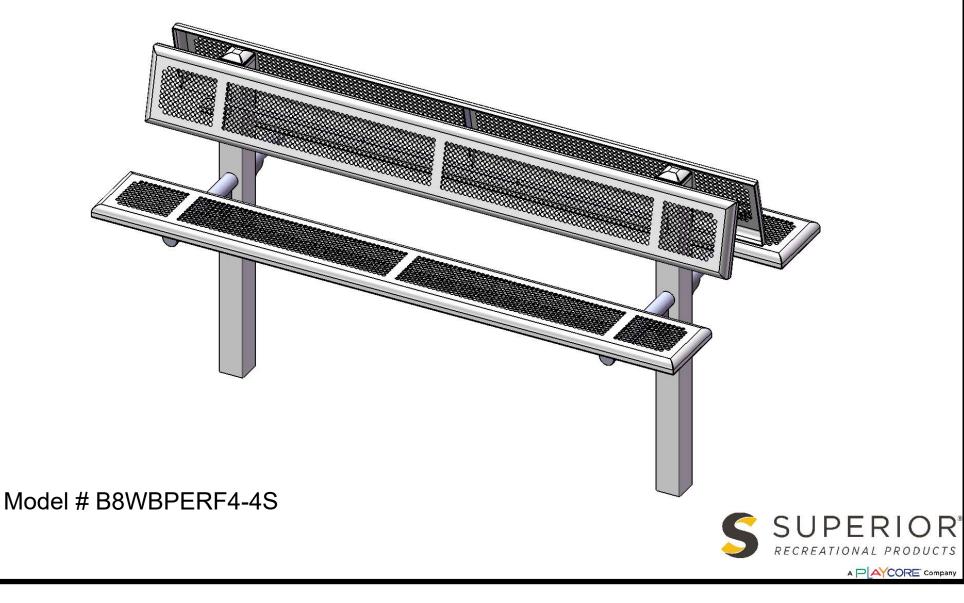

#### B8WBPERF4-4S DOUBLE SIDED INGROUND MOUNT BENCH WITH BACK

Seats & Back: Seats shall have a 1 1/2" radius edge, fabricated from a 14ga plate. Holes are precision punched at 5/8" diameter. 7 gauge x 1-1/2" flat bar center support and mounting bracket understructure. Electrically MIG welded.

Frame Coating: Electrostatic powder coated application oven cured.

Hardware: All stainless steel hardware fasteners.

Dimensions: 8' bench inground mount with back. Seats and backs are 12" wide x 96" long. Seat height is 18". Seat back height is 36". Total depth of seat with back is 46".

# COMPONENTS

| ITEM NO. PartNo DESCRIPTION QTY.                                                                                    |  |
|---------------------------------------------------------------------------------------------------------------------|--|
| 1 T-PR96-S 8' Punched Rolled Seat 4                                                                                 |  |
| 2 P-V962S 962 Vinyl Inground Leg 2                                                                                  |  |
| 2 P-V962S 962 Vinyl Inground Leg 2   3 33-02-0007 5/16" SS Washer 32   4 33-05-0029 5/16" x 1" Machine Bolt (SS) 16 |  |
|                                                                                                                     |  |
| 5 33-03-0012 5/16" Kep Nut (SS) 16                                                                                  |  |