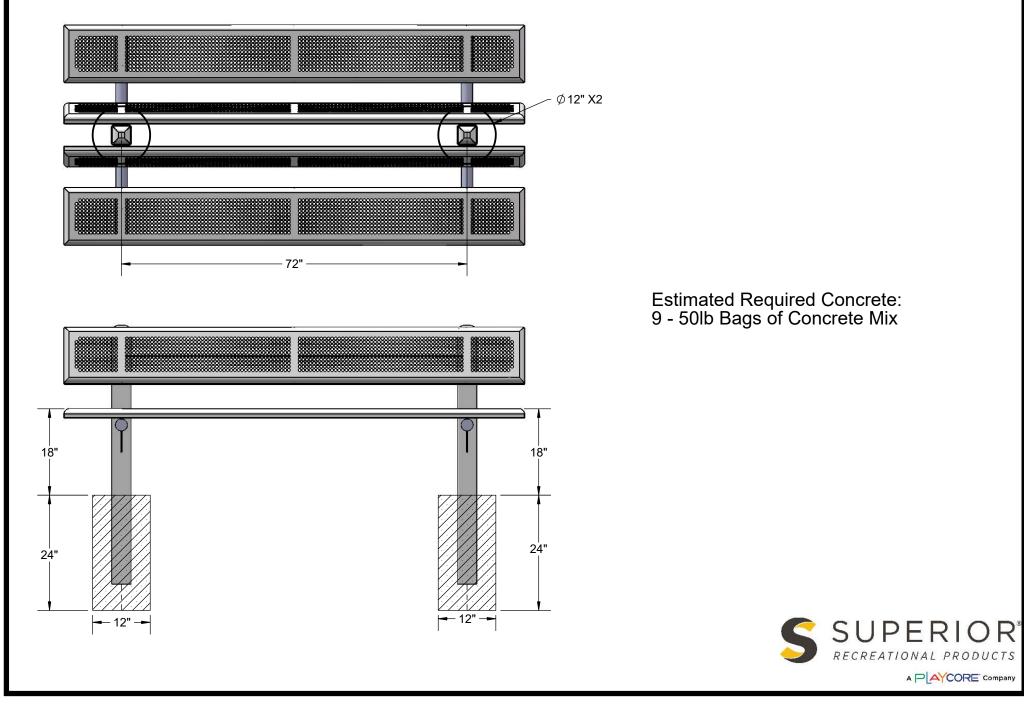

|  |
|---------------------------------------------------------------------------------------------------------------------|--|
| 1 T-PR96-S 8' Punched Rolled Seat 4                                                                                 |  |
| 2 P-V962S 962 Vinyl Inground Leg 2                                                                                  |  |
| 2 P-V962S 962 Vinyl Inground Leg 2   3 33-02-0007 5/16" SS Washer 32   4 33-05-0029 5/16" x 1" Machine Bolt (SS) 16 |  |
|                                                                                                                     |  |
| 5 33-03-0012 5/16" Kep Nut (SS) 16                                                                                  |  |







# FOOTINGS



## OVERALL DIMENSIONS