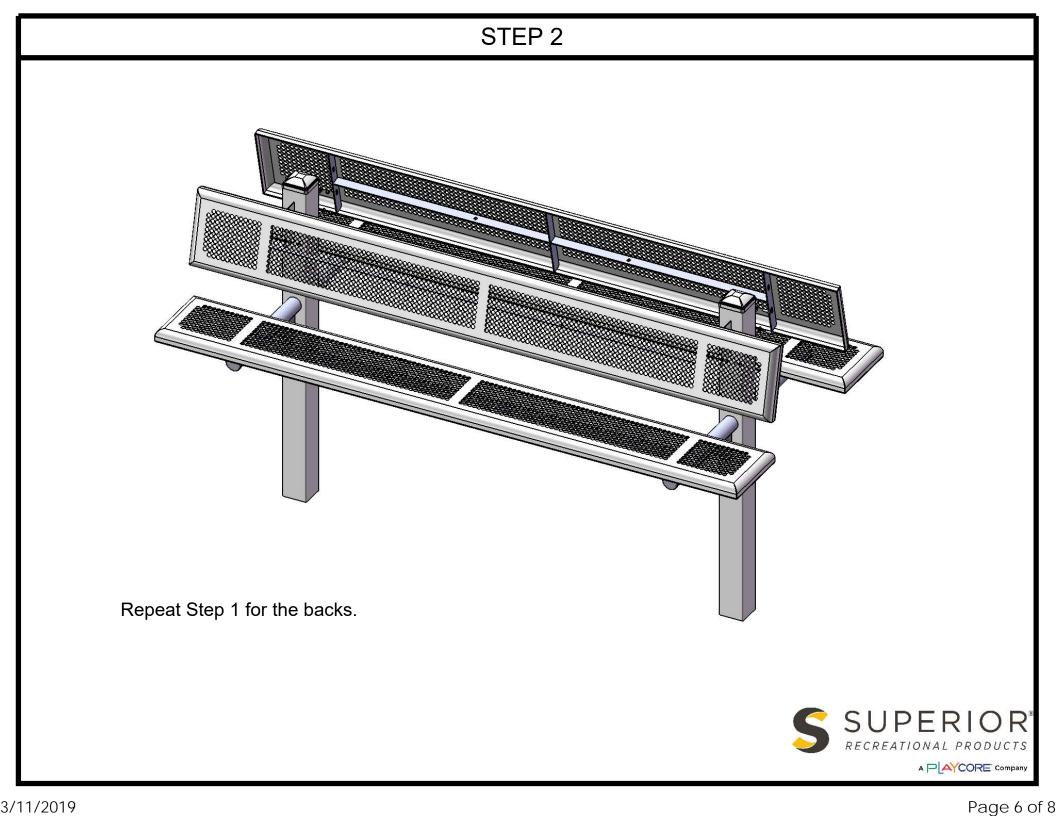

#### B8WBPERF4-4S DOUBLE SIDED INGROUND MOUNT BENCH WITH BACK

Seats & Back: Seats shall have a 1 1/2" radius edge, fabricated from a 14ga plate. Holes are precision punched at 5/8" diameter. 7 gauge x 1-1/2" flat bar center support and mounting bracket understructure. Electrically MIG welded.

Coating: Oven fused functionalized polyethylene copolymer-based thermoplastic. Fluidized bed coating application with superior mechanical performance, impact resistance and UV-stability.

Frame: The main post is fabricated from 4 x 4 x 11 gauge square tubing. 2-3/8" O.D. x 12 gauge pre-galvanized structural steel tubing seat support. Seat arms are supported by a 1/4" thick, 6" gusset. Tube ends are pre-galvanized steel capped. Seat and back mounting points are 7 gauge x 1-1/2" die stamped steel flat bar. All electrically MIG welded.

Frame Coating: Electrostatic powder coated application oven cured.

Hardware: All stainless steel hardware fasteners.

Dimensions: 8' bench inground mount with back. Seats and backs are 12" wide x 96" long. Seat height is 18". Seat back height is 36". Total depth of seat with back is 46".