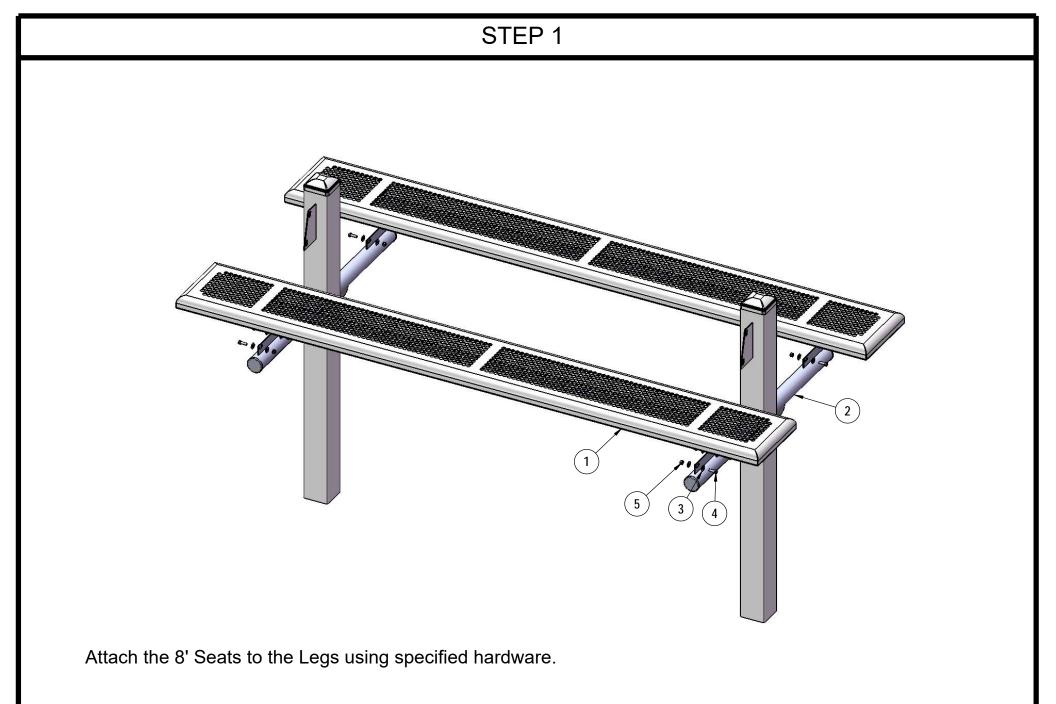

# COMPONENTS

| ITEM NO. PartNo DESCRIPTION QTY.                                                                                    |  |
|---------------------------------------------------------------------------------------------------------------------|--|
| 1 T-PR96-S 8' Punched Rolled Seat 4                                                                                 |  |
| 2 P-V962S 962 Vinyl Inground Leg 2                                                                                  |  |
| 2 P-V962S 962 Vinyl Inground Leg 2   3 33-02-0007 5/16" SS Washer 32   4 33-05-0029 5/16" x 1" Machine Bolt (SS) 16 |  |
|                                                                                                                     |  |
| 5 33-03-0012 5/16" Kep Nut (SS) 16                                                                                  |  |