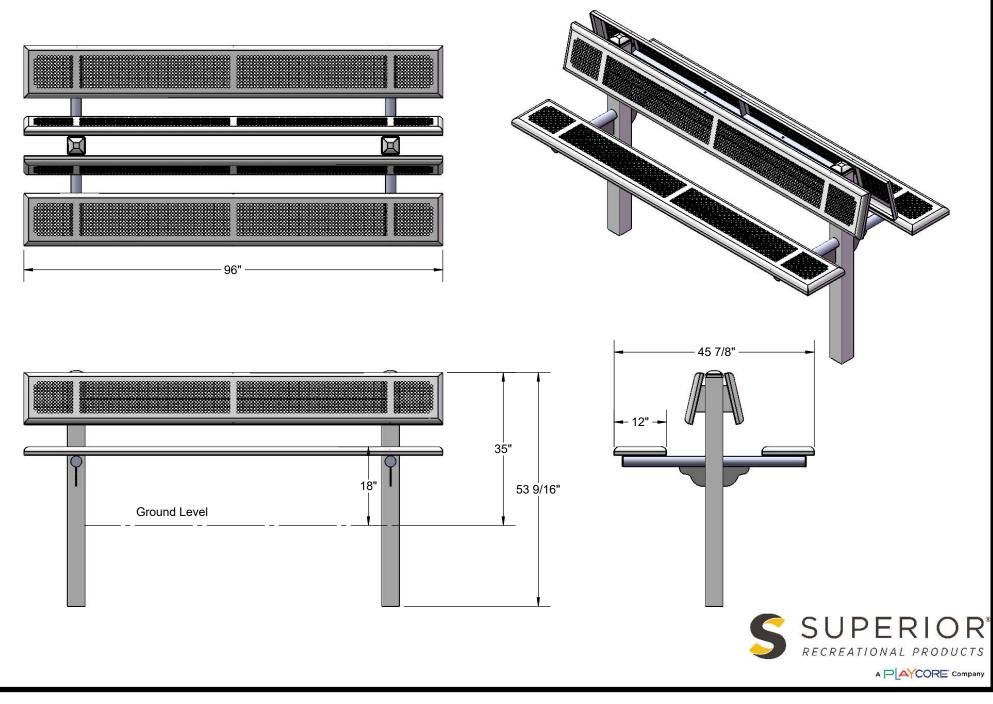

Frame Coating: Electrostatic powder coated application oven cured.

Hardware: All stainless steel hardware fasteners.

Dimensions: 8' bench inground mount with back. Seats and backs are 12" wide x 96" long. Seat height is 18". Seat back height is 36". Total depth of seat with back is 46".

## OVERALL DIMENSIONS