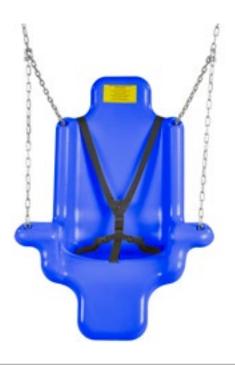

## **Adaptive Swing Seat**

Model Number: ADP-10

### ADP-10 | Complete Seat | MSRP: \$786

- Recommended commercial use
- Made from durable, roto-molded plastic
- One piece design
- Includes seat, harness, eyebolts, and chain set
- Designed for ages 2-12, up to 125 lbs.
- 52" x 23" x 33"
- 1 hour installation time, 1 person
- Made in Canada
- Shipped from Carrollton, Georgia