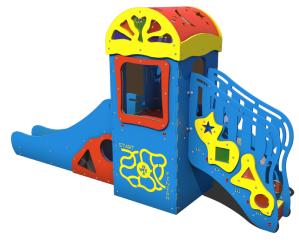

# **Product Description**

This Adventures in Growing unit is fun and safe for young children 6 to 23 months old. This toddler playground is comprised of stairs, slide, and fun interactive elements. There are fun shapes with different textures around the structure as well as cut-outs in the roof. There are two play panels at ground level: the maze panel and bongo drums.