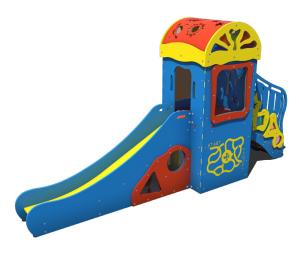

# **Product Description**

This Adventures in Growing unit is fun and safe for young children 6 to 23 months old. This toddler playground is comprised of stairs, slide, and fun interactive elements. There are fun shapes with different textures around the structure as well as cut-outs in the roof. There are two play panels at ground level: the maze panel and bongo drums.