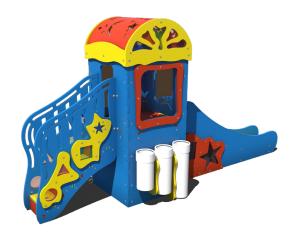

# **Product Description**

This Adventures in Growing unit is fun and safe for young children 6 to 23 months old. This toddler playground is comprised of stairs, slide, and fun interactive elements. There are fun shapes with different textures around the structure as well as cut-outs in the roof. There are two play panels at ground level: the maze panel and bongo drums.