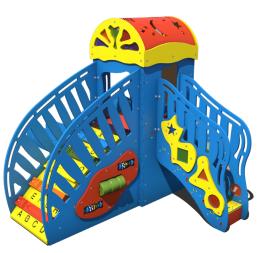

## **Product Description**

This Adventures in Growing play structure is designed to be safe and developmentally appropriate for young children 6 to 23 months old. This toddler playground consists of stairs with number graphics, an arch climber with letters of the alphabet, bongo drum panel, and a slide.