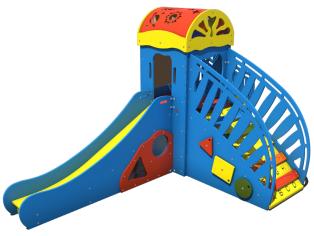

## **Product Description**

This Adventures in Growing play structure is designed to be safe and developmentally appropriate for young children 6 to 23 months old. This toddler playground consists of stairs with number graphics, an arch climber with letters of the alphabet, bongo drum panel, and a slide.