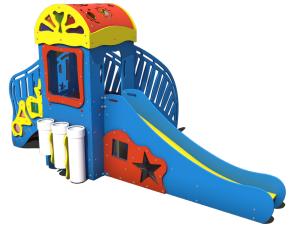

## **Product Description**

This Adventures in Growing play structure is designed to be safe and developmentally appropriate for young children 6 to 23 months old. This toddler playground consists of stairs with number graphics, an arch climber with letters of the alphabet, bongo drum panel, and a slide.