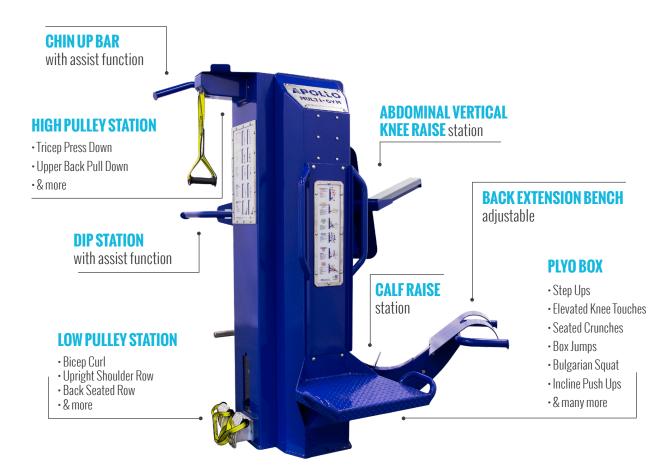

## 16+ DIFFERENT EXERCISES

The APOLLO is designed with over 16 different exercises, offering a full body workout.

With adjustability where needed and our unique chin/dip assist mechanism, the APOLLO multigym is suitable for users of all fitness levels.

# The APOLLO is built to maximize indoor or outdoor exercise areas, with over 16 exercises available: