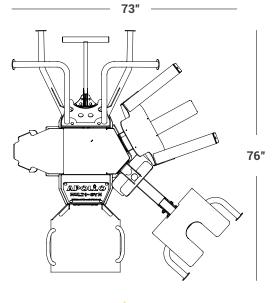

#### **TECHNICAL SPECIFICATIONS**

**Width:** 73" / 185 cm **Weight:** 1046 lbs / 475 kg

Length: 76" / 193 cm Weight Stack Weight:

**Height:** 85" / 216 cm 100 lbs / 45 kg

**Anchoring Requirements:** 4 x concrete anchors with rated "pull out" or "tension" strength of 3400lbs or greater. Anchors must be secured into structural concrete.

#### **CAD DRAWING**