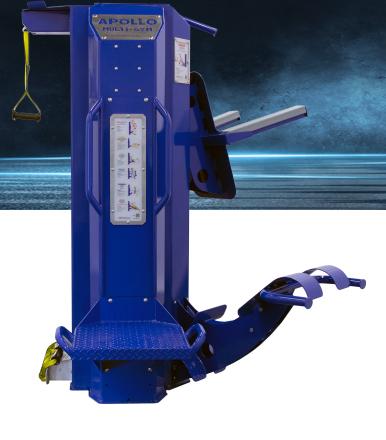

# The Quality of Commercial Gym Fitness Equipment

The APOLLO outdoor fitness multigym takes the basics of indoor commercial fitness equipment and delivers it to the outside world in a tamperproof, durable, and weatherproof package.

Compact, cost effective, and completely safe, the APOLLO is designed for any fitness level or ability.

★ WEATHERPROOF. 
SAFE.