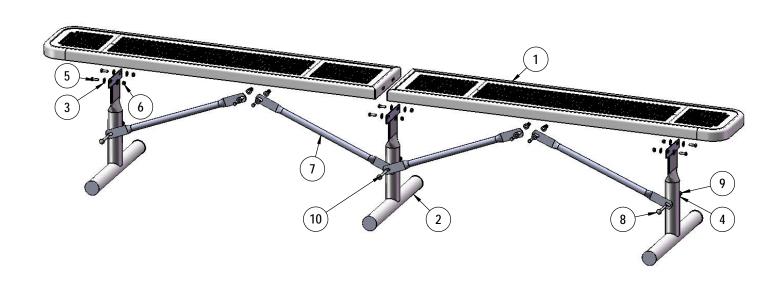

# STEP 1 Attach the 10' Seat to the Legs as shown using specified hardware.

3/13/2019 Page 5 of 7