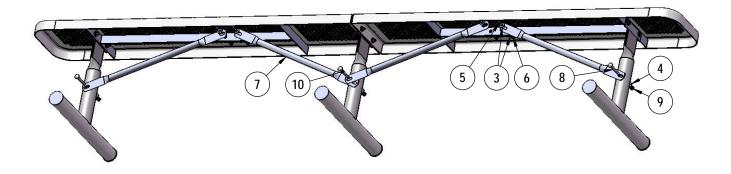

## STEP 2

Attach the 26-3/4" Braces to the Seats and Legs as shown using specified hardware.

3/13/2019 Page 6 of 7

3/13/2019 Page 7 of 7