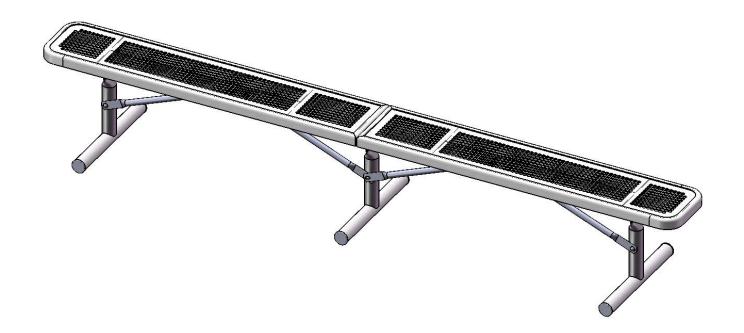

### B10INNVP PORTABLE BENCH WITHOUT BACK

Seats & Back: 11 gauge die formed angle frame 1"x1-7/8" with 3" radius corners. Seat and back plates are fabricated from a 12ga plate. Holes are precision punched at 5/8" diameter. 7 gauge x 1-1/2" flat bar center support and mounting bracket understructure. Electrically MIG welded.

Frame Coating: Electrostatic powder coated application oven cured.

Hardware: All stainless steel hardware fasteners.

Dimensions: 10' bench portable without back. Seats are 12" wide x 120" long. Seat height is 18-1/4". Total depth of bench is 22".