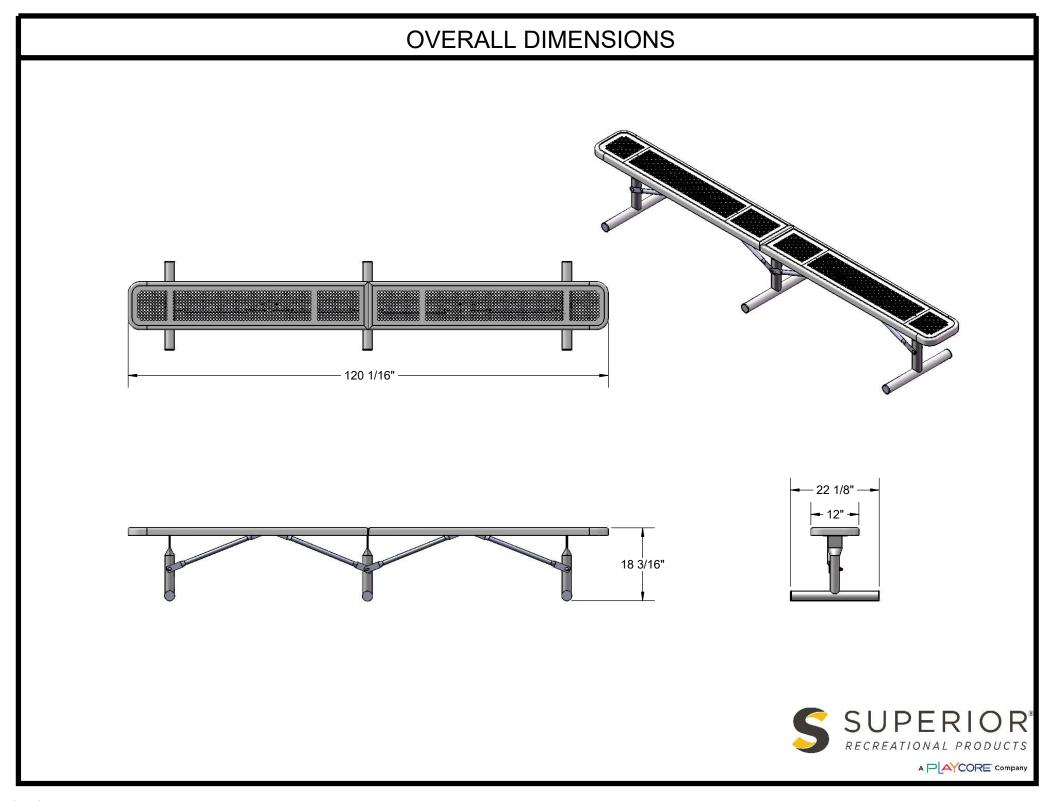

Frame Coating: Electrostatic powder coated application oven cured.

Hardware: All stainless steel hardware fasteners.

Dimensions: 10' bench portable without back. Seats are 12" wide x 120" long. Seat height is 18-1/4". Total depth of bench is 22".