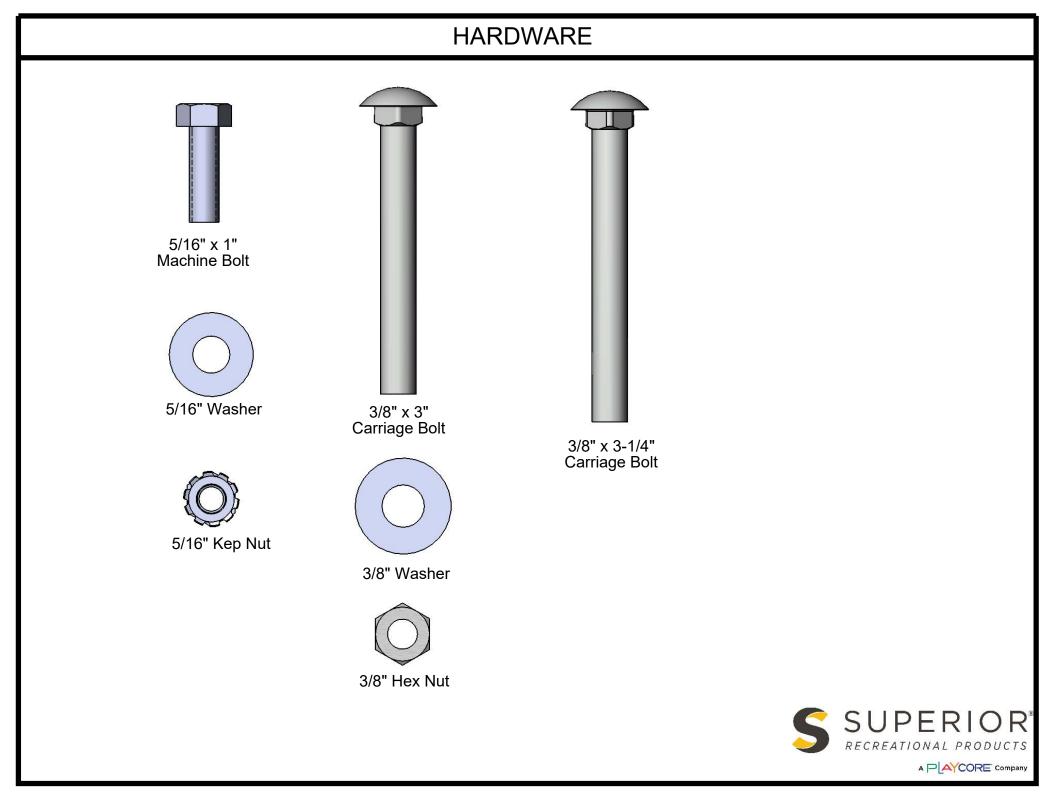

# COMPONENTS

| ITEM<br>NO. | PartNo       | DESCRIPTION                      | QTY. |
|-------------|--------------|----------------------------------|------|
| 1           | T-P60-S      | 10' Punched Seat (1/2)           | 2    |
| 2           | P-V942P      | 942P Vinyl Leg                   | 3    |
| 3           | 33-02-0007   | 5/16" SS Washer                  | 20   |
| 4           | 33-02-0008   | 3/8" Flat Washer (SS)            | 3    |
| 5           | 33-05-0029   | 5/16" x 1" Machine Bolt (SS)     | 10   |
| 6           | 33-03-0012   | 5/16" Kep Nut (SS)               | 10   |
| 7           | P-01-04-0129 | 26 3/4" Brace                    | 4    |
| 8           | 33-06-0058   | 3/8" x 3" Carriage Bolt (SS)     | 2    |
| 9           | 33-01-0018   | 3/8" Hex Nut (SS)                | 3    |
| 10          | 33-06-0090   | 3/8" x 3-1/4" Carriage Bolt (SS) | 1    |