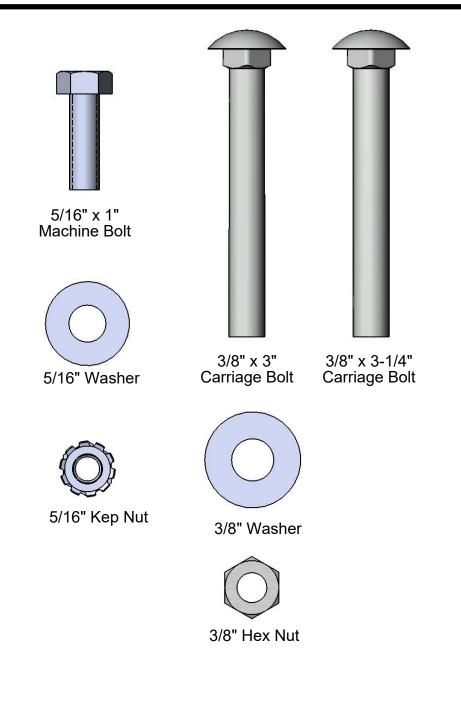

## HARDWARE

## COMPONENTS

| ITEM NO. | PartNo       | DESCRIPTION                      | QTY |
|----------|--------------|----------------------------------|-----|
| 1        | T-DP60-S     | 10' Deluxe Punched Seat (1/2)    | 2   |
| 2        | P-V942P      | 942P Vinyl Leg                   | 3   |
| 3        | 33-02-0007   | 5/16" SS Washer                  | 20  |
| 4        | 33-02-0008   | 3/8" Flat Washer (SS)            | 3   |
| 5        | 33-05-0029   | 5/16" x 1" Machine Bolt (SS)     | 10  |
| 6        | 33-03-0012   | 5/16" Kep Nut (SS)               | 10  |
| 7        | P-01-04-0129 | 26 3/4" Brace                    | 4   |
| 8        | 33-06-0058   | 3/8" x 3" Carriage Bolt (SS)     | 2   |
| 9        | 33-01-0018   | 3/8" Hex Nut (SS)                | 3   |
| 10       | 33-06-0090   | 3/8" x 3-1/4" Carriage Bolt (SS) | 1   |