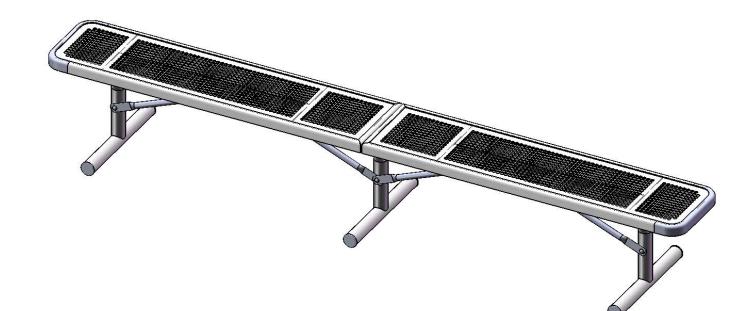

#### B10PLAYERINNVP DELUXE SEAT PORTABLE BENCH WITHOUT BACK

Seat: 11 gauge die formed angle frame 1"x1-7/8" with 3" radius corners. 12 gauge sheet steel is precision punched with a 5/8" hole. 7 gauge x 1-1/2" flat bar center support and mounting bracket understructure. Electrically MIG welded.

Frame Coating: Electrostatic powder coated application oven cured.

Hardware: All stainless steel hardware fasteners.

Dimensions: 10' bench portable without back. Deluxe seats 15" wide x 120" long. Seat height is 18-1/4". Total depth of bench is 22".

# OVERALL DIMENSIONS