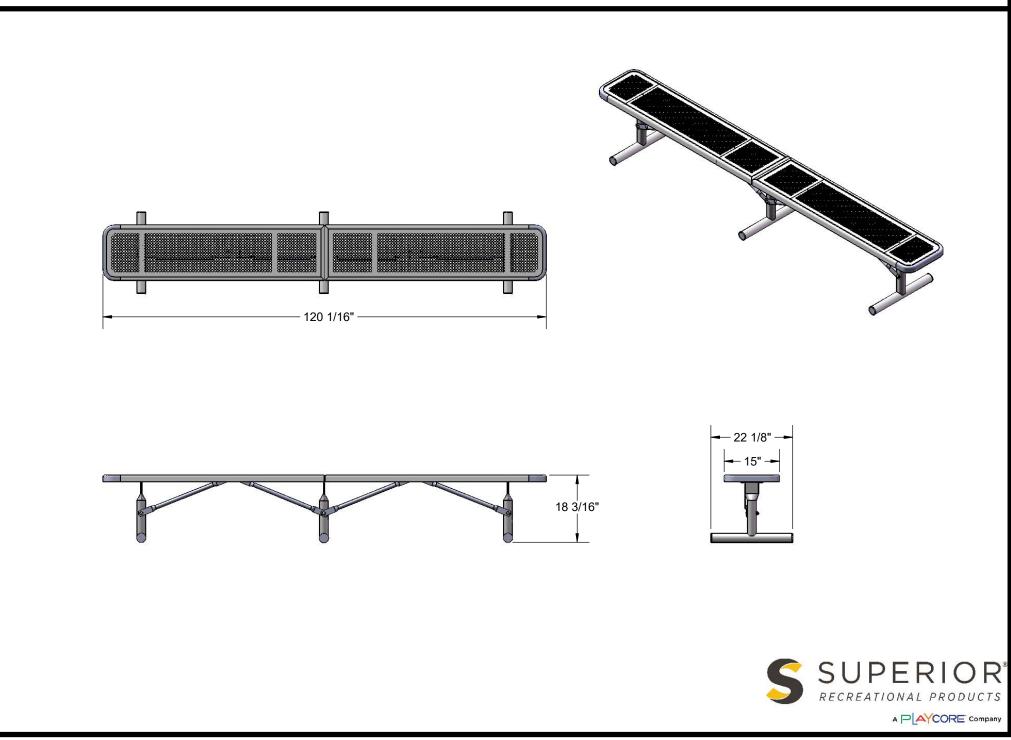

Frame Coating: Electrostatic powder coated application oven cured.

Hardware: All stainless steel hardware fasteners.

Dimensions: 10' bench portable without back. Deluxe seats 15" wide x 120" long. Seat height is 18-1/4". Total depth of bench is 22".

# OVERALL DIMENSIONS