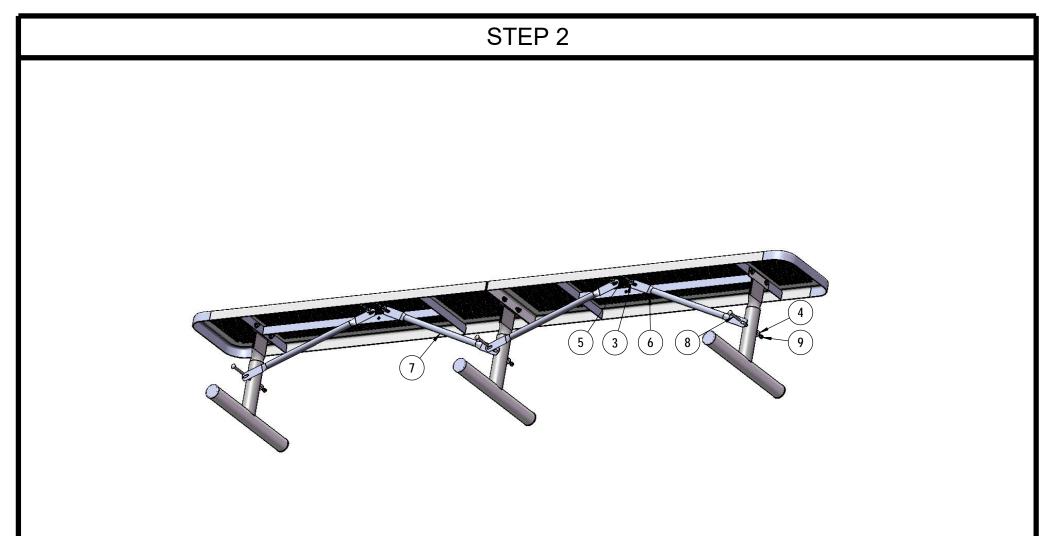

## COMPONENTS

| ITEM NO. | PartNo       | DESCRIPTION                      | QTY |
|----------|--------------|----------------------------------|-----|
| 1        | T-DP60-S     | 10' Deluxe Punched Seat (1/2)    | 2   |
| 2        | P-V942P      | 942P Vinyl Leg                   | 3   |
| 3        | 33-02-0007   | 5/16" SS Washer                  | 20  |
| 4        | 33-02-0008   | 3/8" Flat Washer (SS)            | 3   |
| 5        | 33-05-0029   | 5/16" x 1" Machine Bolt (SS)     | 10  |
| 6        | 33-03-0012   | 5/16" Kep Nut (SS)               | 10  |
| 7        | P-01-04-0129 | 26 3/4" Brace                    | 4   |
| 8        | 33-06-0058   | 3/8" x 3" Carriage Bolt (SS)     | 2   |
| 9        | 33-01-0018   | 3/8" Hex Nut (SS)                | 3   |
| 10       | 33-06-0090   | 3/8" x 3-1/4" Carriage Bolt (SS) | 1   |

Attach the 26-3/4" Braces to the Seats and Legs as shown using specified hardware.