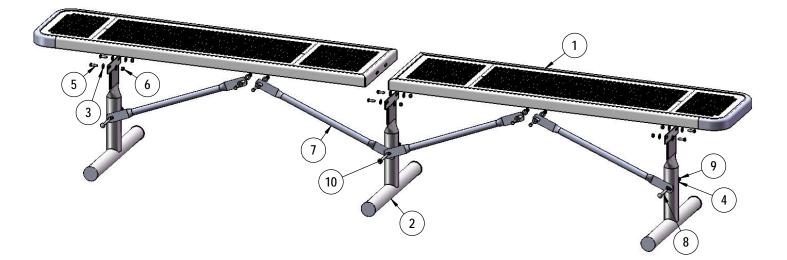

## COMPONENTS

| ITEM NO. | PartNo       | DESCRIPTION                      | QTY |
|----------|--------------|----------------------------------|-----|
| 1        | T-DP60-S     | 10' Deluxe Punched Seat (1/2)    | 2   |
| 2        | P-V942P      | 942P Vinyl Leg                   | 3   |
| 3        | 33-02-0007   | 5/16" SS Washer                  | 20  |
| 4        | 33-02-0008   | 3/8" Flat Washer (SS)            | 3   |
| 5        | 33-05-0029   | 5/16" x 1" Machine Bolt (SS)     | 10  |
| 6        | 33-03-0012   | 5/16" Kep Nut (SS)               | 10  |
| 7        | P-01-04-0129 | 26 3/4" Brace                    | 4   |
| 8        | 33-06-0058   | 3/8" x 3" Carriage Bolt (SS)     | 2   |
| 9        | 33-01-0018   | 3/8" Hex Nut (SS)                | 3   |
| 10       | 33-06-0090   | 3/8" x 3-1/4" Carriage Bolt (SS) | 1   |

Attach the 26-3/4" Braces to the Seats and Legs as shown using specified hardware.