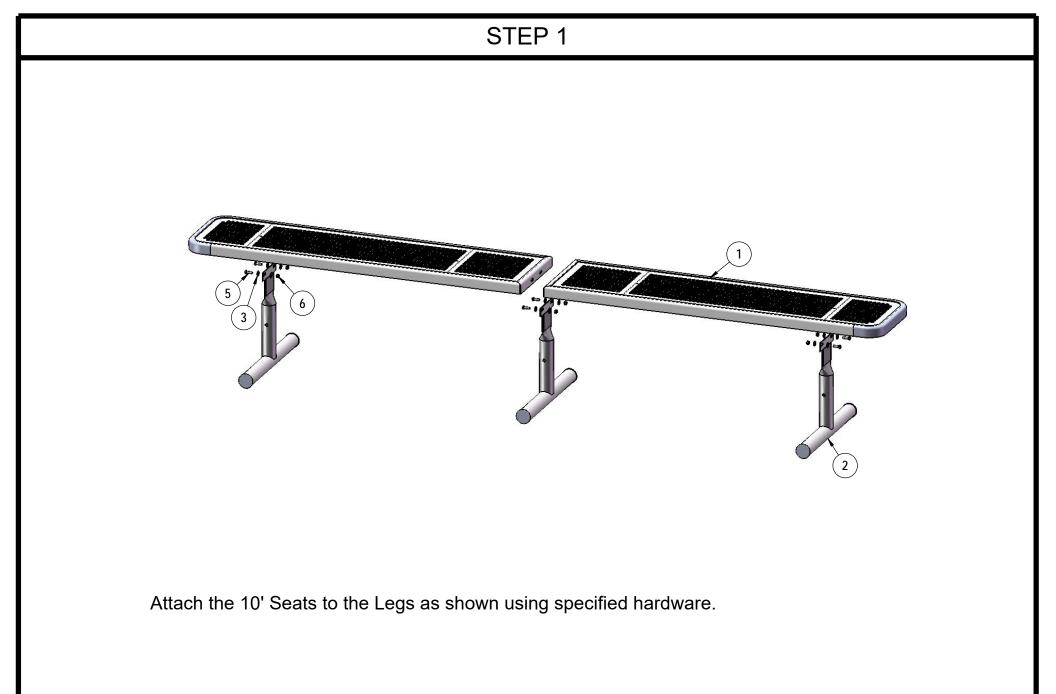

## COMPONENTS

| ITEM NO. | PartNo       | DESCRIPTION                      | QTY |
|----------|--------------|----------------------------------|-----|
| 1        | T-DP60-S     | 10' Deluxe Punched Seat (1/2)    | 2   |
| 2        | P-V942P      | 942P Vinyl Leg                   | 3   |
| 3        | 33-02-0007   | 5/16" SS Washer                  | 20  |
| 4        | 33-02-0008   | 3/8" Flat Washer (SS)            | 3   |
| 5        | 33-05-0029   | 5/16" x 1" Machine Bolt (SS)     | 10  |
| 6        | 33-03-0012   | 5/16" Kep Nut (SS)               | 10  |
| 7        | P-01-04-0129 | 26 3/4" Brace                    | 4   |
| 8        | 33-06-0058   | 3/8" x 3" Carriage Bolt (SS)     | 2   |
| 9        | 33-01-0018   | 3/8" Hex Nut (SS)                | 3   |
| 10       | 33-06-0090   | 3/8" x 3-1/4" Carriage Bolt (SS) | 1   |

Attach the 26-3/4" Braces to the Seats and Legs as shown using specified hardware.