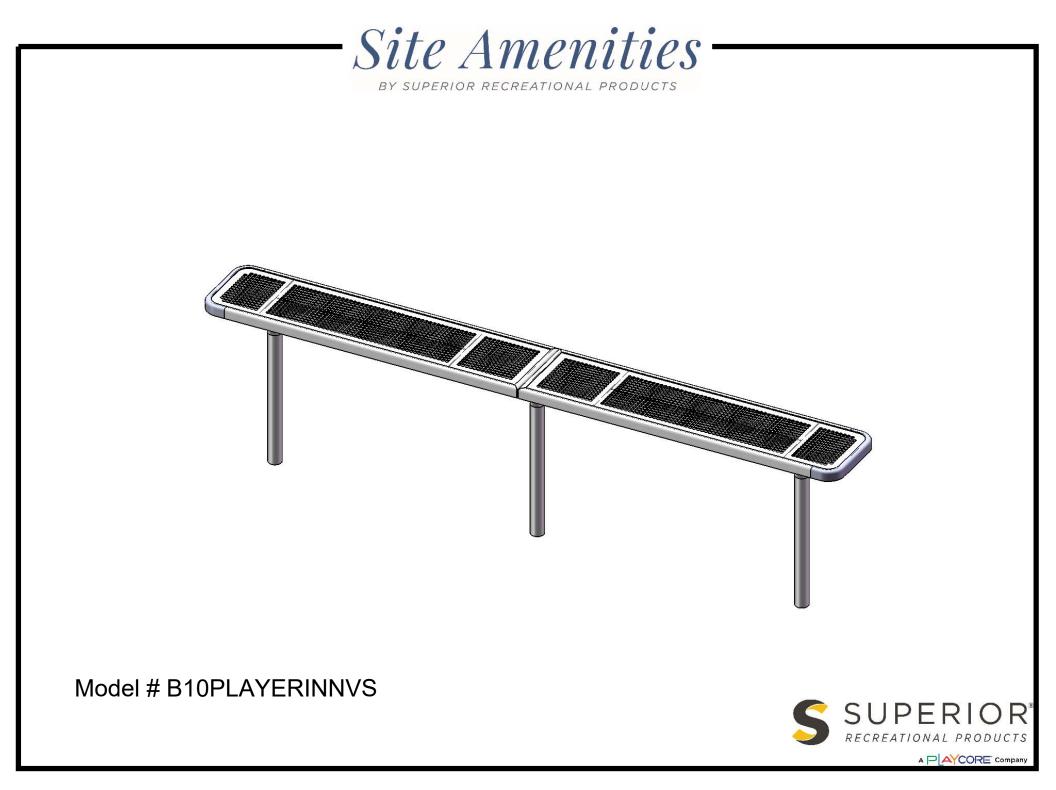

## B10PLAYERINNVS DELUXE SEAT PORTABLE BENCH WITHOUT BACK

Seats & Back: 11 gauge die formed angle frame 1"x1-7/8" with 3" radius corners. 12 gauge sheet steel is precision punched with a 5/8" hole. 7 gauge x 1-1/2" flat bar center support and mounting bracket understructure. Electrically MIG welded.

Frame Coating: Electrostatic powder coated application oven cured.

Hardware: All stainless steel hardware fasteners.

Dimensions: 10' bench inground without back. Deluxe seats 15" wide x 120" long. Seat height is 18".