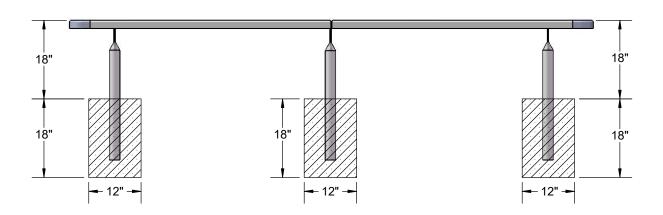

## **FOOTINGS**

Estimated Required Concrete: 10 - 50lb Bags of Concrete Mix

A PLAYCORE Company

Page 5 of 6 3/14/2019

3/14/2019 Page 6 of 6