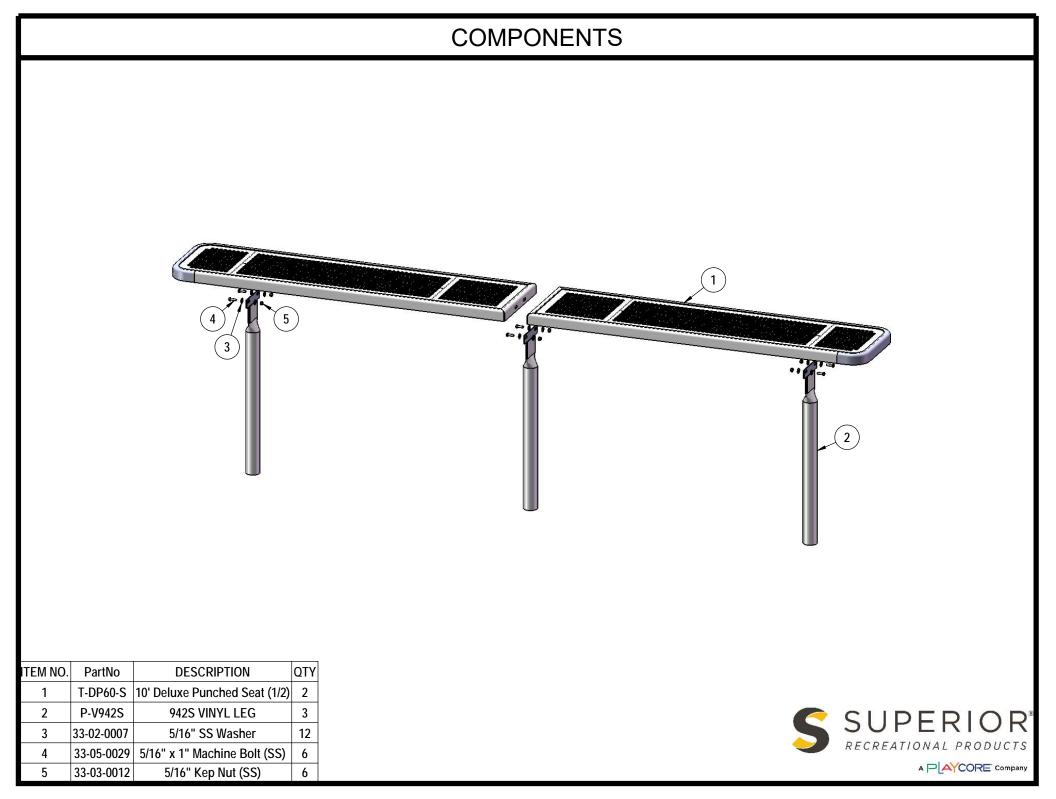

heet steel is precision punched with a 5/8" hole. 7 gauge x 1-1/2" flat bar center support and mounting bracket understructure. Electrically MIG welded.

Coating: Oven fused functionalized polyethylene copolymer-based thermoplastic. Fluidized bed coating application with superior mechanical performance, impact resistance and UV-stability.

Frame: 2-3/8" O.D. x 12 gauge pre-galvanized structural steel tubing. Tube ends are pre-galvanized steel capped. Seat mounting points are 7 gauge x 1-1/2" die stamped steel flat bar. All electrically MIG welded.

Frame Coating: Electrostatic powder coated application oven cured.

Hardware: All stainless steel hardware fasteners.

Dimensions: 10' bench inground without back. Deluxe seats 15" wide x 120" long. Seat height is 18".



3/14/2019 Page 3 of 6



3/14/2019 Page 4 of 6

## **FOOTINGS**



Estimated Required Concrete: 10 - 50lb Bags of Concrete Mix





A PLAYCORE Company

Page 5 of 6 3/14/2019



3/14/2019 Page 6 of 6