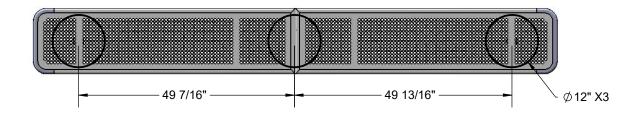

Frame Coating: Electrostatic powder coated application oven cured.

Hardware: All stainless steel hardware fasteners.

Dimensions: 10' bench inground without back. Deluxe seats 15" wide x 120" long. Seat height is 18".