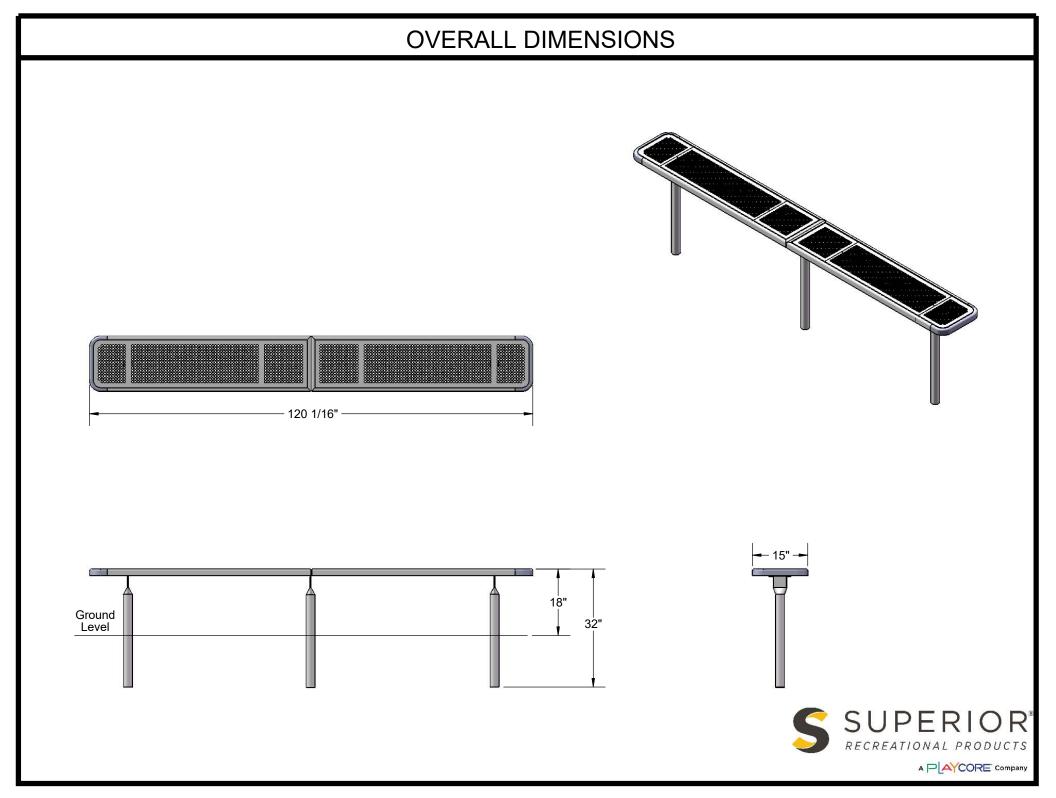

Frame Coating: Electrostatic powder coated application oven cured.

Hardware: All stainless steel hardware fasteners.

Dimensions: 10' bench inground without back. Deluxe seats 15" wide x 120" long. Seat height is 18".