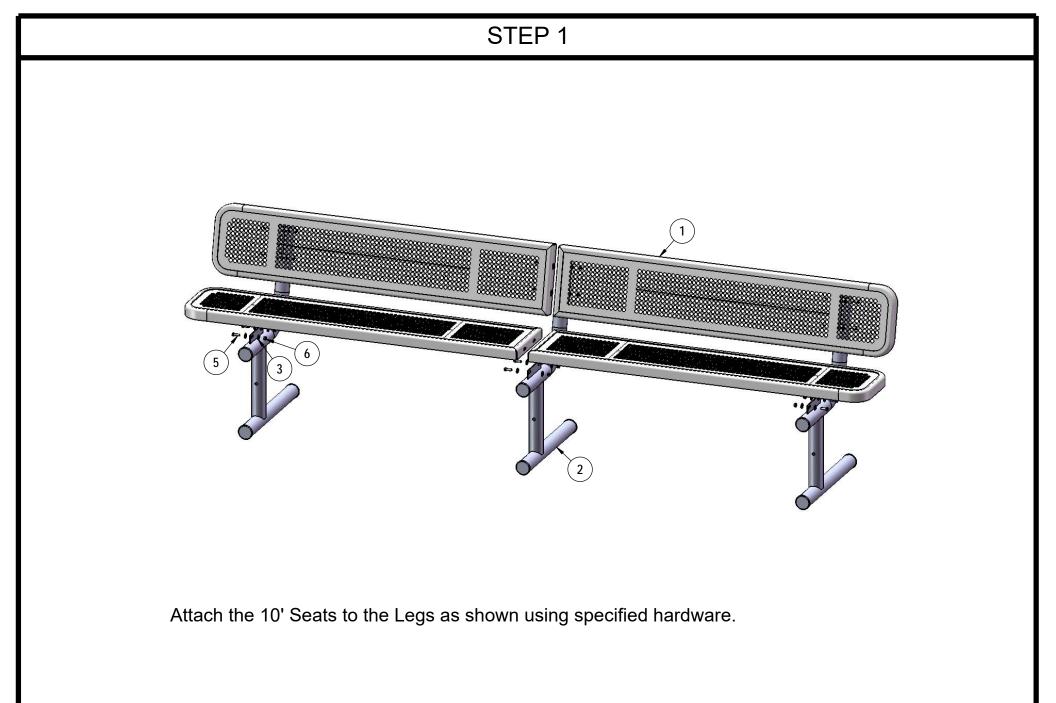

# COMPONENTS

| ITEM NO. | PartNo       | DESCRIPTION                      | QTY |
|----------|--------------|----------------------------------|-----|
| 1        | T-P60-S      | 10' Punched Seat (1/2)           | 4   |
| 2        | P-V940P      | 940P Vinyl Leg                   | 3   |
| 3        | 33-02-0007   | 5/16" SS Washer                  | 32  |
| 4        | 33-02-0008   | 3/8" Flat Washer (SS)            | 3   |
| 5        | 33-05-0029   | 5/16" x 1" Machine Bolt (SS)     | 16  |
| 6        | 33-03-0012   | 5/16" Kep Nut (SS)               | 16  |
| 7        | P-01-04-0129 | 26 3/4" Brace                    | 4   |
| 8        | 33-06-0058   | 3/8" x 3" Carriage Bolt (SS)     | 2   |
| 9        | 33-01-0018   | 3/8" Hex Nut (SS)                | 3   |
| 10       | 33-06-0090   | 3/8" x 3-1/4" Carriage Bolt (SS) | 1   |