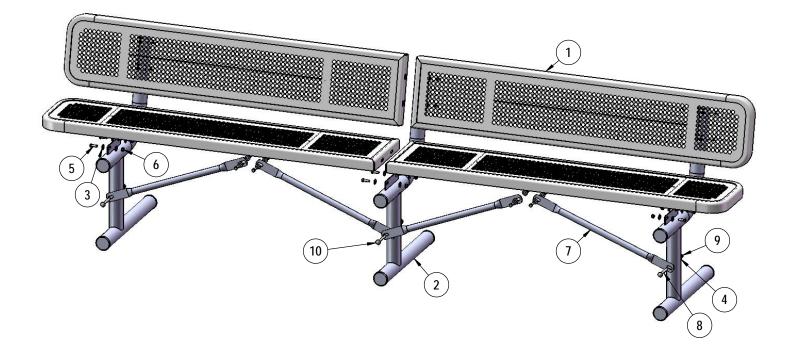

# COMPONENTS

| ITEM NO. | PartNo       | DESCRIPTION                      | QTY |
|----------|--------------|----------------------------------|-----|
| 1        | T-P60-S      | 10' Punched Seat (1/2)           | 4   |
| 2        | P-V940P      | 940P Vinyl Leg                   | 3   |
| 3        | 33-02-0007   | 5/16" SS Washer                  | 32  |
| 4        | 33-02-0008   | 3/8" Flat Washer (SS)            | 3   |
| 5        | 33-05-0029   | 5/16" x 1" Machine Bolt (SS)     | 16  |
| 6        | 33-03-0012   | 5/16" Kep Nut (SS)               | 16  |
| 7        | P-01-04-0129 | 26 3/4" Brace                    | 4   |
| 8        | 33-06-0058   | 3/8" x 3" Carriage Bolt (SS)     | 2   |
| 9        | 33-01-0018   | 3/8" Hex Nut (SS)                | 3   |
| 10       | 33-06-0090   | 3/8" x 3-1/4" Carriage Bolt (SS) | 1   |