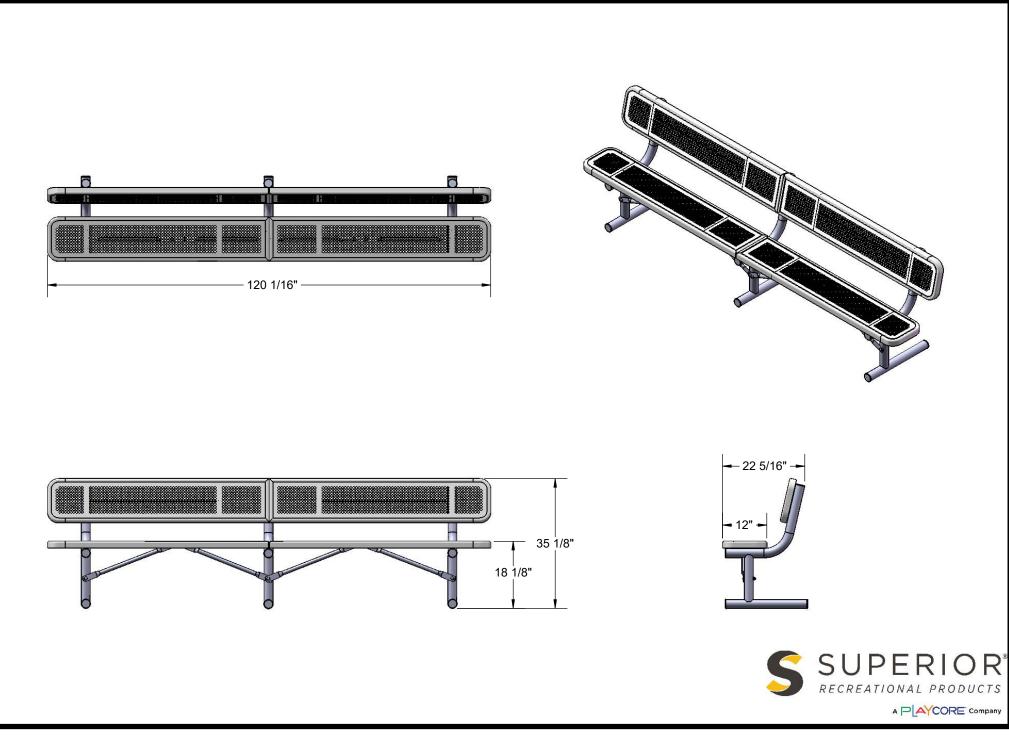

# OVERALL DIMENSIONS

Frame Coating: Electrostatic powder coated application oven cured.

Hardware: All stainless steel hardware fasteners.

Dimensions: 10' bench portable with back. Seats and back 12" wide x 120" long. Seat height is 18", seat back height is 35". Total depth of seat with back is 22-1/4".