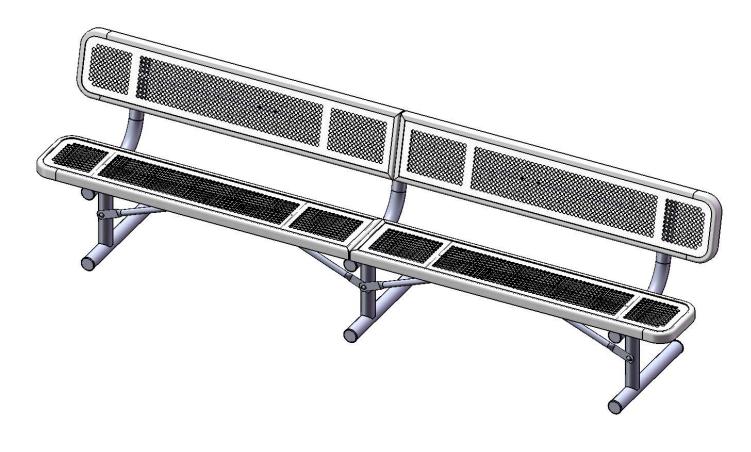

#### B10WBINNVP PORTABLE BENCH WITH BACK

Seats & Back: 11 gauge die formed angle frame 1"x1-7/8" with 3" radius corners. Seat and back plates are fabricated from a 12ga plate. Holes are precision punched at 5/8" diameter. 7 gauge x 1-1/2" flat bar center support and mounting bracket understructure. Electrically MIG welded.

Coating: Oven fused functionalized polyethylene copolymer-based thermoplastic. Fluidized bed coating application with superior mechanical performance, impact resistance and UV-stability.

Frame: 2-3/8" O.D. x 12 gauge pre-galvanized structural steel tubing. Seat/back support is bent over a mandrel through the bend radius producing a wrinkle free bend. Tube ends are pre-galvanized steel capped. Seat mounting points are 7 gauge x 1-1/2" die stamped steel flat bar. Cross braces are 1" O.D. x 16 gauge pre-galvanized structural steel tubing. All electrically MIG welded.

Frame Coating: Electrostatic powder coated application oven cured.

Hardware: All stainless steel hardware fasteners.

Dimensions: 10' bench portable with back. Seats and back 12" wide x 120" long. Seat height is 18", seat back height is 35". Total depth of seat with back is 22-1/4".

# OVERALL DIMENSIONS