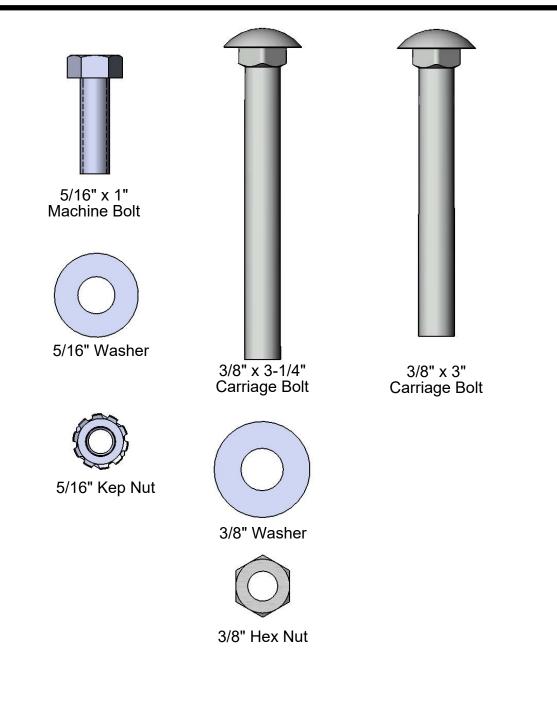

### HARDWARE

# COMPONENTS

| ITEM NO. | PartNo       | DESCRIPTION                      | QTY |
|----------|--------------|----------------------------------|-----|
| 1        | T-P60-S      | 10' Punched Seat (1/2)           | 4   |
| 2        | P-V940P      | 940P Vinyl Leg                   | 3   |
| 3        | 33-02-0007   | 5/16" SS Washer                  | 32  |
| 4        | 33-02-0008   | 3/8" Flat Washer (SS)            | 3   |
| 5        | 33-05-0029   | 5/16" x 1" Machine Bolt (SS)     | 16  |
| 6        | 33-03-0012   | 5/16" Kep Nut (SS)               | 16  |
| 7        | P-01-04-0129 | 26 3/4" Brace                    | 4   |
| 8        | 33-06-0058   | 3/8" x 3" Carriage Bolt (SS)     | 2   |
| 9        | 33-01-0018   | 3/8" Hex Nut (SS)                | 3   |
| 10       | 33-06-0090   | 3/8" x 3-1/4" Carriage Bolt (SS) | 1   |