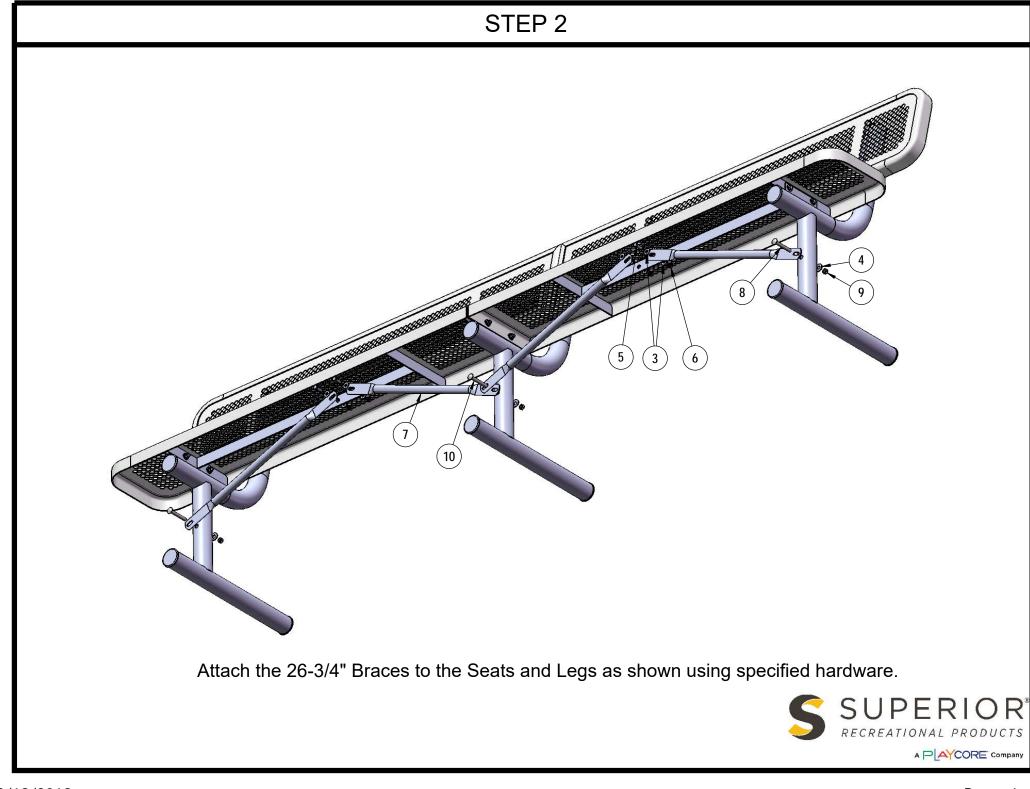

# COMPONENTS

| ITEM NO. | PartNo       | DESCRIPTION                      | QTY |
|----------|--------------|----------------------------------|-----|
| 1        | T-P60-S      | 10' Punched Seat (1/2)           | 4   |
| 2        | P-V940P      | 940P Vinyl Leg                   | 3   |
| 3        | 33-02-0007   | 5/16" SS Washer                  | 32  |
| 4        | 33-02-0008   | 3/8" Flat Washer (SS)            | 3   |
| 5        | 33-05-0029   | 5/16" x 1" Machine Bolt (SS)     | 16  |
| 6        | 33-03-0012   | 5/16" Kep Nut (SS)               | 16  |
| 7        | P-01-04-0129 | 26 3/4" Brace                    | 4   |
| 8        | 33-06-0058   | 3/8" x 3" Carriage Bolt (SS)     | 2   |
| 9        | 33-01-0018   | 3/8" Hex Nut (SS)                | 3   |
| 10       | 33-06-0090   | 3/8" x 3-1/4" Carriage Bolt (SS) | 1   |